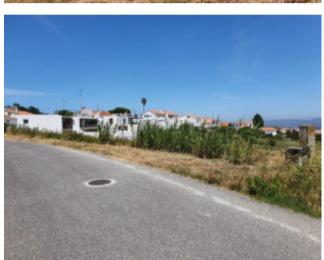

## **Property Description**

Land with an area of 5460m², located in a level 2 urban grid, with a construction rate of 30%, which will give you the possibility to build 21 townhouses or 10 detached houses. Located in the area of Salir do Porto, just a few minutes walk from the beach. São Martinho with its beautiful bay is just 3 minutes away and the well-known city of Caldas da Rainha with all its historical and artistic wealth is 10 minutes away. This is without a doubt an excellent investment...waiting for you! Energy Rating: Exempt #ref:CR297