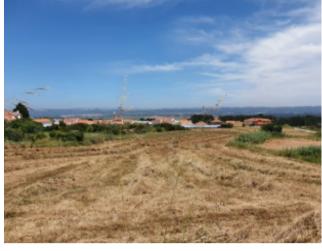

## **Property Description**

Land with an area of 5460m², located in a level 2 urban grid, with a construction rate of 30%, which will give you the possibility to build 21 townhouses or 10 detached houses. Located in the area of Salir do Porto, just a few minutes walk from the beach. São Martinho with its beautiful bay is just 3 minutes away and the well-known city of Caldas da Rainha with all its historical and artistic wealth is 10 minutes away. This is without a doubt an excellent investment...waiting for you! Energy Rating: Exempt #ref:CR297