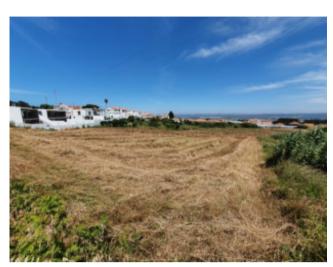

## **Property Description**

Land with an area of 5460m², located in a level 2 urban grid, with a construction rate of 30%, which will give you the possibility to build 21 townhouses or 10 detached houses. Located in the area of Salir do Porto, just a few minutes walk from the beach. São Martinho with its beautiful bay is just 3 minutes away and the well-known city of Caldas da Rainha with all its historical and artistic wealth is 10 minutes away. This is without a doubt an excellent investment...waiting for you! Energy Rating: Exempt #ref:CR297