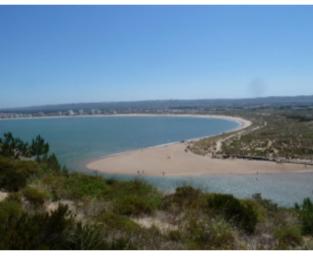

## **Property Description**

Land with an area of 5460m², located in a level 2 urban grid, with a construction rate of 30%, which will give you the possibility to build 21 townhouses or 10 detached houses. Located in the area of Salir do Porto, just a few minutes walk from the beach. São Martinho with its beautiful bay is just 3 minutes away and the well-known city of Caldas da Rainha with all its historical and artistic wealth is 10 minutes away. This is without a doubt an excellent investment...waiting for you! Energy Rating: Exempt #ref:CR297