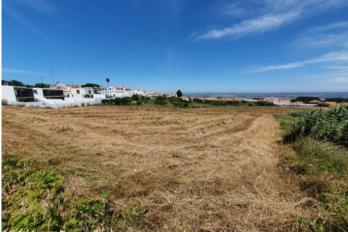

## **Property Description**

Land with an area of 5460m², located in a level 2 urban grid, with a construction rate of 30%, which will give you the possibility to build 21 townhouses or 10 detached houses. Located in the area of Salir do Porto, just a few minutes walk from the beach. São Martinho with its beautiful bay is just 3 minutes away and the well-known city of Caldas da Rainha with all its historical and artistic wealth is 10 minutes away. This is without a doubt an excellent investment...waiting for you! Energy Rating: Exempt #ref:CR297