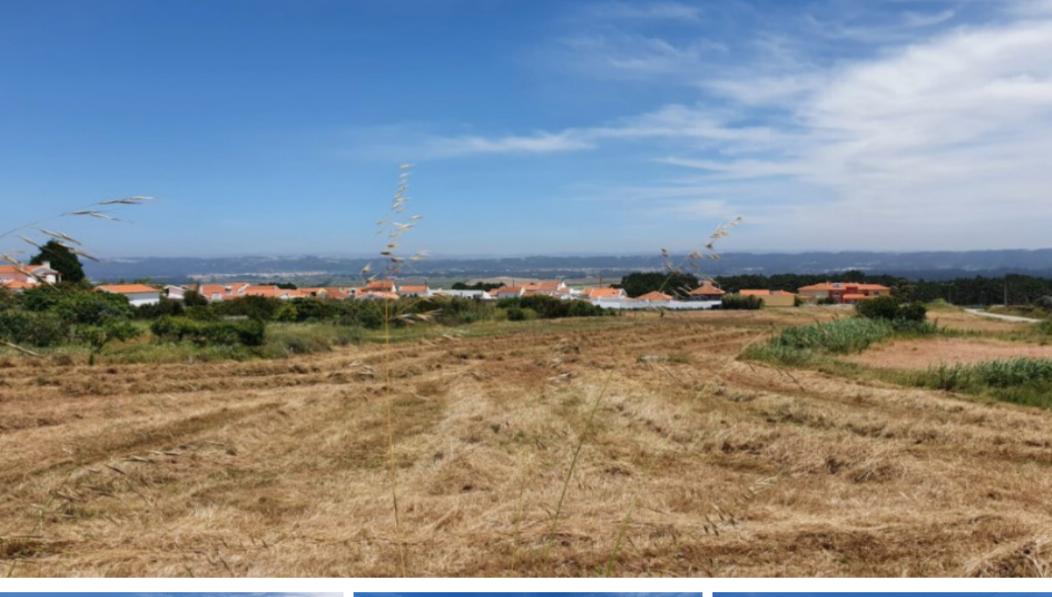

## **Property Description**

Land with an area of 5460m², located in a level 2 urban grid, with a construction rate of 30%, which will give you the possibility to build 21 townhouses or 10 detached houses. Located in the area of Salir do Porto, just a few minutes walk from the beach. São Martinho with its beautiful bay is just 3 minutes away and the well-known city of Caldas da Rainha with all its historical and artistic wealth is 10 minutes away. This is without a doubt an excellent investment...waiting for you! Energy Rating: Exempt #ref:CR297