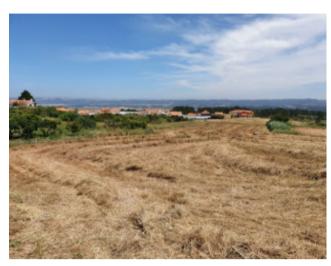

## **Property Description**

Land with an area of 5460m², located in a level 2 urban grid, with a construction rate of 30%, which will give you the possibility to build 21 townhouses or 10 detached houses. Located in the area of Salir do Porto, just a few minutes walk from the beach. São Martinho with its beautiful bay is just 3 minutes away and the well-known city of Caldas da Rainha with all its historical and artistic wealth is 10 minutes away. This is without a doubt an excellent investment...waiting for you! Energy Rating: Exempt #ref:CR297