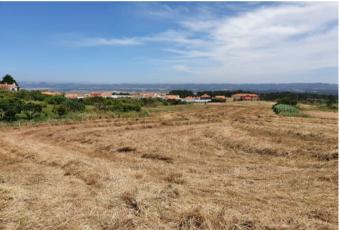

## **Property Description**

Land with an area of 5460m², located in a level 2 urban grid, with a construction rate of 30%, which will give you the possibility to build 21 townhouses or 10 detached houses. Located in the area of Salir do Porto, just a few minutes walk from the beach. São Martinho with its beautiful bay is just 3 minutes away and the well-known city of Caldas da Rainha with all its historical and artistic wealth is 10 minutes away. This is without a doubt an excellent investment...waiting for you! Energy Rating: Exempt #ref:CR297