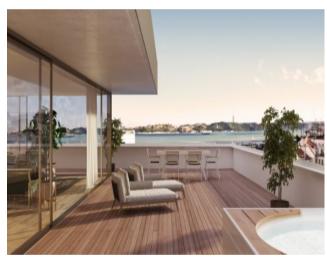

This building has stunning views over the Tagus river and it includes 52 apartments, from studios to 2 bedrooms, with areas between 40 and 140 m2. It also includes 5 stuniing penthouses with areas up to 173 m2. Some of the apartments have river views over the Tagus.