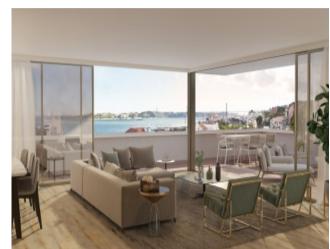

This building has stunning views over the Tagus river and it includes 52 apartments, from studios to 2 bedrooms, with areas between 40 and 140 m2. It also includes 5 stuniing penthouses with areas up to 173 m2. Some of the apartments have river views over the Tagus.