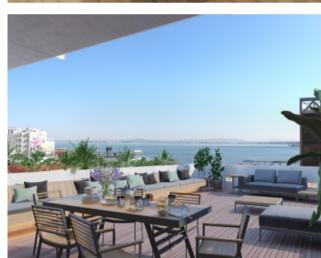

#### **Property Description**

ONE D. Carlos I is a new development in Santos design district.

Santos-o-Velho area is an old neighborhood in Lisbon and is considered to be the design district of the capital. Among several design shops and art galleries, this residential district also offers nice and cozy restaurants. It's a vibrant and creative area in town just a few minutes walking distance to the famous area of Cais do Sodré.

This building has stunning views over the Tagus river and it includes 52 apartments, from studios to 2 bedrooms, with areas between 40 and 140 m2. It also includes 5 stuniing penthouses with areas up to 173 m2. Some of the apartments have river views over the Tagus.