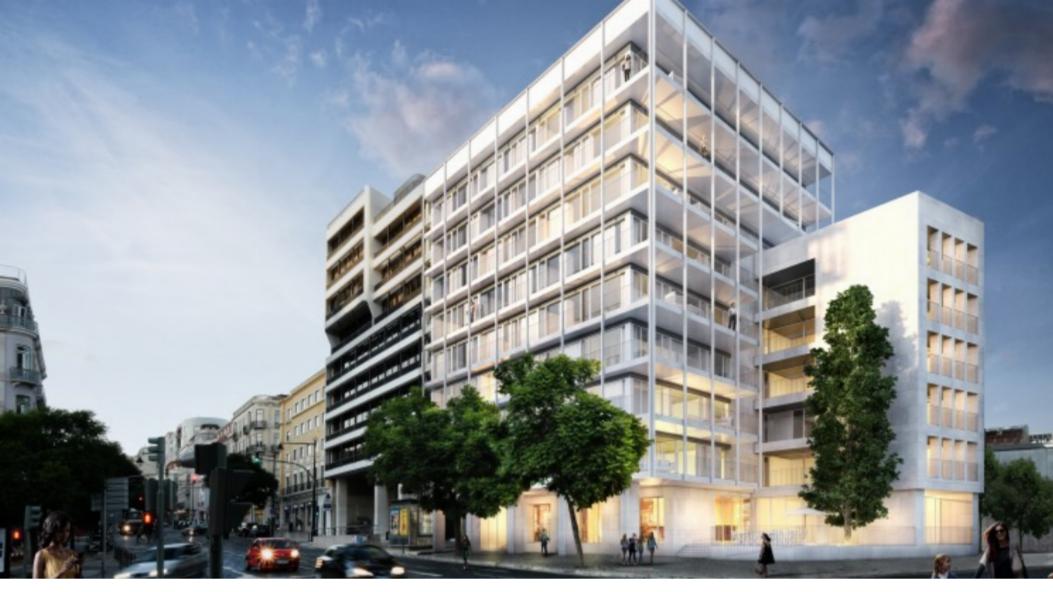

#### **Property Description**

ONE D. Carlos I is a new development in Santos design district.

Santos-o-Velho area is an old neighborhood in Lisbon and is considered to be the design district of the capital. Among several design shops and art galleries, this residential district also offers nice and cozy restaurants. It's a vibrant and creative area in town just a few minutes walking distance to the famous area of Cais do Sodré.

This building has stunning views over the Tagus river and it includes 52 apartments, from studios to 2 bedrooms, with areas between 40 and 140 m2. It also includes 5 stuniing penthouses with areas up to 173 m2. Some of the apartments have river views over the Tagus.