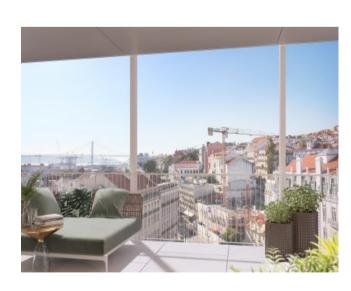

#### **Property Description**

ONE D. Carlos I is a new development in Santos design district.

Santos-o-Velho area is an old neighborhood in Lisbon and is considered to be the design district of the capital. Among several design shops and art galleries, this residential district also offers nice and cozy restaurants. It's a vibrant and creative area in town just a few minutes walking distance to the famous area of Cais do Sodré.

This building has stunning views over the Tagus river and it includes 52 apartments, from studios to 2 bedrooms, with areas between 40 and 140 m2. It also includes 5 stuniing penthouses with areas up to 173 m2. Some of the apartments have river views over the Tagus.