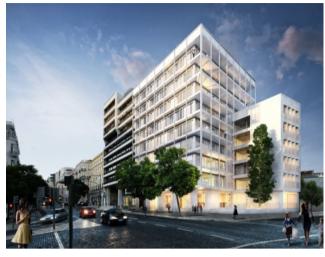

# ONE D. Carlos I

€0

**Ref: PW308** 

New development in the design district of Lisbon.

• Ocean View

• Outside

#### **Property Description**

ONE D. Carlos I is a new development in Santos design district.

Santos-o-Velho area is an old neighborhood in Lisbon and is considered to be the design district of the capital. Among several design shops and art galleries, this residential district also offers nice and cozy restaurants. It's a vibrant and creative area in town just a few minutes walking distance to the famous area of Cais do Sodré.

This building has stunning views over the Tagus river and it includes 52 apartments, from studios to 2 bedrooms, with areas between 40 and 140 m2. It also includes 5 stuniing penthouses with areas up to 173 m2. Some of the apartments have river views over the Tagus.