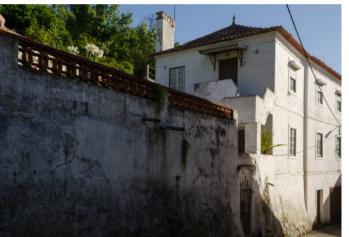

## **Property Description**

Plot of land with 1337m2 with a House in ruin in the Historic Center of Alcobaça. It has an architectural project already approved for 4 single-family houses with 1,228.0 M2 of construction. This is undoubtedly a great investment in a privileged location, very close to the Monastery of Alcobaça, as well as several beaches that belong to the municipality, such as Praia da Falca, Légua, Vale Furado, Água de Madeiros and Paredes da Vitória, Polvoeira and Pedra do Ouro. If there are opportunities that shouldn't be missed...this is one of them! Energy Rating: F #ref:CR327