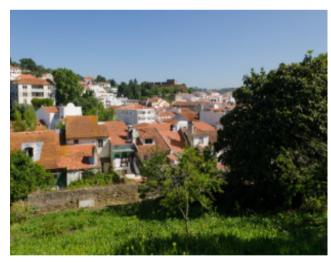

## **Property Description**

Plot of land with 1337m2 with a House in ruin in the Historic Center of Alcobaça. It has an architectural project already approved for 4 single-family houses with 1,228.0 M2 of construction. This is undoubtedly a great investment in a privileged location, very close to the Monastery of Alcobaça, as well as several beaches that belong to the municipality, such as Praia da Falca, Légua, Vale Furado, Água de Madeiros and Paredes da Vitória, Polvoeira and Pedra do Ouro. If there are opportunities that shouldn't be missed...this is one of them! Energy Rating: F #ref:CR327