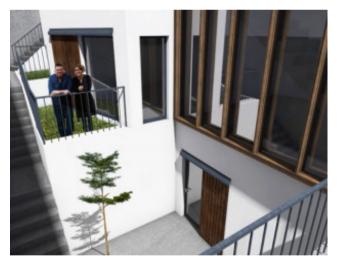

## **Property Description**

Plot of land with 1337m2 with a House in ruin in the Historic Center of Alcobaça. It has an architectural project already approved for 4 single-family houses with 1,228.0 M2 of construction. This is undoubtedly a great investment in a privileged location, very close to the Monastery of Alcobaça, as well as several beaches that belong to the municipality, such as Praia da Falca, Légua, Vale Furado, Água de Madeiros and Paredes da Vitória, Polvoeira and Pedra do Ouro. If there are opportunities that shouldn't be missed...this is one of them! Energy Rating: F #ref:CR327