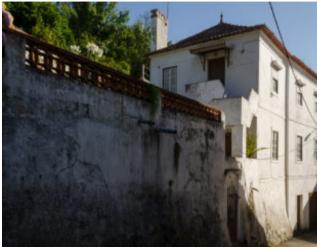

## **Property Description**

Plot of land with 1337m2 with a House in ruin in the Historic Center of Alcobaça. It has an architectural project already approved for 4 single-family houses with 1,228.0 M2 of construction. This is undoubtedly a great investment in a privileged location, very close to the Monastery of Alcobaça, as well as several beaches that belong to the municipality, such as Praia da Falca, Légua, Vale Furado, Água de Madeiros and Paredes da Vitória, Polvoeira and Pedra do Ouro. If there are opportunities that shouldn't be missed...this is one of them! Energy Rating: F #ref:CR327