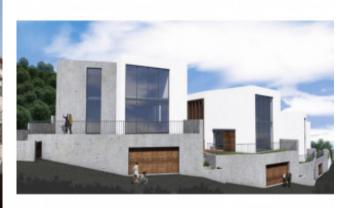

## **Property Description**

Plot of land with 1337m2 with a House in ruin in the Historic Center of Alcobaça. It has an architectural project already approved for 4 single-family houses with 1,228.0 M2 of construction. This is undoubtedly a great investment in a privileged location, very close to the Monastery of Alcobaça, as well as several beaches that belong to the municipality, such as Praia da Falca, Légua, Vale Furado, Água de Madeiros and Paredes da Vitória, Polvoeira and Pedra do Ouro. If there are opportunities that shouldn't be missed...this is one of them! Energy Rating: F #ref:CR327