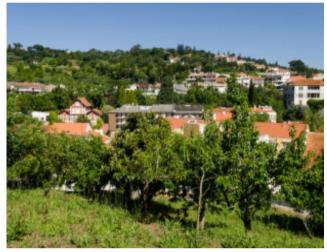

## **Property Description**

Plot of land with 1337m2 with a House in ruin in the Historic Center of Alcobaça. It has an architectural project already approved for 4 single-family houses with 1,228.0 M2 of construction. This is undoubtedly a great investment in a privileged location, very close to the Monastery of Alcobaça, as well as several beaches that belong to the municipality, such as Praia da Falca, Légua, Vale Furado, Água de Madeiros and Paredes da Vitória, Polvoeira and Pedra do Ouro. If there are opportunities that shouldn't be missed...this is one of them! Energy Rating: F #ref:CR327