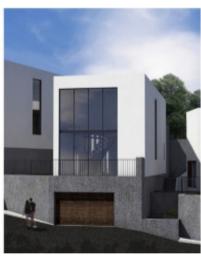

## **Property Description**

Plot of land with 1337m2 with a House in ruin in the Historic Center of Alcobaça. It has an architectural project already approved for 4 single-family houses with 1,228.0 M2 of construction. This is undoubtedly a great investment in a privileged location, very close to the Monastery of Alcobaça, as well as several beaches that belong to the municipality, such as Praia da Falca, Légua, Vale Furado, Água de Madeiros and Paredes da Vitória, Polvoeira and Pedra do Ouro. If there are opportunities that shouldn't be missed...this is one of them! Energy Rating: F #ref:CR327