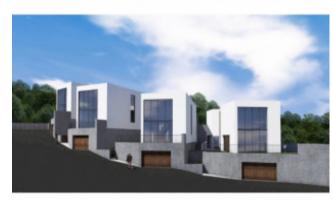

## **Property Description**

Plot of land with 1337m2 with a House in ruin in the Historic Center of Alcobaça. It has an architectural project already approved for 4 single-family houses with 1,228.0 M2 of construction. This is undoubtedly a great investment in a privileged location, very close to the Monastery of Alcobaça, as well as several beaches that belong to the municipality, such as Praia da Falca, Légua, Vale Furado, Água de Madeiros and Paredes da Vitória, Polvoeira and Pedra do Ouro. If there are opportunities that shouldn't be missed...this is one of them! Energy Rating: F #ref:CR327