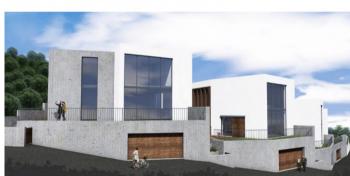

## **Property Description**

Plot of land with 1337m2 with a House in ruin in the Historic Center of Alcobaça. It has an architectural project already approved for 4 single-family houses with 1,228.0 M2 of construction. This is undoubtedly a great investment in a privileged location, very close to the Monastery of Alcobaça, as well as several beaches that belong to the municipality, such as Praia da Falca, Légua, Vale Furado, Água de Madeiros and Paredes da Vitória, Polvoeira and Pedra do Ouro. If there are opportunities that shouldn't be missed...this is one of them! Energy Rating: F #ref:CR327