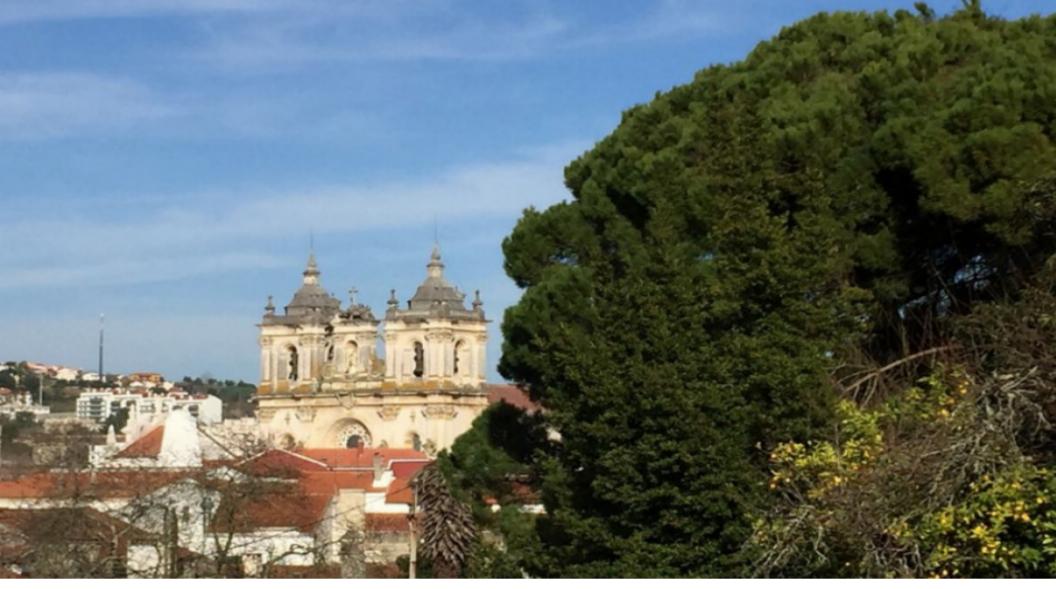

## **Property Description**

Plot of land with 1337m2 with a House in ruin in the Historic Center of Alcobaça. It has an architectural project already approved for 4 single-family houses with 1,228.0 M2 of construction. This is undoubtedly a great investment in a privileged location, very close to the Monastery of Alcobaça, as well as several beaches that belong to the municipality, such as Praia da Falca, Légua, Vale Furado, Água de Madeiros and Paredes da Vitória, Polvoeira and Pedra do Ouro. If there are opportunities that shouldn't be missed...this is one of them! Energy Rating: F #ref:CR327