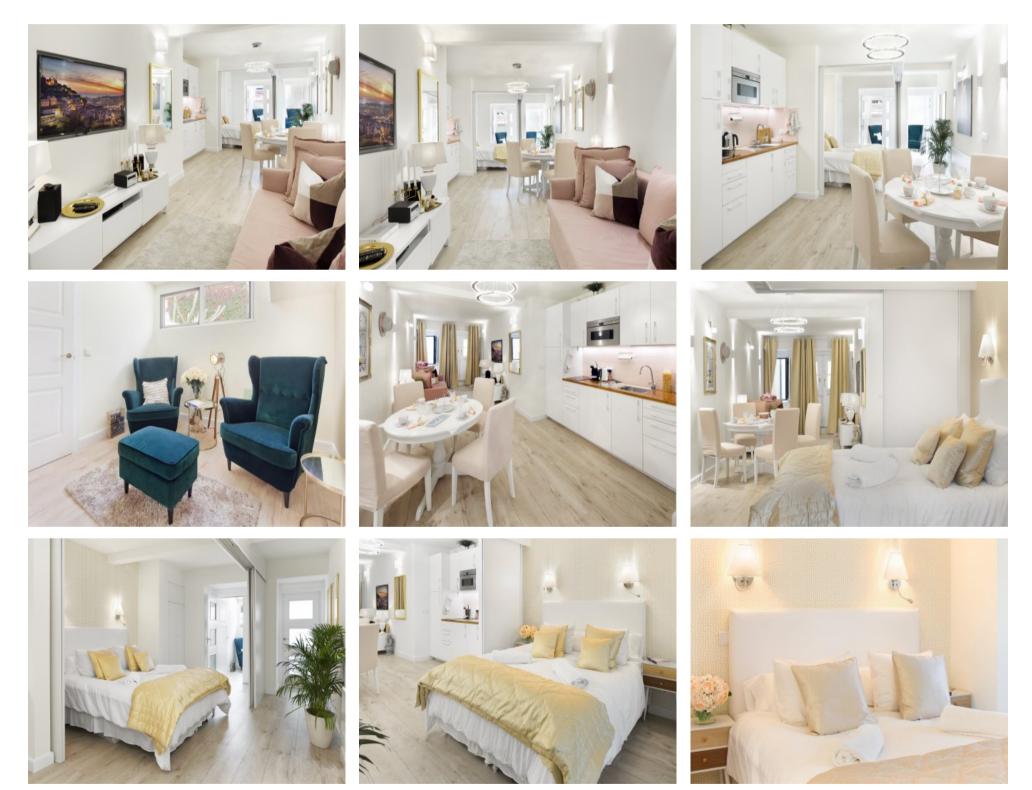

## **Property Description**

Excellent 1 bedroom luxury apartment located in central Lisbon, the heart of the city.

The Bairro Alto area is a trendy neighborhood, a charming area with easy access to the main attractions of the city. This property is conveniently located between Chiado and Principe Real, famous exciting areas of Lisbon. The apartment features a light and airy master bedroom, a cozy stylish kitchen, a modern design living area, and a beautiful bathroom.

All the appliances are modern and easy to use.

The property is sold completely furnished!

With this location and these finishes, this property is an incredible investment opportunity.

Come and book a visit anytime.