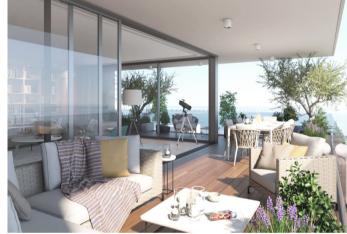

The upper residential floors are fitted with Bulthaup kitchens together with Margres Prestige range Calacata tiles in the bathrooms and Iroko wooden flooring throughout.,

Every apartment has been designed with thought to family comfort. Generous open-plan living and dining areas, and tree-adorned balconies create an environment that encourages inhabitants to relax and breathe despite being in the capital.