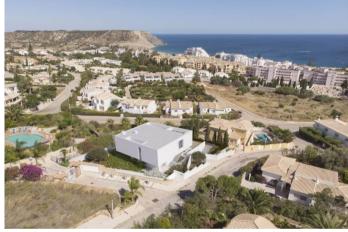

#### Distances to local points of interest include>

- Praia da Luz beach with it's supporting array of bars, restaurants and shops is 950 metres away or just a 9 minute walk.
- The beach hut water sports centre is just 1.1km or a 13 minute walk away.
- The nearest large supermarket is just 600 meters or 7 minutes walk.
- The thriving city of Lagos is just 8.4km or 14 minutes drive away.