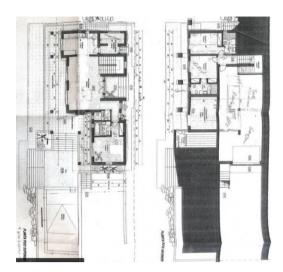

ional Details**

#### **Attributes**

| <b>Status</b> | <b>Net Area</b>              | <b>Gross Area</b>  |
|---------------|------------------------------|--------------------|
| Available     | 245sq m                      | 245sq m            |
| Floors 3      | Condition Under Construction | Year Built<br>2024 |

### **Property Features**

| Ocean View      | Outside           | Pool               |
|-----------------|-------------------|--------------------|
| Seaside         | Amenities         | Heating            |
| Storage         | Concierge Service | Closed Condominium |
| Garden          | Gym               | Fireplace          |
| Alarm           | Street Parking    | Outdoor Parking    |
| Covered Parking |                   |                    |





# **Site Floorplan**