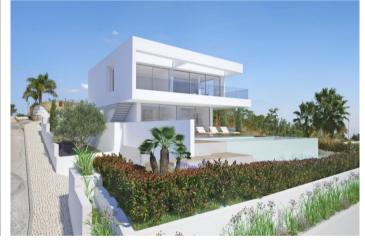

## **Property Description**

Stunning 3 bedroom Villa with views over the Luz bay.

This property occupies a tremendous location with fast and easy access to all the pleasures Luz has to offer.

Set for completion in 2024, this 3 storey Villa will be delivered with pristine finishes together with all modern appliances.

#### Exterior

- Satellite TV fittings
- Private garage with electric door
- Swimming pool, sun and landscaped garden
- Plot to be fenced on all sides with boundary wall & remote control
- Entrance gates to road
- Led lightning
- BBQ