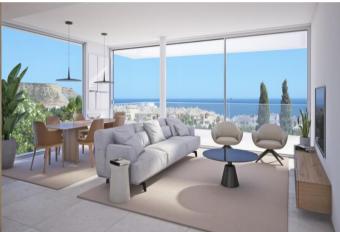

The kitchen, dining and living area (and guest WC) are also located on the top floor and enjoy the same views and platforms.

On the ground floor you will find 2 double en suite bedrooms with fitted storage, both rooms will feature sliding glass doors which provide direct access to the swimming pool terrace and garden. Plenty of natural light and ample space on the deck for entertaining guests with poolside summer BBQs or garden picnics.