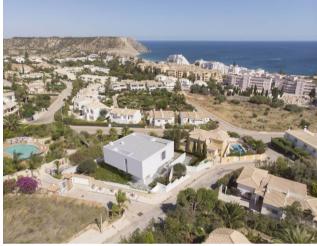

#### Distances to local points of interest include>

- Praia da Luz beach with it's supporting array of bars, restaurants and shops is 950 metres away or just a 9 minute walk.
- The beach hut water sports centre is just 1.1km or a 13 minute walk away.
- The nearest large supermarket is just 600 meters or 7 minutes walk.
- The thriving city of Lagos is just 8.4km or 14 minutes drive away.