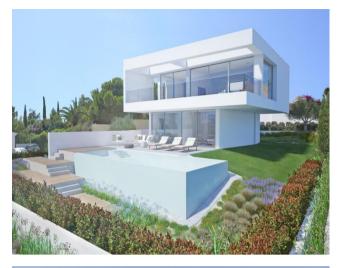

## **Property Description**

Stunning 3 bedroom Villa with views over the Luz bay.

This property occupies a tremendous location with fast and easy access to all the pleasures Luz has to offer.

Set for completion in 2024, this 3 storey Villa will be delivered with pristine finishes together with all modern appliances.

All 3 bedrooms are complete with en suite bathrooms. The master bedroom is located on the top floor and features a walk in wardrobe and a generous bathroom. The sleeping area opens out onto a spacious terrace offering picturesque views of the town and ocean.

The kitchen, dining and living area (and guest WC) are also located on the top floor and enjoy the same views and platforms.

On the ground floor you will find 2 double en suite bedrooms with fitted storage, both rooms will feature sliding glass doors which provide direct access to the swimming pool terrace and garden. Plenty of natural light and ample space on the deck for entertaining guests with poolside summer BBQs or garden picnics.

#### Exterior

- Satellite TV fittings
- Private garage with electric door
- Swimming pool, sun and landscaped garden
- Plot to be fenced on all sides with boundary wall & remote control
- Entrance gates to road
- Led lightning
- BBQ