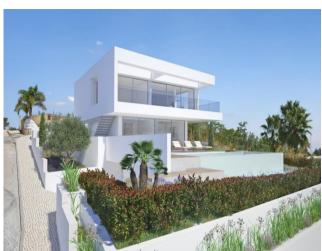

## **Property Description**

Stunning 3 bedroom Villa with views over the Luz bay.

This property occupies a tremendous location with fast and easy access to all the pleasures Luz has to offer.

Set for completion in 2024, this 3 storey Villa will be delivered with pristine finishes together with all modern appliances.

#### Exterior

- Satellite TV fittings
- Private garage with electric door
- Swimming pool, sun and landscaped garden
- Plot to be fenced on all sides with boundary wall & remote control
- Entrance gates to road
- Led lightning
- BBQ