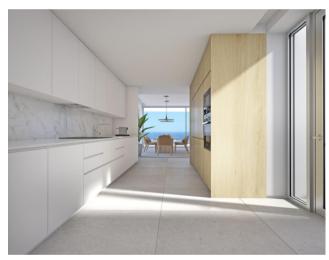

The kitchen, dining and living area (and guest WC) are also located on the top floor and enjoy the same views and platforms.

On the ground floor you will find 2 double en suite bedrooms with fitted storage, both rooms will feature sliding glass doors which provide direct access to the swimming pool terrace and garden. Plenty of natural light and ample space on the deck for entertaining guests with poolside summer BBQs or garden picnics.

#### Kitchen

- Tiled walls with accent stringer or stone
- Fully fitted kitchen units in light coloured maritime plywood
- Silkstone countertop or natural stone

Kitchen equipment - Bosch

- Induction hob, extractor fan and oven
- Microwave
- Fridge freezer (vertical ark)
- Washing machine
- Dishwasher
- Mixer taps
- Water boiler