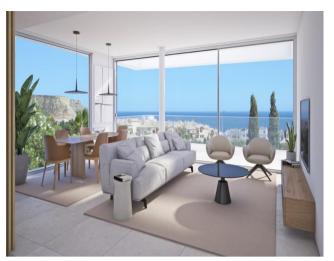

The kitchen, dining and living area (and guest WC) are also located on the top floor and enjoy the same views and platforms.

On the ground floor you will find 2 double en suite bedrooms with fitted storage, both rooms will feature sliding glass doors which provide direct access to the swimming pool terrace and garden. Plenty of natural light and ample space on the deck for entertaining guests with poolside summer BBQs or garden picnics.