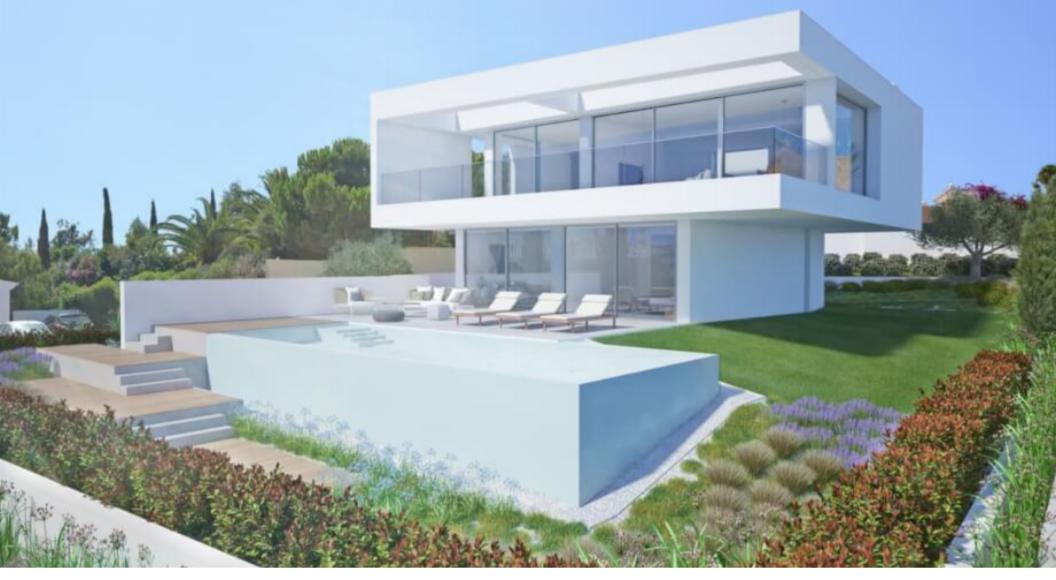

## **Property Description**

Stunning 3 bedroom Villa with views over the Luz bay.

This property occupies a tremendous location with fast and easy access to all the pleasures Luz has to offer.

Set for completion in 2024, this 3 storey Villa will be delivered with pristine finishes together with all modern appliances.

The kitchen, dining and living area (and guest WC) are also located on the top floor and enjoy the same views and platforms.

On the ground floor you will find 2 double en suite bedrooms with fitted storage, both rooms will feature sliding glass doors which provide direct access to the swimming pool terrace and garden. Plenty of natural light and ample space on the deck for entertaining guests with poolside summer BBQs or garden picnics.

#### Exterior

- Satellite TV fittings
- Private garage with electric door
- Swimming pool, sun and landscaped garden
- Plot to be fenced on all sides with boundary wall & remote control
- Entrance gates to road
- Led lightning
- BBQ