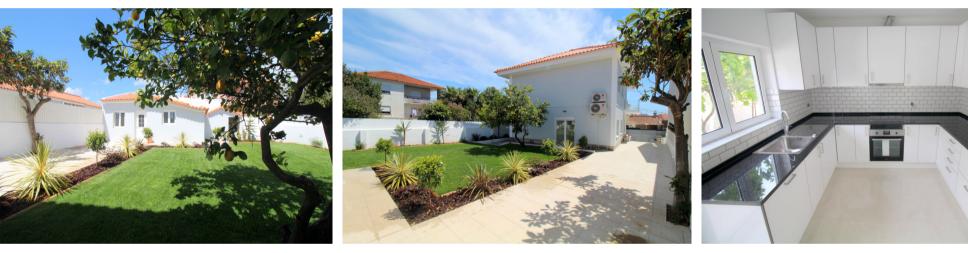

The property consists of a main house, a guest house and a beautiful garden.

The main house has:

Basement:

- Living room
- Bedroom
- Complete bathroom
- Equipped kitchen

1.floor:

- Suite with balcony and wardrobe
- 2 bedrooms with wardrobes
- Full bathroom
- Closet

Guest house :

- Living room with kitchenette
- Full bathroom
- Bedroom with wardrobe

The main house is equipped with A/C, electric shutters, double glazing. Outside , there is also a beautiful garden and an anexx for laundry .

## Gallery