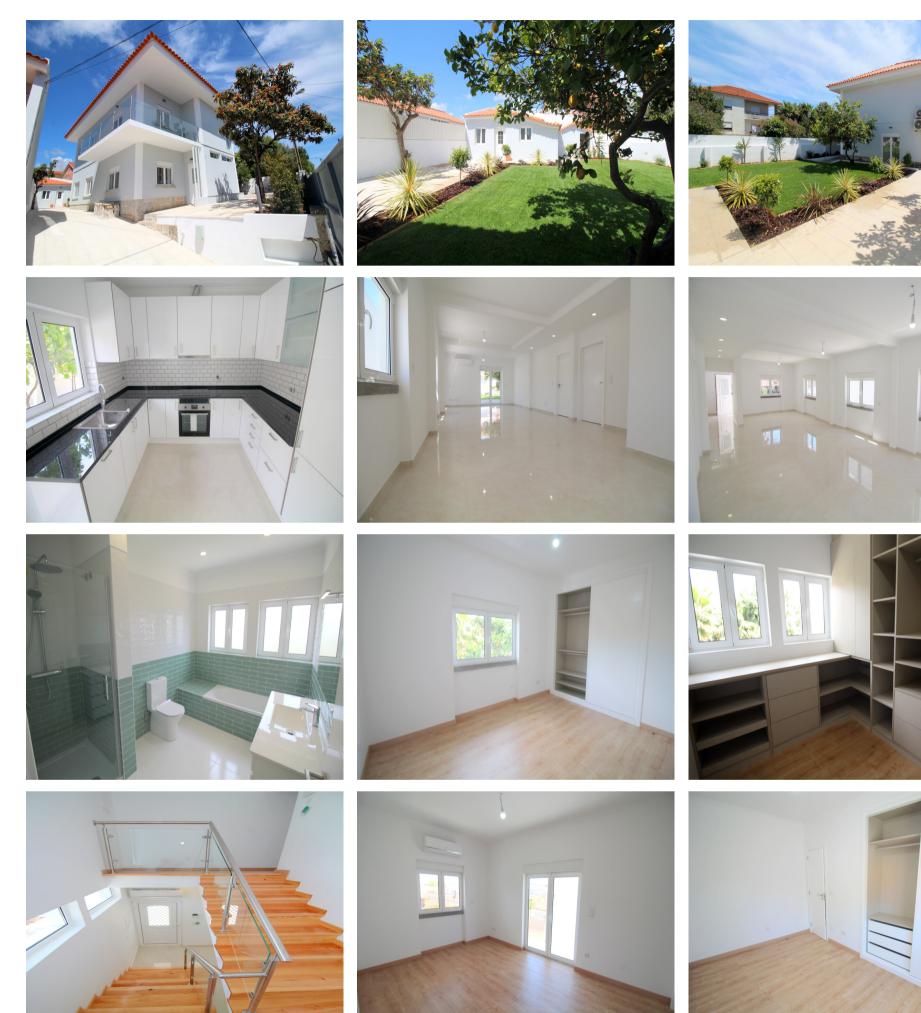

The property consists of a main house, a guest house and a beautiful garden.

The main house has:

Basement:

- Living room
- Bedroom
- Complete bathroom
- Equipped kitchen

1.floor:

- Suite with balcony and wardrobe
- 2 bedrooms with wardrobes
- Full bathroom
- Closet

Guest house :

- Living room with kitchenette
- Full bathroom
- Bedroom with wardrobe

The main house is equipped with A/C, electric shutters, double glazing. Outside , there is also a beautiful garden and an anexx for laundry .

## Gallery