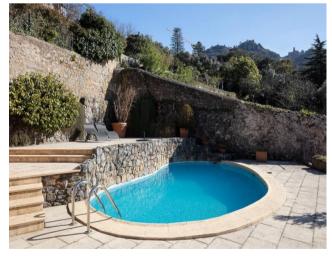

Outside there is also a beautiful garden with automatic irrigation, an atelier and a swimming pool.

The entire property is facing west, and enjoys magnificent views of the Serra de Sintra and its palaces, unique location.