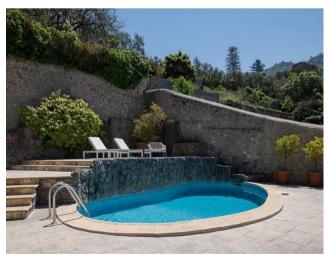

Outside there is also a beautiful garden with automatic irrigation, an atelier and a swimming pool.

The entire property is facing west, and enjoys magnificent views of the Serra de Sintra and its palaces, unique location.