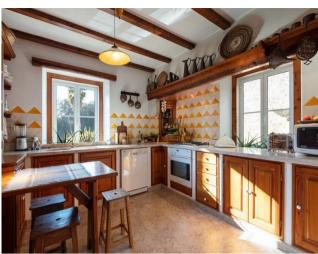

The house consists of:

- Basement with: Hall, Bedroom with wardrobes, Bathroom, storage area
- Floor 1: Living room with fireplace, Dining room, equipped Kitchen and Toilet.
- Attic with: Master suite, large closet that can be converted into a bedroom and living room.