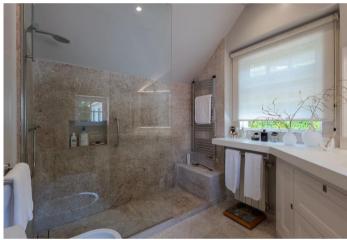

The house consists of:

- Basement with: Hall, Bedroom with wardrobes, Bathroom, storage area
- Floor 1: Living room with fireplace, Dining room, equipped Kitchen and Toilet.
- Attic with: Master suite, large closet that can be converted into a bedroom and living room.