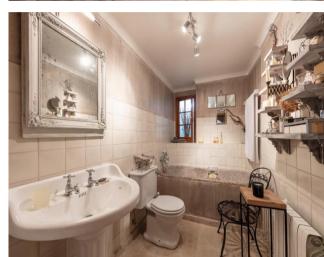

The house consists of:

- Basement with: Hall, Bedroom with wardrobes, Bathroom, storage area
- Floor 1: Living room with fireplace, Dining room, equipped Kitchen and Toilet.
- Attic with: Master suite, large closet that can be converted into a bedroom and living room.