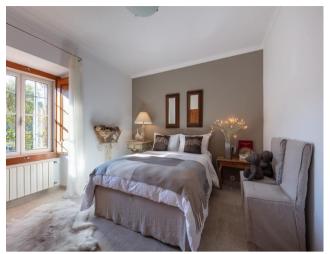

The house consists of:

- Basement with: Hall, Bedroom with wardrobes, Bathroom, storage area
- Floor 1: Living room with fireplace, Dining room, equipped Kitchen and Toilet.
- Attic with: Master suite, large closet that can be converted into a bedroom and living room.