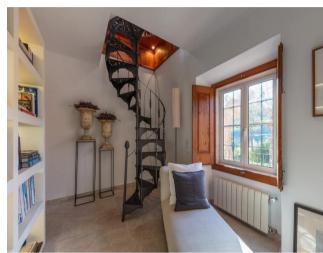

The house consists of:

- Basement with: Hall, Bedroom with wardrobes, Bathroom, storage area
- Floor 1: Living room with fireplace, Dining room, equipped Kitchen and Toilet.
- Attic with: Master suite, large closet that can be converted into a bedroom and living room.

Outside there is also a beautiful garden with automatic irrigation, an atelier and a swimming pool.

The entire property is facing west, and enjoys magnificent views of the Serra de Sintra and its palaces, unique location.