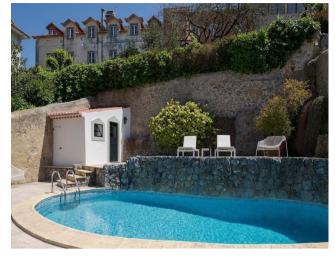

Outside there is also a beautiful garden with automatic irrigation, an atelier and a swimming pool.

The entire property is facing west, and enjoys magnificent views of the Serra de Sintra and its palaces, unique location.

**€1,200,000** 

**Ref: PW2816** 

280 sqm

Gorgeous Villa in São Martinho, Sintra

Pool

• Garden

• A/C

• Gym