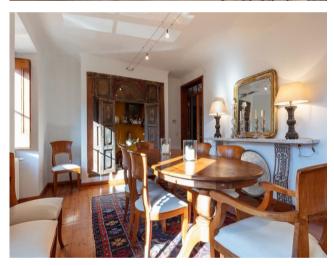

The house consists of:

- Basement with: Hall, Bedroom with wardrobes, Bathroom, storage area
- Floor 1: Living room with fireplace, Dining room, equipped Kitchen and Toilet.
- Attic with: Master suite, large closet that can be converted into a bedroom and living room.