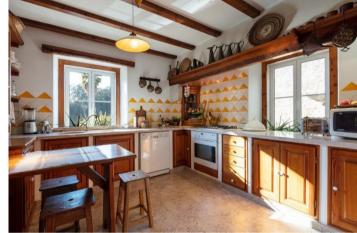

The house consists of:

- Basement with: Hall, Bedroom with wardrobes, Bathroom, storage area
- Floor 1: Living room with fireplace, Dining room, equipped Kitchen and Toilet.
- Attic with: Master suite, large closet that can be converted into a bedroom and living room.