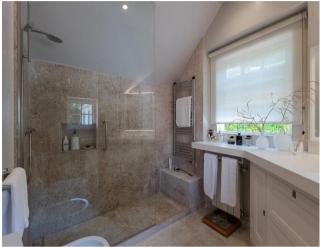

The house consists of:

- Basement with: Hall, Bedroom with wardrobes, Bathroom, storage area
- Floor 1: Living room with fireplace, Dining room, equipped Kitchen and Toilet.
- Attic with: Master suite, large closet that can be converted into a bedroom and living room.