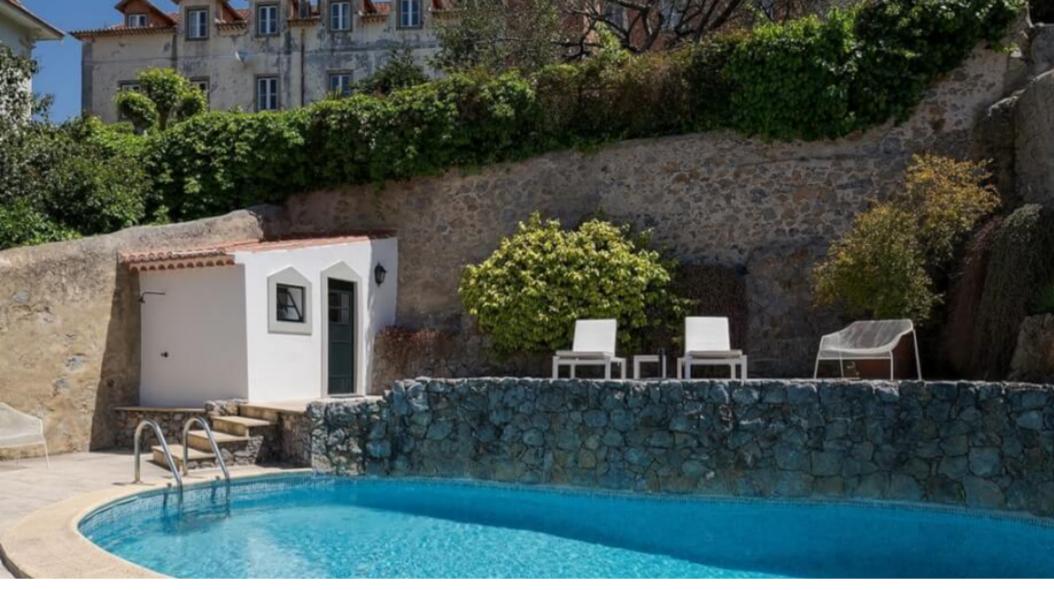

**€1,200,000** 

**Ref: PW2816** 

280 sqm

Gorgeous Villa in São Martinho, Sintra

Pool

• Garden

• A/C

• Gym

Outside there is also a beautiful garden with automatic irrigation, an atelier and a swimming pool.

The entire property is facing west, and enjoys magnificent views of the Serra de Sintra and its palaces, unique location.