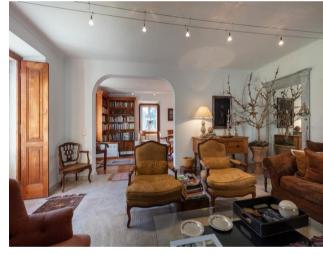

The house consists of:

- Basement with: Hall, Bedroom with wardrobes, Bathroom, storage area
- Floor 1: Living room with fireplace, Dining room, equipped Kitchen and Toilet.
- Attic with: Master suite, large closet that can be converted into a bedroom and living room.