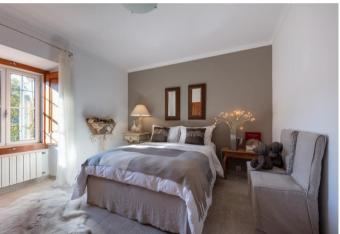

The house consists of:

- Basement with: Hall, Bedroom with wardrobes, Bathroom, storage area
- Floor 1: Living room with fireplace, Dining room, equipped Kitchen and Toilet.
- Attic with: Master suite, large closet that can be converted into a bedroom and living room.