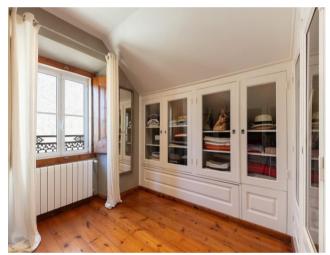

The house consists of:

- Basement with: Hall, Bedroom with wardrobes, Bathroom, storage area
- Floor 1: Living room with fireplace, Dining room, equipped Kitchen and Toilet.
- Attic with: Master suite, large closet that can be converted into a bedroom and living room.