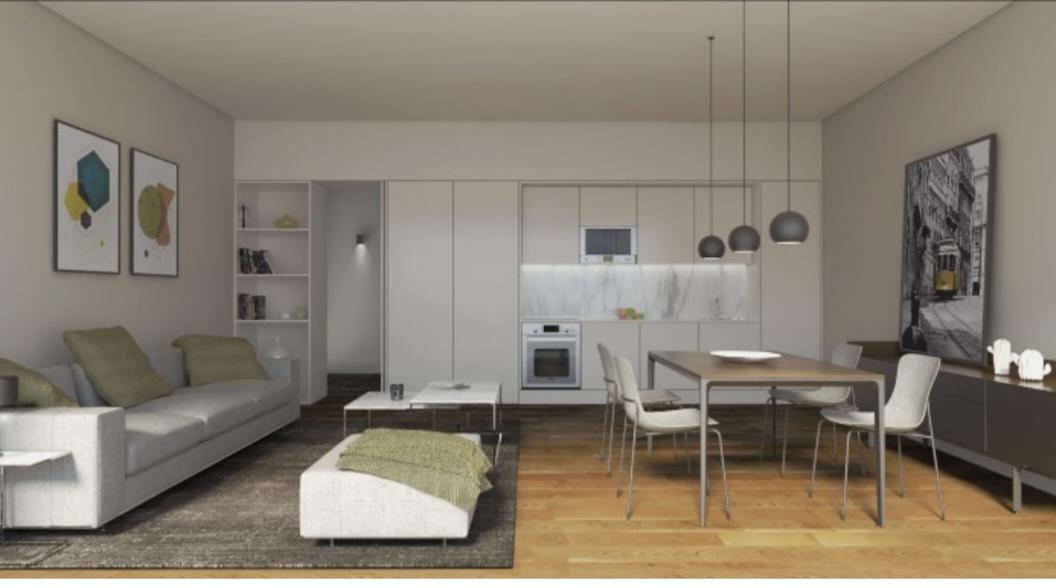

This particular apartment features one bedroom, a bathroom, a fully equipped open kitchen and a cozy living room. It has lovely views of the river and the Pantheon.

All apartments will include top quality finishes.