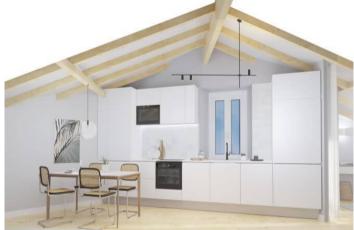

Due to the location and being right in the middle, it benefits of the best of two great parishes, Arroios and Saldanha.

This property and also the building, are under full renovation and rehabilitation. The unit will be delivered with high end finishings and fully equipped kitchen with Bosch aplliances. Also A/C included throughout the apartment.