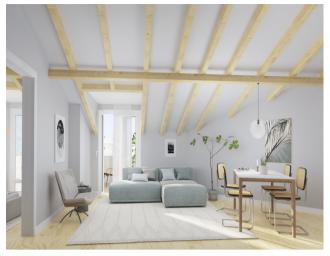

### **Property Description**

This is an amazing top floor apartment, with 2 bedroom and 2 bathroom, and double balcony providing the most of Lisbon sunny days throughout the year.

It's the only unit on 4th and top floor, which means more privacy. The total indoor area is 80sqm, with an open kitchen and living area, plus 24 sqm divided in two balconies.

Due to the location and being right in the middle, it benefits of the best of two great parishes, Arroios and Saldanha.

This property and also the building, are under full renovation and rehabilitation. The unit will be delivered with high end finishings and fully equipped kitchen with Bosch aplliances. Also A/C included throughout the apartment.