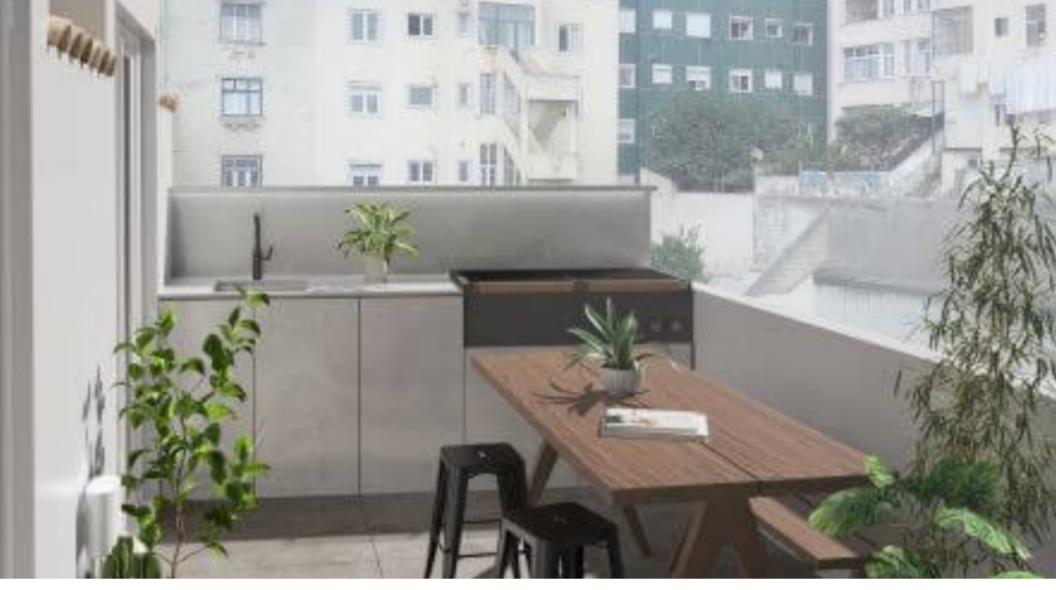

# **€395,000**

**Ref: PW2383** 

80 sqm

This is an amazing top floor apartment, with 2 bedroom and 2 bathroom, and double balcony providing the most of Lisbon sunny days throughout the year. It's the only unit on 4th and top floor, which means more privacy. The

### **Property Description**

This is an amazing top floor apartment, with 2 bedroom and 2 bathroom, and double balcony providing the most of Lisbon sunny days throughout the year.

It's the only unit on 4th and top floor, which means more privacy. The total indoor area is 80sqm, with an open kitchen and living area, plus 24 sqm divided in two balconies.

Due to the location and being right in the middle, it benefits of the best of two great parishes, Arroios and Saldanha.

This property and also the building, are under full renovation and rehabilitation. The unit will be delivered with high end finishings and fully equipped kitchen with Bosch aplliances. Also A/C included throughout the apartment.