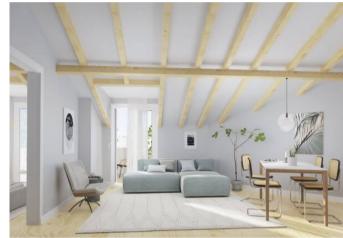

# **€395,000**

**Ref: PW2383** 

80 sqm

This is an amazing top floor apartment, with 2 bedroom and 2 bathroom, and double balcony providing the most of Lisbon sunny days throughout the year. It's the only unit on 4th and top floor, which means more privacy. The

### **Property Description**

This is an amazing top floor apartment, with 2 bedroom and 2 bathroom, and double balcony providing the most of Lisbon sunny days throughout the year.

It's the only unit on 4th and top floor, which means more privacy. The total indoor area is 80sqm, with an open kitchen and living area, plus 24 sqm divided in two balconies.