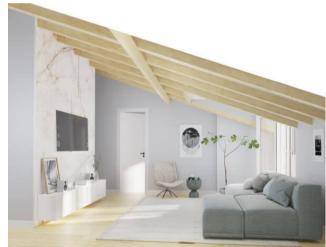

### **Property Description**

This is an amazing top floor apartment, with 2 bedroom and 2 bathroom, and double balcony providing the most of Lisbon sunny days throughout the year.

It's the only unit on 4th and top floor, which means more privacy. The total indoor area is 80sqm, with an open kitchen and living area, plus 24 sqm divided in two balconies.

Due to the location and being right in the middle, it benefits of the best of two great parishes, Arroios and Saldanha.

This property and also the building, are under full renovation and rehabilitation. The unit will be delivered with high end finishings and fully equipped kitchen with Bosch aplliances. Also A/C included throughout the apartment.