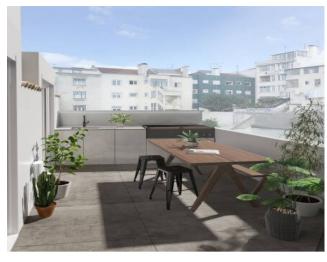

# **€395,000**

**Ref: PW2383** 

80 sqm

This is an amazing top floor apartment, with 2 bedroom and 2 bathroom, and double balcony providing the most of Lisbon sunny days throughout the year. It's the only unit on 4th and top floor, which means more privacy. The

### **Property Description**

This is an amazing top floor apartment, with 2 bedroom and 2 bathroom, and double balcony providing the most of Lisbon sunny days throughout the year.

It's the only unit on 4th and top floor, which means more privacy. The total indoor area is 80sqm, with an open kitchen and living area, plus 24 sqm divided in two balconies.