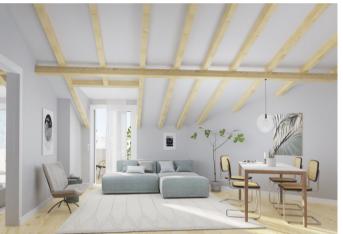

# **€395,000**

**Ref: PW2383** 

80 sqm

This is an amazing top floor apartment, with 2 bedroom and 2 bathroom, and double balcony providing the most of Lisbon sunny days throughout the year. It's the only unit on 4th and top floor, which means more privacy. The

### **Property Description**

This is an amazing top floor apartment, with 2 bedroom and 2 bathroom, and double balcony providing the most of Lisbon sunny days throughout the year.

It's the only unit on 4th and top floor, which means more privacy. The total indoor area is 80sqm, with an open kitchen and living area, plus 24 sqm divided in two balconies.

Due to the location and being right in the middle, it benefits of the best of two great parishes, Arroios and Saldanha.

This property and also the building, are under full renovation and rehabilitation. The unit will be delivered with high end finishings and fully equipped kitchen with Bosch aplliances. Also A/C included throughout the apartment.