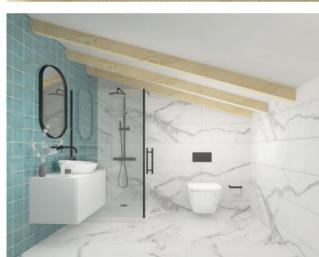

e only unit on 4th and top floor, which means more privacy. The total indoor area is 80sqm, with an open kitchen and living area, plus 24 sqm divided in two balconies.

Due to the location and being right in the middle, it benefits of the best of two great parishes, Arroios and Saldanha.

This property and also the building, are under full renovation and rehabilitation. The unit will be delivered with high end finishings and fully equipped kitchen with Bosch aplliances. Also A/C included throughout the apartment.

Completion date 02/2022.

Feel free to contact Portugal Homes today for more information on this property.

Find our other properties for sale around Arroios and houses in Saldanha.

Also, read more information about the city in our guide to Lisbon.



# Gallery























## **Additional Details**

#### **Attributes**

| Status                       | Net Area | Gross Area |
|------------------------------|----------|------------|
| Sold                         | 80sq m   | 104sq m    |
| Condition Under Construction |          |            |

#### **Property Features**

| Outside         | Storage   | Concierge Service |
|-----------------|-----------|-------------------|
| Garden          | Fireplace | Street Parking    |
| Outdoor Parking |           |                   |





## **Site Floorplan**