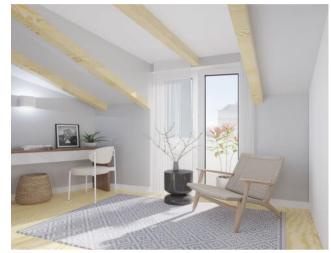

### **Property Description**

This is an amazing top floor apartment, with 2 bedroom and 2 bathroom, and double balcony providing the most of Lisbon sunny days throughout the year.

It's the only unit on 4th and top floor, which means more privacy. The total indoor area is 80sqm, with an open kitchen and living area, plus 24 sqm divided in two balconies.

Due to the location and being right in the middle, it benefits of the best of two great parishes, Arroios and Saldanha.

This property and also the building, are under full renovation and rehabilitation. The unit will be delivered with high end finishings and fully equipped kitchen with Bosch aplliances. Also A/C included throughout the apartment.