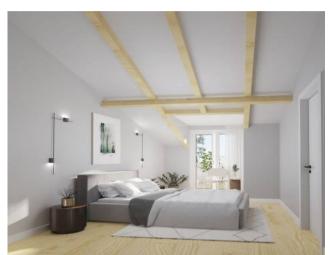

### **Property Description**

This is an amazing top floor apartment, with 2 bedroom and 2 bathroom, and double balcony providing the most of Lisbon sunny days throughout the year.

It's the only unit on 4th and top floor, which means more privacy. The total indoor area is 80sqm, with an open kitchen and living area, plus 24 sqm divided in two balconies.

Due to the location and being right in the middle, it benefits of the best of two great parishes, Arroios and Saldanha.

This property and also the building, are under full renovation and rehabilitation. The unit will be delivered with high end finishings and fully equipped kitchen with Bosch aplliances. Also A/C included throughout the apartment.