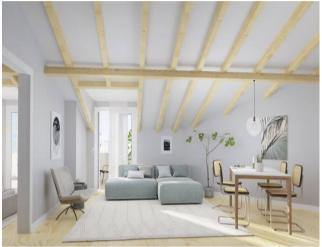

### **Property Description**

This is an amazing top floor apartment, with 2 bedroom and 2 bathroom, and double balcony providing the most of Lisbon sunny days throughout the year.

It's the only unit on 4th and top floor, which means more privacy. The total indoor area is 80sqm, with an open kitchen and living area, plus 24 sqm divided in two balconies.

Due to the location and being right in the middle, it benefits of the best of two great parishes, Arroios and Saldanha.

This property and also the building, are under full renovation and rehabilitation. The unit will be delivered with high end finishings and fully equipped kitchen with Bosch aplliances. Also A/C included throughout the apartment.