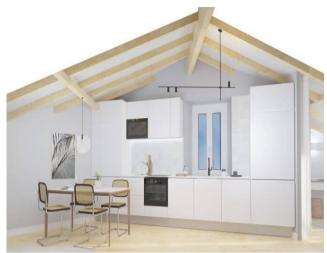

Due to the location and being right in the middle, it benefits of the best of two great parishes, Arroios and Saldanha.

This property and also the building, are under full renovation and rehabilitation. The unit will be delivered with high end finishings and fully equipped kitchen with Bosch aplliances. Also A/C included throughout the apartment.