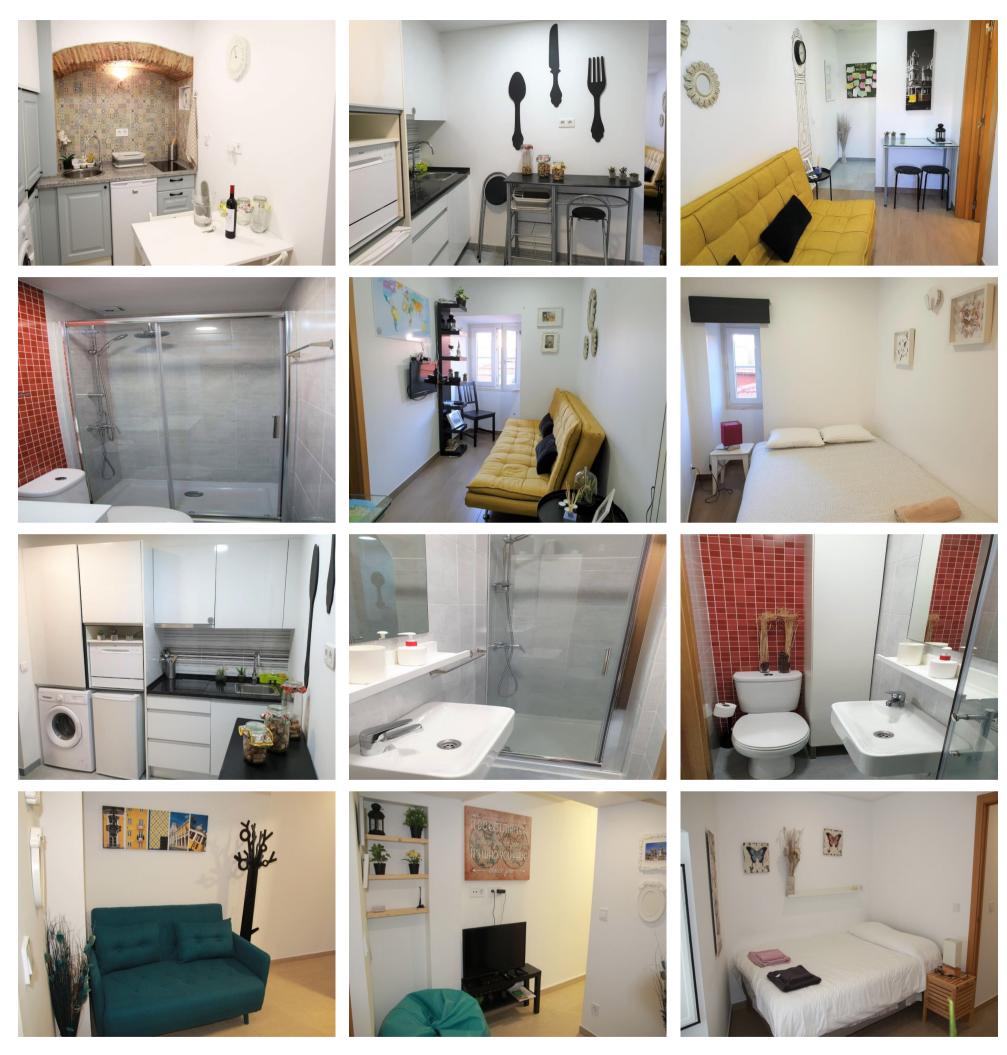

the time of completion.

### Distances to local points of interest include

Martim Moniz Square with its shopping centres, water fountains and green spaces is just 180 metres or 3 minutes walk away.

Martim Moniz Metro station services the Green Line metro which is Lisbon's busiest public transport link. This is 140 metres or 2 minutes walk away.

Rossio Square with it's train and metro station is just 750 metres or 11 minutes walk.

Rua Augusta is the cities largest pedestrianized street that it lined with cafe terraces, shops and restaurants. This is 750 metres or 11 minutes walk away.

Multiple bars, restaurants and shops are within a couple of minutes walk from the front door.

Please contact Portugal Homes today for more information on the Mouraria 2 apartment package!



# Gallery



## **Additional Details**

#### **Property Features**

| Heating | Central heating | Concierge Service |
|---------|-----------------|-------------------|
| Garden  | Security        |                   |



Site Floorplan