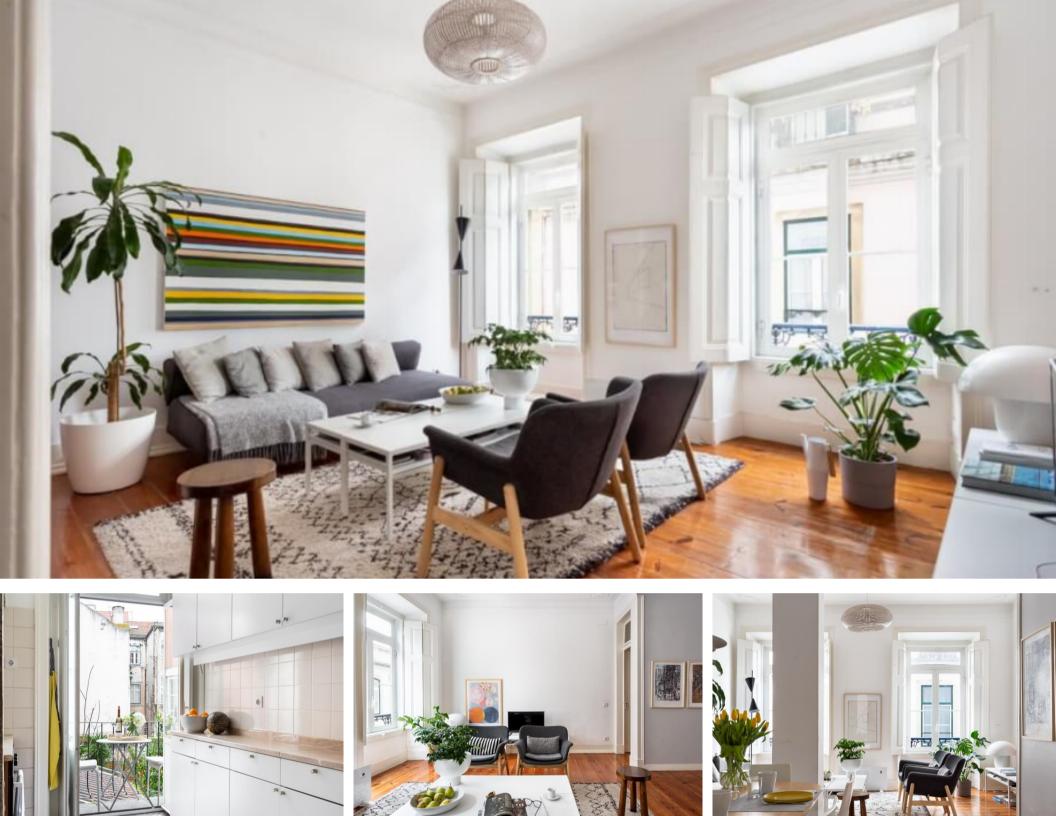

### **Property Description**

This gorgeous 2 bedroom apartment offers 89 m2 of space.

Located on the 3rd floor of a well maintained building, this property rests quietly between the exclusive districts of Principe Real and Chiado. A location that is difficult to better in the heart of the capital.

#### This property is comprised of..

: 2 spacious double bedrooms.

: A large bathroom complete with double sinks a full sized bath and bidet.

: A separate fitted kitchen leading to a small balcony ( perfect for morning coffees )

: A bright and spacious living and dining area with hard wooden floors throughout.

Investors for yield return and capital growth look for location and investing into the beating heart of a thriving capital city is playing safe.