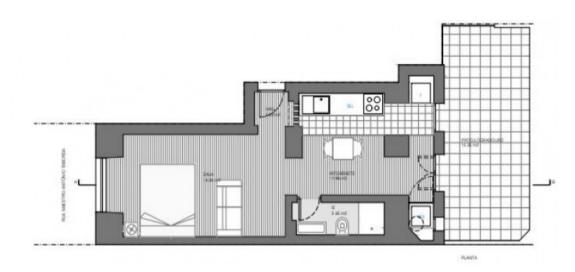

ela and its neighbouring gardens.

This area is also known as the "Embassy Quarter' as it hosts many Embassies and Consulates from foreign countries. You'll see flags from windows marking the Embassies of France, Austria, Switzerland, Luxembourg, Finland, and The Netherlands to name a few.

For more information on Lapa- Estrela, please follow the link for the latest article from Portugal Homes

https://www.portugalhomes.com/portugal-property/lapa-estrela

Please contact us today for more information on any property from Portugal Homes!

# Gallery



















### **Additional Details**

#### **Property Features**

| Outside | Central heating | Concierge Service |
|---------|-----------------|-------------------|
| Garden  | Fireplace       | Security          |



## Site Floorplan