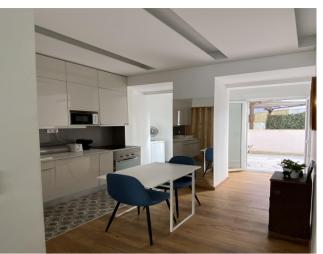

#### **Property Description**

Located in Lapa, this ground floor studio apartment has exclusive access to a 15m2 rear terrace.

This property is in the final stages of renovation and the terrace is currently being renovated into a charming outside space. The completion is expected by the end of 2021.

In order to access the apartment, it is necessary to first gain access to the building ( there is no direct access from the street).

This property features

: A fully fitted kitchen and dining area with modern appliances

- : All furniture necessary for rentals
- : Exclusive access to a 15 m2 private terrace
- : High ceilings

: Air conditioning