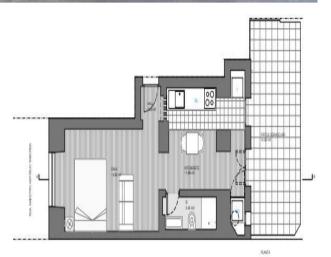

ns one of the city's highest hills and the views are predictably impressive. Although it is a calm and pacific area, it is still close to the city's bustle. There are many sights to be enjoyed in Lapa, such as the prominent Basilica da Estrela and its neighbouring gardens.

This area is also known as the "Embassy Quarter' as it hosts many Embassies and Consulates from foreign countries. You'll see flags from windows marking the Embassies of France, Austria, Switzerland, Luxembourg, Finland, and The Netherlands to name a few.

For more information on Lapa- Estrela, please follow the link for the latest article from Portugal Homes

https://www.portugalhomes.com/portugal-property/lapa-estrela

Please contact us today for more information on any property from Portugal Homes!

# Gallery



















### **Additional Details**

#### **Property Features**

| Outside | Central heating | Concierge Service |
|---------|-----------------|-------------------|
| Garden  | Fireplace       | Security          |



## Site Floorplan