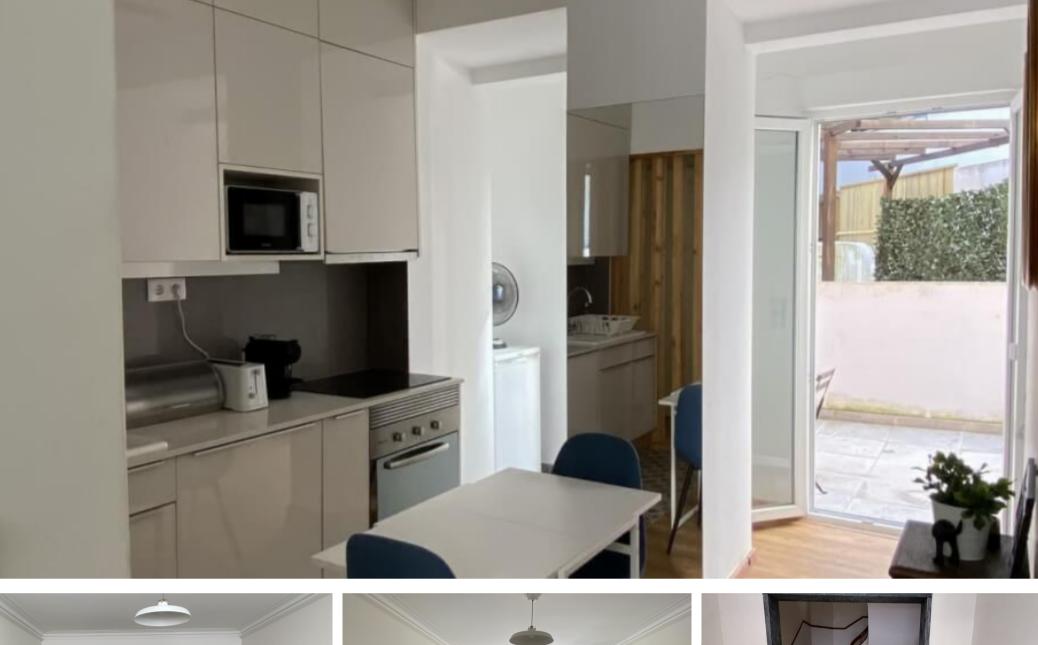

#### **Property Description**

Located in Lapa, this ground floor studio apartment has exclusive access to a 15m2 rear terrace.

This property is in the final stages of renovation and the terrace is currently being renovated into a charming outside space. The completion is expected by the end of 2021.

In order to access the apartment, it is necessary to first gain access to the building ( there is no direct access from the street).

This property features

: A fully fitted kitchen and dining area with modern appliances

- : All furniture necessary for rentals
- : Exclusive access to a 15 m2 private terrace
- : High ceilings

: Air conditioning