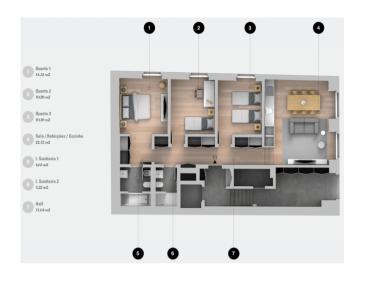

ou will also find a sofa bed, perfect to fit any guests.

Points of Interest at Walking Distance:

- Sé (Lisbon Cathedral)
- Terreiro do Paço
- Cais do Sodré
- Baixa-Chiado
- Bairro Alto
- Rossio

This property offers 3% guaranteed yield for 3 years

Great investment opportunity, come and book a visit with us!

View our offer of properties for sale in Lisbon and apartments around Baixa neighbourhood. Also, read our guide to Baixa and explore the city of Lisbon.



# Gallery





## **Additional Details**

#### **Property Features**

| Heating            | Storage        | Concierge Service |
|--------------------|----------------|-------------------|
| Closed Condominium | Garden         | Balcony           |
| Security           | Street Parking | Covered Parking   |



# Site Floorplan