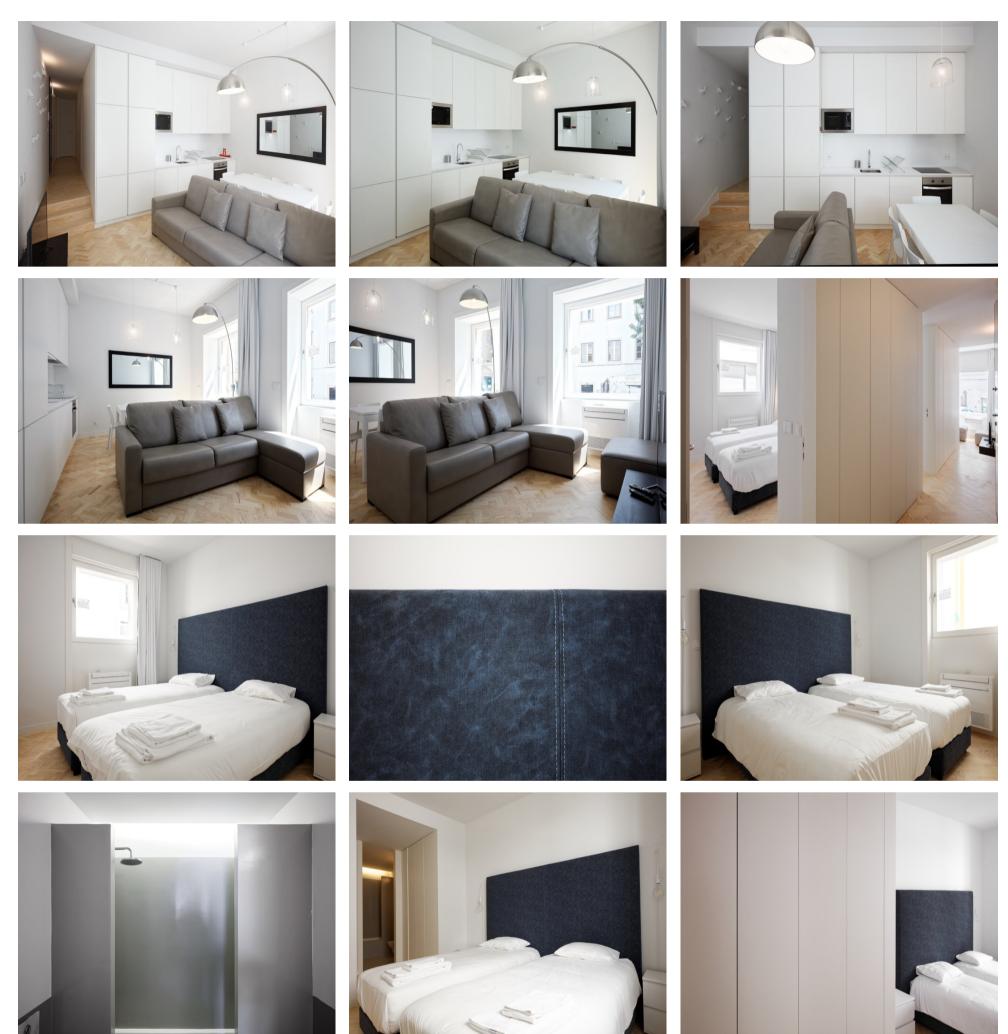

The bedrooms are as follows:

- 1. Suite with double bed and fitted wardrobe
- 2. Single bed
- 3. Twin beds

Besides the full bathroom in the suite, there is a second full bathroom in the apartment.

Throughout the hallway of the apartment you can find various fitted wardrobes as well as a lot of storage in the kitchen.

In the living room you will also find a sofa bed, perfect to fit any guests.

Points of Interest at Walking Distance:

- Sé (Lisbon Cathedral)
- Terreiro do Paço
- Cais do Sodré
- Baixa-Chiado
- Bairro Alto
- Rossio