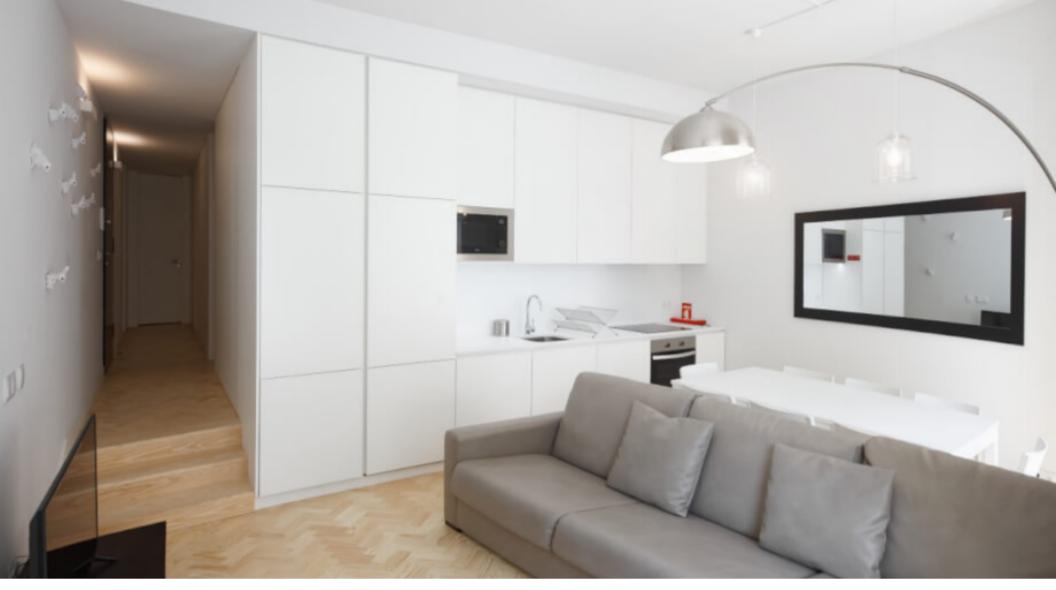

## **Property Description**

This wonderful 3 bedroom apartment is located in the historic center of Lisbon.

The property is fully furnished and fully equipped with comfortable and high quality products.

In the living room you will also find a sofa bed, perfect to fit any guests.

Points of Interest at Walking Distance:

- Sé (Lisbon Cathedral)
- Terreiro do Paço
- Cais do Sodré
- Baixa-Chiado
- Bairro Alto
- Rossio