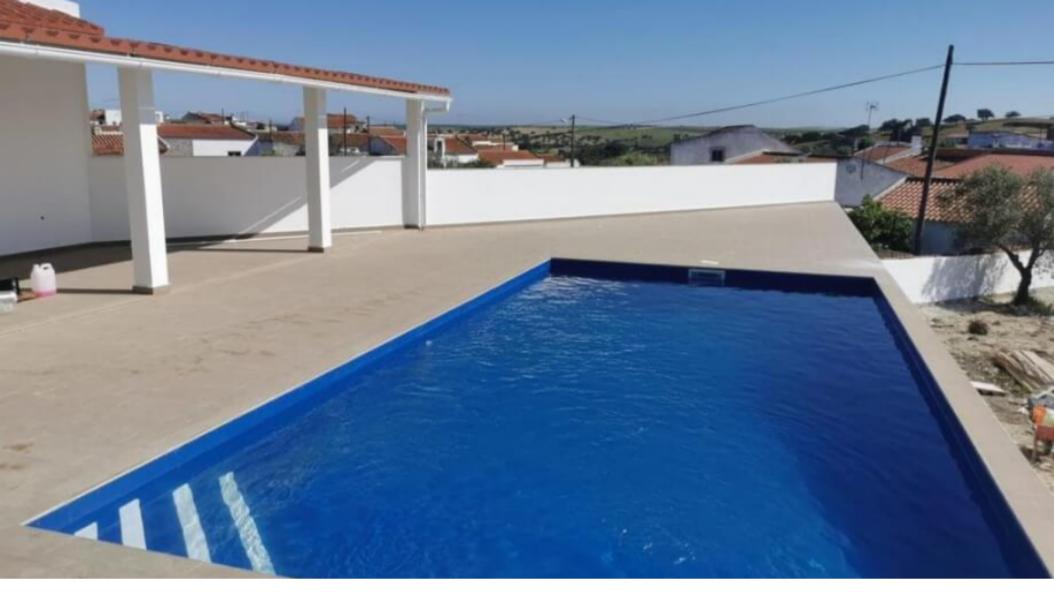

### **Property Description**

In the final stages of renovation, this 3 bedroom house comes complete with swimming pool and fully fitted kitchen in an all new refurbishment. This property is eligible for the Golden Visa 280 program in Portugal.

makes a comfortable and welcoming retreat or a quiet family home. This property is comprised of a fully renovated. : 3 double bedrooms of which 1 is (en-suite) : 2 modern bathrooms. (1 social and one En Suite) : Surrounding grounds of 830 m2 including covered terrace areas, patios and gardens : Large Swimming Pool with surrounding sun decks. Distances to local points of interest. : Cafe/restaurant within 1 minutes walk : Local shop within 3 minutes drive : Local towns and villages within 10 minutes drive : Santiago Cacem town and beaches within 1 hours drive. : Historical centre of Grandola within 45 minutes drive. This property offers peace and quiet, nature within a green setting that helps slows down time! Please contact Portugal Homes today for more information on this property.