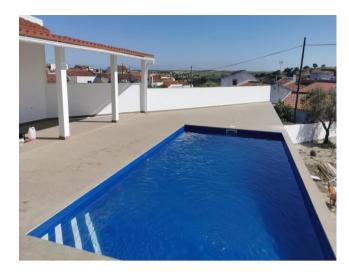

### **Property Description**

In the final stages of renovation, this 3 bedroom house comes complete with swimming pool and fully fitted kitchen in an all new refurbishment. This property is eligible for the Golden Visa 280 program in Portugal.

makes a comfortable and welcoming retreat or a quiet family home. This property is comprised of a fully renovated. : 3 double bedrooms of which 1 is (en-suite) : 2 modern bathrooms. (1 social and one En Suite) : Surrounding grounds of 830 m2 including covered terrace areas, patios and gardens : Large Swimming Pool with surrounding sun decks. Distances to local points of interest. : Cafe/restaurant within 1 minutes walk : Local shop within 3 minutes drive : Local towns and villages within 10 minutes drive : Santiago Cacem town and beaches within 1 hours drive. : Historical centre of Grandola within 45 minutes drive. This property offers peace and quiet, nature within a green setting that helps slows down time! Please contact Portugal Homes today for more information on this property.