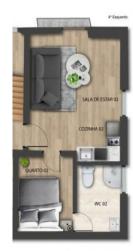

ls**

#### **Property Features**

| Heating | Central heating | Concierge Service |
|---------|-----------------|-------------------|
| Garden  | Security        |                   |

**New Development Features** 



### **Development Units**

| Fraction | Bedrooms | Floor Size | Price    |
|----------|----------|------------|----------|
| GF       | 2        | 78 sqm     | Reserved |
| 1E       | 1        | 39 sqm     | Reserved |
| 1D       | 1        | 39 sqm     | Reserved |
| 2 E      | 1        | 39 sqm     | Reserved |
| 2 D      | 1        | 39 sqm     | Reserved |
| 3 E      | 1        | 39 sqm     | Reserved |
| 3 D      | 1        | 39 sqm     | Reserved |
| 4 D      | 2        | 59 sqm     | Reserved |
| 4E       | 1        | 39 sqm     | Reserved |



### **Site Floorplan**