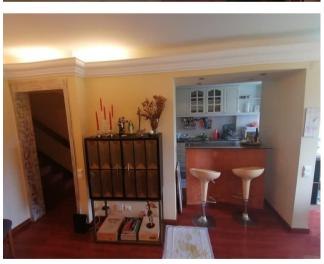

#### This property is comprised of:

- : Two double bedrooms both of which are located on the top floor of the duplex.
- : A large bathroom with marble finishing (including a full sized bath-tub)
- : Storage room being used as a walk in wardrobe.
- : Fitted storage units in the upstairs hallway.
- : Large kitchen and dining area separated by a high top breakfast bar.