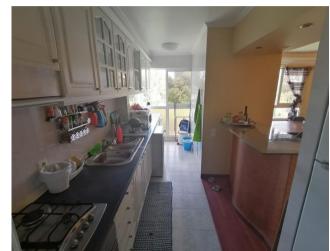

#### This property is comprised of:

- : Two double bedrooms both of which are located on the top floor of the duplex.
- : A large bathroom with marble finishing (including a full sized bath-tub)
- : Storage room being used as a walk in wardrobe.
- : Fitted storage units in the upstairs hallway.
- : Large kitchen and dining area separated by a high top breakfast bar.