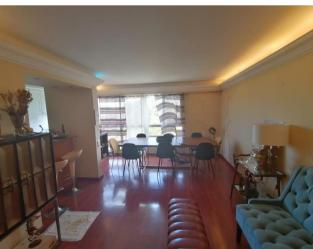

#### This property is comprised of:

- : Two double bedrooms both of which are located on the top floor of the duplex.
- : A large bathroom with marble finishing (including a full sized bath-tub)
- : Storage room being used as a walk in wardrobe.
- : Fitted storage units in the upstairs hallway.
- : Large kitchen and dining area separated by a high top breakfast bar.