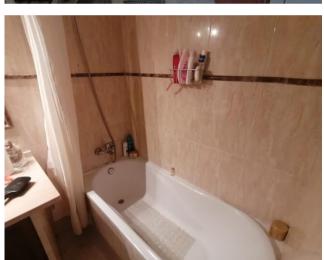

#### This property is comprised of:

- : Two double bedrooms both of which are located on the top floor of the duplex.
- : A large bathroom with marble finishing (including a full sized bath-tub)
- : Storage room being used as a walk in wardrobe.
- : Fitted storage units in the upstairs hallway.
- : Large kitchen and dining area separated by a high top breakfast bar.