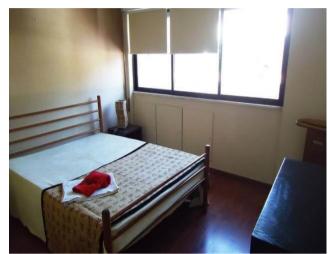

#### This property is comprised of:

- : Two double bedrooms both of which are located on the top floor of the duplex.
- : A large bathroom with marble finishing (including a full sized bath-tub)
- : Storage room being used as a walk in wardrobe.
- : Fitted storage units in the upstairs hallway.
- : Large kitchen and dining area separated by a high top breakfast bar.