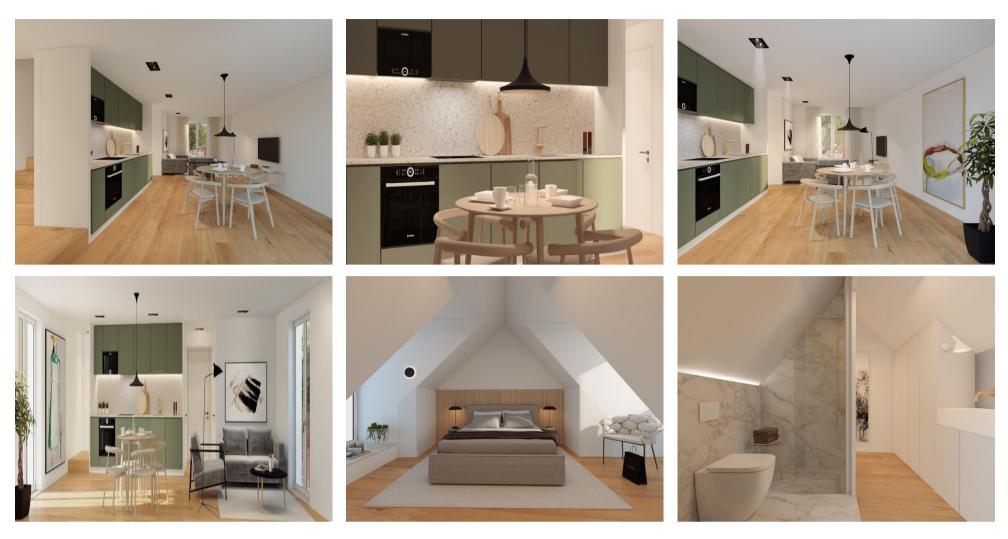

bon underground. Here the Blue Metro Line connects with the Yellow Metro Line which facilitates thousands of commuters a day.

#### Distances to local points of interest:

- : Marques do Pombal square and Metro Station is 8 minutes walk or 700 metres away.
- : The Avenida Liberdade is just 4 minutes walk or 300 metres away.
- : Parque Eduardo is just 10 minutes walk or 850 metres away.
- : Bars, restaurants, shops and supermarkets are within a couple of minutes walk from the front door.

#### Contact Portugal Homes today for more information on the Grande Passadiço development!

Check our other property listings in the area of <u>Marquês de Pombal</u> and <u>houses around Lisbon</u>. Find out more about things to do in our guides to <u>Lisbon</u> and <u>Marquês de Pombal</u>.

## Gallery







## **Additional Details**

#### **Property Features**

| Heating   | Closed Condominium | Garden |
|-----------|--------------------|--------|
| Fireplace | Street Parking     |        |

**New Development Features** 



## **Development Units**

| Fraction | Bedrooms | Floor Size | Price    |
|----------|----------|------------|----------|
| Unit A   | 0        | 39 sqm     | Reserved |
| Unit B   | 1        | 57 sqm     | Reserved |
| Unit C   | 0        | 43 sqm     | €404,300 |
| Unit D   | 0        | 34 sqm     | Sold     |
| Unit E   | 1        | 60 sqm     | €533,900 |
| Unit F   | 1        | 54 sqm     | Reserved |
| Unit G   | 1        | 46 sqm     | Sold     |



Site Floorplan