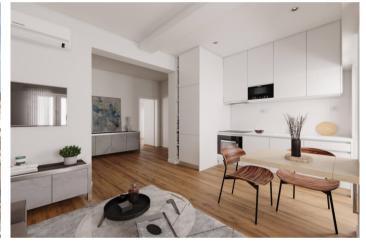

The apartment has terraces both sides, a huge bedroom, spacious Lounge, kitchen, diner and entrance hall.

This fifth floor Penthouse is reached by a panoramic elevator, which itself has fabulous views over Lisbon.