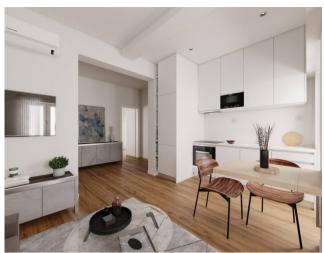

The apartment has terraces both sides, a huge bedroom, spacious Lounge, kitchen, diner and entrance hall.

This fifth floor Penthouse is reached by a panoramic elevator, which itself has fabulous views over Lisbon.