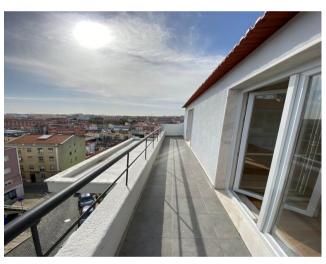

The apartment has terraces both sides, a huge bedroom, spacious Lounge, kitchen, diner and entrance hall.

This fifth floor Penthouse is reached by a panoramic elevator, which itself has fabulous views over Lisbon.

The area of Graca is served by the famous number 28 tram and boasts some of the most spectacular views in Lisbon. The most famous viewpoint is the Miradouro de Santa Graca, which shows off the whole of central Lisbon and the castle to the north as well as the April 25th Bridge and Statue of Christ, both of which are beautifully lit at night.