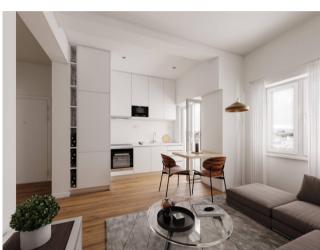

The apartment has terraces both sides, a huge bedroom, spacious Lounge, kitchen, diner and entrance hall.

This fifth floor Penthouse is reached by a panoramic elevator, which itself has fabulous views over Lisbon.