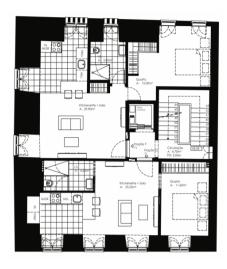

ished building with an elevator, located nearby the mirador of Adamastor where you can enjoy one of Lisbon's most beautiful views, and also close by to the charming Rua da Bica Duarte Belo that has one of Lisbon's most famous funicular.

It features one bedroom, a spacious living room with an open kitchen and a bathroom.

Find our other properties for sale around Santa Catarina area and houses around Lisbon.

You can also read more information about the city in our guide to Lisbon.



# Gallery





### **Additional Details**

#### Attributes

| Status      | <b>Net Area</b>    | <b>Gross Area</b> |
|-------------|--------------------|-------------------|
| Sold        | 70sq m             | 70sq m            |
| Floors<br>1 | Year Built<br>2018 |                   |



## Site Floorplan