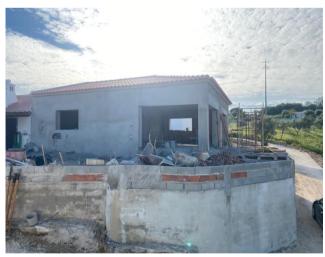

#### **Attributes**

| Status   | <b>Net Area</b>              | <b>Gross Area</b>  |
|----------|------------------------------|--------------------|
| Sold     | 90sq m                       | 140sq m            |
| Floors 1 | Condition Under Construction | Year Built<br>2021 |