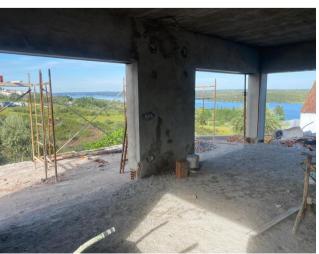

The renovation took into consideration the stunning views this property offers from the lake. Built on the top of a small hill, the calm and quiet of this house are unique

The property will offer 2 complete bedrooms. The kitchen and living room are designed in an open space concept facing the unique lake views. The Kitchen will be based on an American concept, with an island in the middle.

Double glassed windows, electric blinds, central heating, and a fully equipped kitchen, a dream home, one 'click' away!

Located in Montargil 45 min from the Lisbon Airport, contact us for more details, but don't take too long