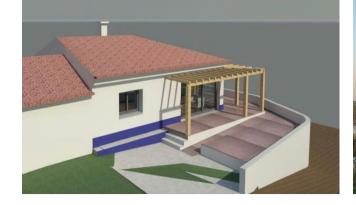

### **Property Description**

Have you ever dreamed about having a lake house? Sometimes we get to make our dreams come true and here is your chance.

Fantastic fully rebuild 2 bedroom house, less than 50 meters from the waterline.

The renovation took into consideration the stunning views this property offers from the lake. Built on the top of a small hill, the calm and quiet of this house are unique

The property will offer 2 complete bedrooms. The kitchen and living room are designed in an open space concept facing the unique lake views. The Kitchen will be based on an American concept, with an island in the middle.

Double glassed windows, electric blinds, central heating, and a fully equipped kitchen, a dream home, one 'click' away!

Located in Montargil 45 min from the Lisbon Airport, contact us for more details, but don't take too long