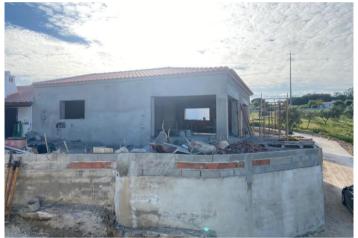

#### **Attributes**

| Status   | <b>Net Area</b>              | <b>Gross Area</b>  |
|----------|------------------------------|--------------------|
| Sold     | 90sq m                       | 140sq m            |
| Floors 1 | Condition Under Construction | Year Built<br>2021 |