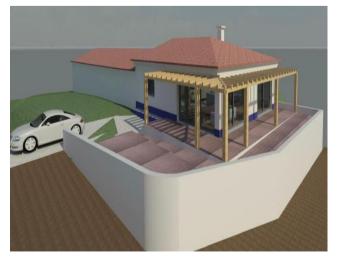

### **Property Description**

Have you ever dreamed about having a lake house? Sometimes we get to make our dreams come true and here is your chance.

Fantastic fully rebuild 2 bedroom house, less than 50 meters from the waterline.

The renovation took into consideration the stunning views this property offers from the lake. Built on the top of a small hill, the calm and quiet of this house are unique

The property will offer 2 complete bedrooms. The kitchen and living room are designed in an open space concept facing the unique lake views. The Kitchen will be based on an American concept, with an island in the middle.

Double glassed windows, electric blinds, central heating, and a fully equipped kitchen, a dream home, one 'click' away!

Located in Montargil 45 min from the Lisbon Airport, contact us for more details, but don't take too long