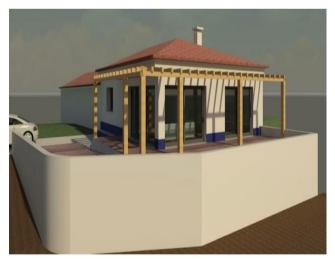

### **Property Description**

Have you ever dreamed about having a lake house? Sometimes we get to make our dreams come true and here is your chance.

Fantastic fully rebuild 2 bedroom house, less than 50 meters from the waterline.

The renovation took into consideration the stunning views this property offers from the lake. Built on the top of a small hill, the calm and quiet of this house are unique

The property will offer 2 complete bedrooms. The kitchen and living room are designed in an open space concept facing the unique lake views. The Kitchen will be based on an American concept, with an island in the middle.

Double glassed windows, electric blinds, central heating, and a fully equipped kitchen, a dream home, one 'click' away!

Located in Montargil 45 min from the Lisbon Airport, contact us for more details, but don't take too long