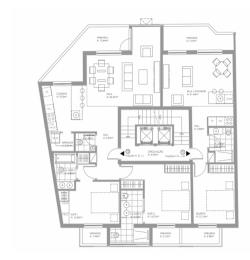

y, with both residences and offices.

This particular unit is part of a building that is going through a significant refurbishment and includes a garage and a lift. The apartment features 1 bedroom, 1 bathrooms, a bright living room with an open kitchen and a terrace with stunning views.

It is a great investment opportunity.

Check our other properties for sale around Marquês de Pombal and apartments in Lisbon.

Find out more about things to do in our guide to Lisbon and apartments around Marquês de Pombal.



# Gallery











## **Additional Details**

#### **Attributes**

| Status   | <b>Net Area</b>    | Gross Area |
|----------|--------------------|------------|
| Sold     | 50sq m             | 62sq m     |
| Floors 1 | Year Built<br>2018 |            |



## **Site Floorplan**