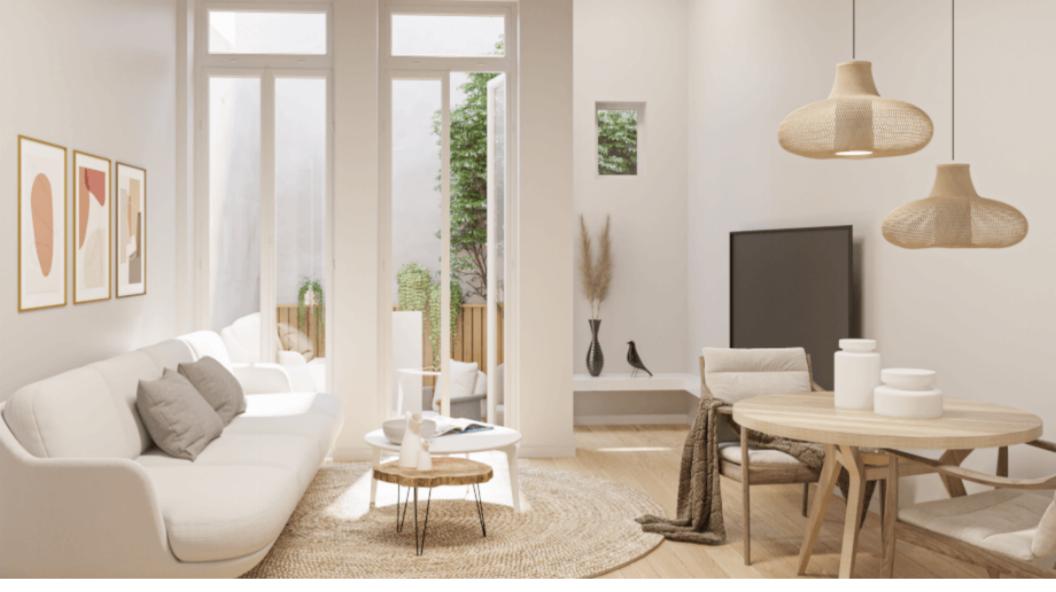

#### **Property Description**

The 409 Porto Apartments is situated in centenary building located at a walking distance of 15 minutes from Clérigos Tower and Casa da Música, 10 minutes from Porto's nightlife centre and only 4 minutes from "Lapa" metro station.

The building has 4 floors, which are divided as follows:

- 3rd floor One T2 apartment with two balconies, one on each side of the apartment;
- 2nd floor One T2 apartment with a balcony, that connects both bedrooms;
- 1st floor Two studio apartments, one of them has a balcony;
- Ground floor Two duplex studio apartments, with the open kitchen and living room on the top floor and the bedroom and bathroom on the bottom floor. One of the studios has a backyard.