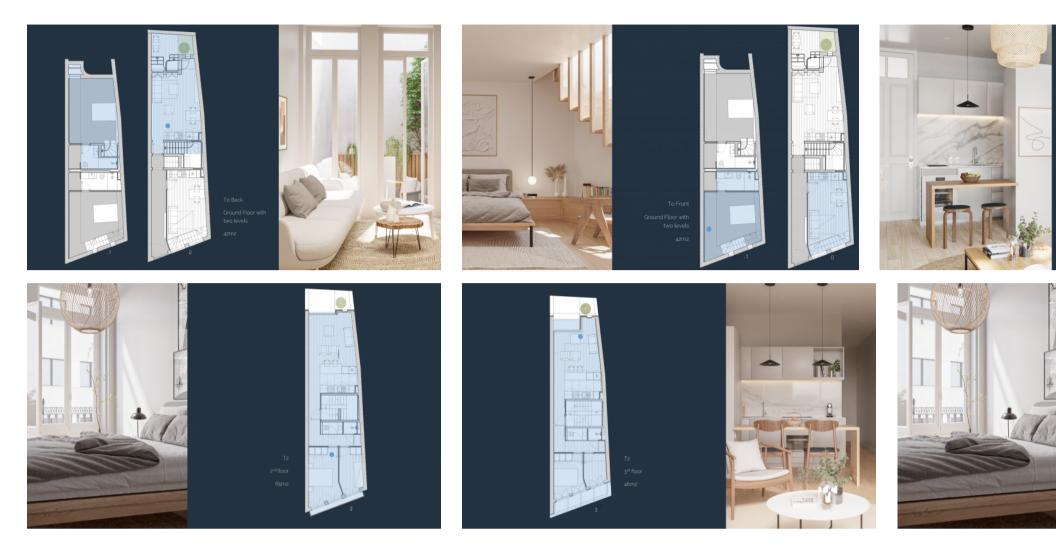

The building has 4 floors, which are divided as follows:

- 3rd floor One T2 apartment with two balconies, one on each side of the apartment;
- 2nd floor One T2 apartment with a balcony, that connects both bedrooms;
- 1st floor Two studio apartments, one of them has a balcony;
- Ground floor Two duplex studio apartments, with the open kitchen and living room on the top floor and the bedroom and bathroom on the bottom floor. One of the studios has a backyard.

### Site Floorplan