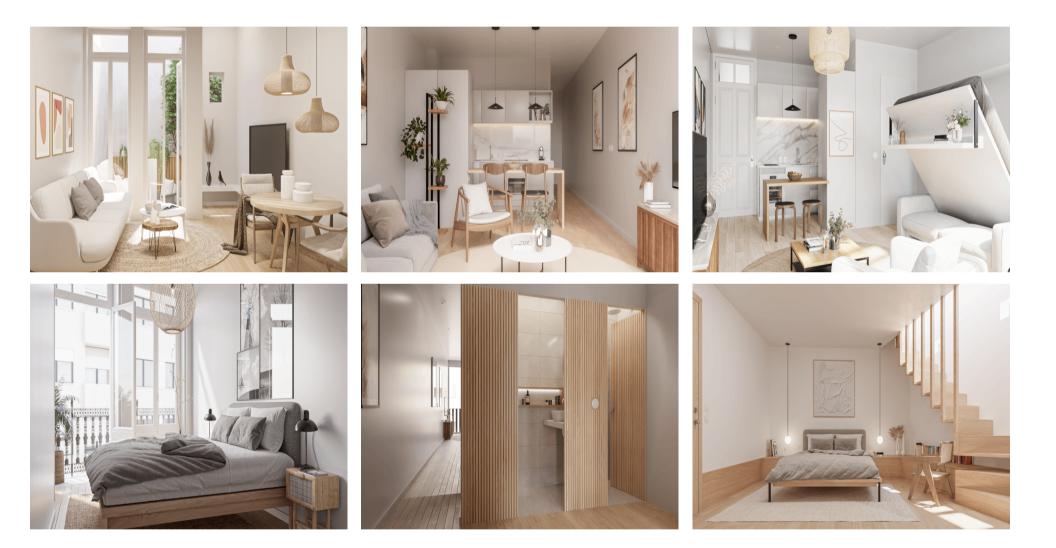

The building has 4 floors, which are divided as follows:

- 3rd floor One T2 apartment with two balconies, one on each side of the apartment;
- 2nd floor One T2 apartment with a balcony, that connects both bedrooms;
- 1st floor Two studio apartments, one of them has a balcony;
- Ground floor Two duplex studio apartments, with the open kitchen and living room on the top floor and the bedroom and bathroom on the bottom floor. One of the studios has a backyard.