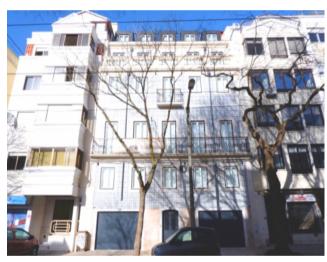

### **Property Description**

The building has kept all its original Mourish Tiles, Juliet balconies and 200 year old character, yet has been fully rebuilt internally to modern seismic and building standards.

The apartment boasts elevator access, secure car parking space, en-suite bathroom, and spacious lounge/diner with breakfast bar leading to the separate kitchen.

Belém is the one of the most sought-after districts of Lisbon. Not far from the city centre and easily accessible, this neighbourhood is located near the mouth of the River Tagus.