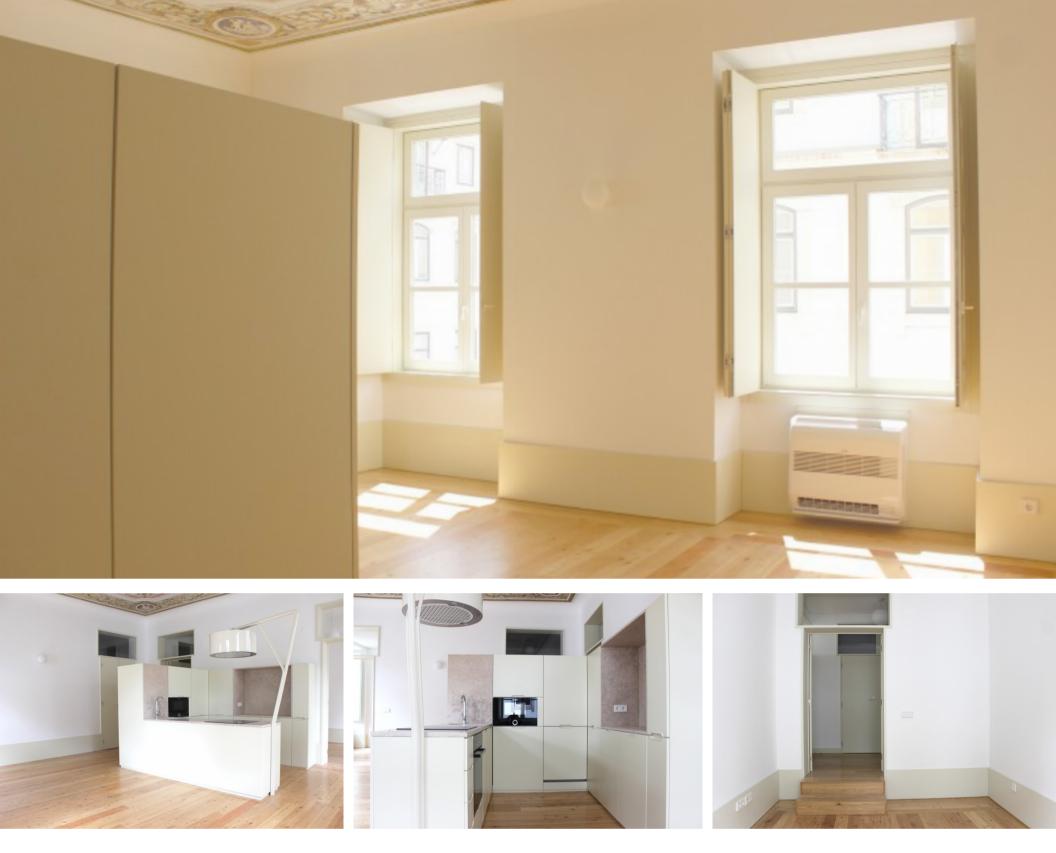

It features a bright living room with an original painted ceiling, 2 suites, 2 bathrooms and an open fully equipped kitchen. The floors are all in pine wood and so are the shutters.

With this location and these finishes, this property is an incredible investment opportunity.