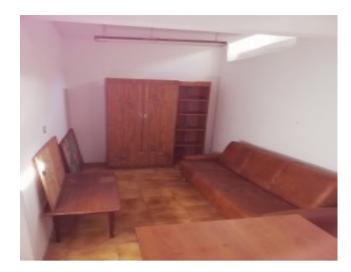

#### **Property Description**

This commercial unit was originally an office.

It features a bathroom and window and is located on the Ground Floor of a well maintained building. The ceiling is 3 meters in height.

The current owner of this property is using the space to store furniture and would ike to rent the property from the new owner.

This property comes with a guaranteed yield of 4% for 5 years.

An excellent option for clients that need to top-up a Golden Visa Investment.

Located in Alges which provides fast and easy access to both downtown Lisbon and Cascais.

The touristic and historic district of Belem is walking distance from the front door.

Portugal Homes currently has two of these commercial units in the same building. They are identical in size price and both enjoy the Guaranteed yields.