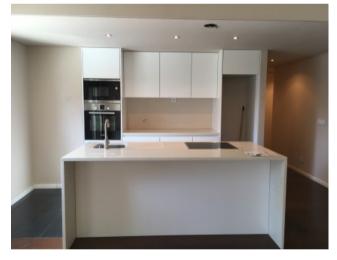

One social bathroom and one fully equipped bathroom, den, bedroom suite, living room with balcony and kitchen.

Hansgrohe whirlpool bathtub. Kitchen with a modern island and fully equipped with Bosch appliances.