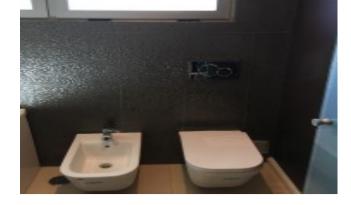

One social bathroom and one fully equipped bathroom, den, bedroom suite, living room with balcony and kitchen.

Hansgrohe whirlpool bathtub. Kitchen with a modern island and fully equipped with Bosch appliances.