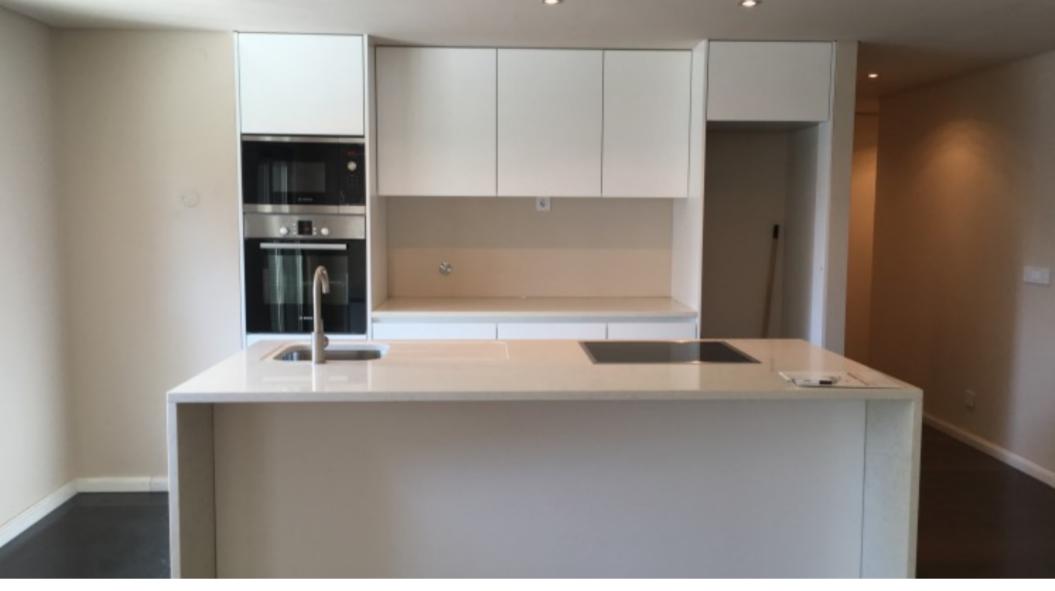

## **Property Description**

T1 with 107m2, (85m2 + 22m2 garage and storage).

Brand New construction, currently in the finishing phase.

Building and apartment with luxury finishes. 2nd floor with elevator. The apartment is filled with light all day.

One social bathroom and one fully equipped bathroom, den, bedroom suite, living room with balcony and kitchen.

Hansgrohe whirlpool bathtub. Kitchen with a modern island and fully equipped with Bosch appliances.