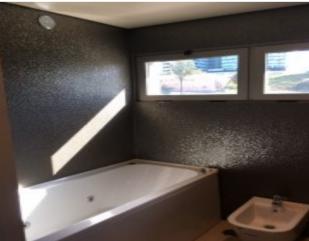

One social bathroom and one fully equipped bathroom, den, bedroom suite, living room with balcony and kitchen.

Hansgrohe whirlpool bathtub. Kitchen with a modern island and fully equipped with Bosch appliances.