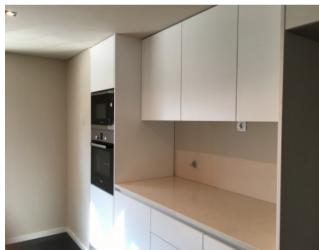

One social bathroom and one fully equipped bathroom, den, bedroom suite, living room with balcony and kitchen.

Hansgrohe whirlpool bathtub. Kitchen with a modern island and fully equipped with Bosch appliances.