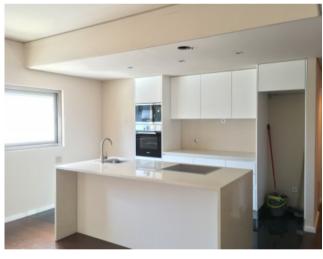

One social bathroom and one fully equipped bathroom, den, bedroom suite, living room with balcony and kitchen.

Hansgrohe whirlpool bathtub. Kitchen with a modern island and fully equipped with Bosch appliances.