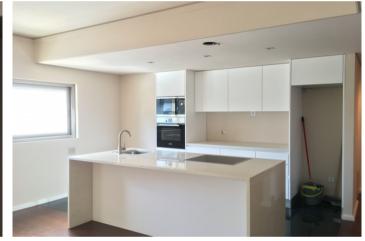

## **Property Description**

T1 with 107m2, (85m2 + 22m2 garage and storage).

Brand New construction, currently in the finishing phase.

Building and apartment with luxury finishes. 2nd floor with elevator. The apartment is filled with light all day.

One social bathroom and one fully equipped bathroom, den, bedroom suite, living room with balcony and kitchen.

Hansgrohe whirlpool bathtub. Kitchen with a modern island and fully equipped with Bosch appliances.