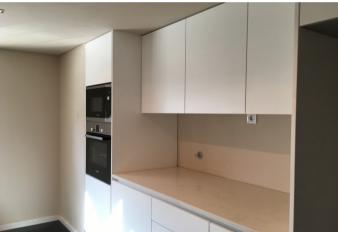

One social bathroom and one fully equipped bathroom, den, bedroom suite, living room with balcony and kitchen.

Hansgrohe whirlpool bathtub. Kitchen with a modern island and fully equipped with Bosch appliances.