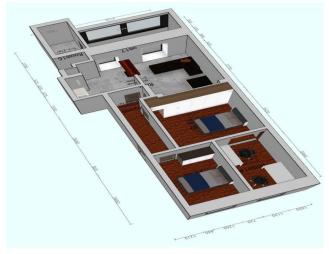

### **Property Description**

This two bedroom, 79 m2 apartment is located on the high ground floor of a well maintained building (This property is not on the street level.)

The open plan living room and kitchen feature a high-top breakfast bar. Perfect for social events. The large closed balcony area offers floods of natural light and green/city views including views of the Lisbon bridge

#### This property is comprised of:

- : Two double bedrooms with fitted storage units and windows. (One of which is an XL bedroom with separate and large area with fitted storage units and one is a standard double room.
- : Large open plan living and kitchen area complete with breakfast bar.
- : Closed balcony area with plenty of space for seating.
- : City views from the large rear-facing windows.

## **Site Floorplan**