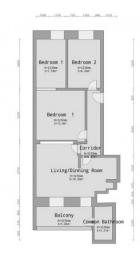

## **Site Floorplan**

#### This property is comprised of:

- : Two double bedrooms with fitted storage units and windows. (One of which is an XL bedroom with separate and large area with fitted storage units and one is a standard double room.
- : Large open plan living and kitchen area complete with breakfast bar.
- : Closed balcony area with plenty of space for seating.
- : City views from the large rear-facing windows.