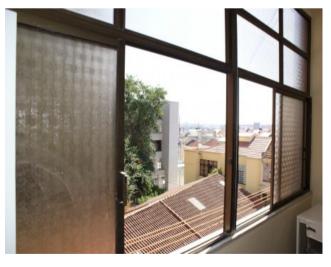

### **Property Description**

This two bedroom, 79 m2 apartment is located on the high ground floor of a well maintained building (This property is not on the street level.)

The open plan living room and kitchen feature a high-top breakfast bar. Perfect for social events. The large closed balcony area offers floods of natural light and green/city views including views of the Lisbon bridge

#### This property is comprised of:

- : Two double bedrooms with fitted storage units and windows. (One of which is an XL bedroom with separate and large area with fitted storage units and one is a standard double room.
- : Large open plan living and kitchen area complete with breakfast bar.
- : Closed balcony area with plenty of space for seating.
- : City views from the large rear-facing windows.