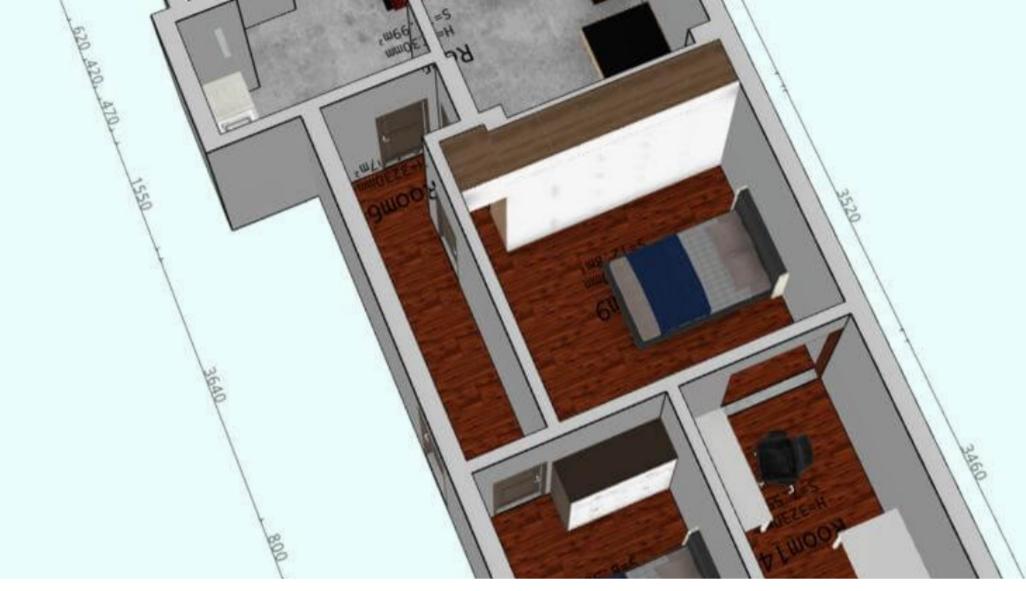

#### This property is comprised of:

- : Two double bedrooms with fitted storage units and windows. (One of which is an XL bedroom with separate and large area with fitted storage units and one is a standard double room.
- : Large open plan living and kitchen area complete with breakfast bar.
- : Closed balcony area with plenty of space for seating.
- : City views from the large rear-facing windows.

## **Site Floorplan**