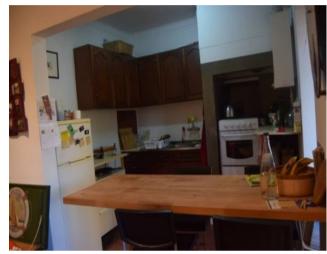

### **Property Description**

This two bedroom, 79 m2 apartment is located on the high ground floor of a well maintained building (This property is not on the street level.)

The open plan living room and kitchen feature a high-top breakfast bar. Perfect for social events. The large closed balcony area offers floods of natural light and green/city views including views of the Lisbon bridge

#### This property is comprised of:

- : Two double bedrooms with fitted storage units and windows. (One of which is an XL bedroom with separate and large area with fitted storage units and one is a standard double room.
- : Large open plan living and kitchen area complete with breakfast bar.
- : Closed balcony area with plenty of space for seating.
- : City views from the large rear-facing windows.