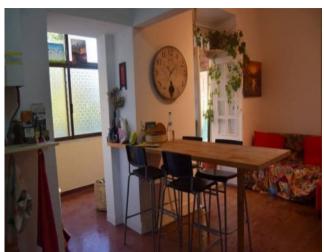

### **Property Description**

This two bedroom, 79 m2 apartment is located on the high ground floor of a well maintained building (This property is not on the street level.)

The open plan living room and kitchen feature a high-top breakfast bar. Perfect for social events. The large closed balcony area offers floods of natural light and green/city views including views of the Lisbon bridge

#### This property is comprised of:

- : Two double bedrooms with fitted storage units and windows. (One of which is an XL bedroom with separate and large area with fitted storage units and one is a standard double room.
- : Large open plan living and kitchen area complete with breakfast bar.
- : Closed balcony area with plenty of space for seating.
- : City views from the large rear-facing windows.