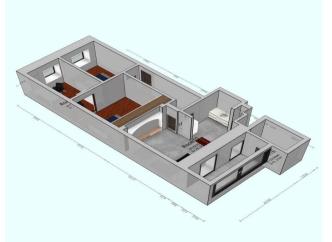

### **Property Description**

This two bedroom, 79 m2 apartment is located on the high ground floor of a well maintained building (This property is not on the street level.)

The open plan living room and kitchen feature a high-top breakfast bar. Perfect for social events. The large closed balcony area offers floods of natural light and green/city views including views of the Lisbon bridge

#### This property is comprised of:

- : Two double bedrooms with fitted storage units and windows. (One of which is an XL bedroom with separate and large area with fitted storage units and one is a standard double room.
- : Large open plan living and kitchen area complete with breakfast bar.
- : Closed balcony area with plenty of space for seating.
- : City views from the large rear-facing windows.

## **Site Floorplan**