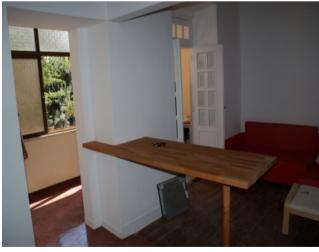

### **Property Description**

This two bedroom, 79 m2 apartment is located on the high ground floor of a well maintained building (This property is not on the street level.)

The open plan living room and kitchen feature a high-top breakfast bar. Perfect for social events. The large closed balcony area offers floods of natural light and green/city views including views of the Lisbon bridge

#### This property is comprised of:

- : Two double bedrooms with fitted storage units and windows. (One of which is an XL bedroom with separate and large area with fitted storage units and one is a standard double room.
- : Large open plan living and kitchen area complete with breakfast bar.
- : Closed balcony area with plenty of space for seating.
- : City views from the large rear-facing windows.