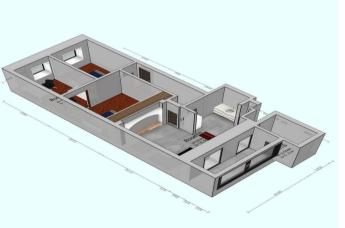

€359,000

**Ref: PW1601** 

**79 sqm** 

Spacious two bedroom apartment in central Lisbon. Eligible for the Golden Visa 350 program.

- Ocean View
- Storage
- Fireplace

- Heating
- Closed Condominium

- Central heating
- Garden

Telephone: +351 213 471 603 Email: info@portugalhomes.com

Praça da Alegria 1, 3rd Floor, 1250-004 Lisboa, Portugal Licence AMI - 14414 | APEMIP 5940



### **Property Description**

This two bedroom, 79 m2 apartment is located on the high ground floor of a well maintained building (This property is not on the street level.)

The open plan living room and kitchen feature a high-top breakfast bar. Perfect for social events. The large closed balcony area offers floods of natural light and green/city views including views of the Lisbon bridge

One of the bedroo