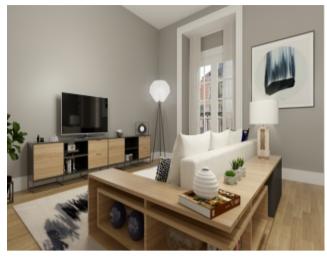

### The apartment:

- Totally renovated
- 4 th floor
- 85,75 sqm
- Two bedrooms,
- Two bathrooms,
- Kitchen,
- Dining room and living room;
- End of works by the end of February/March 2021.

Feel free to find more information about this unique property and location through our team of experts, and **Find your Next Portugal Homes now!** 

# Gallery