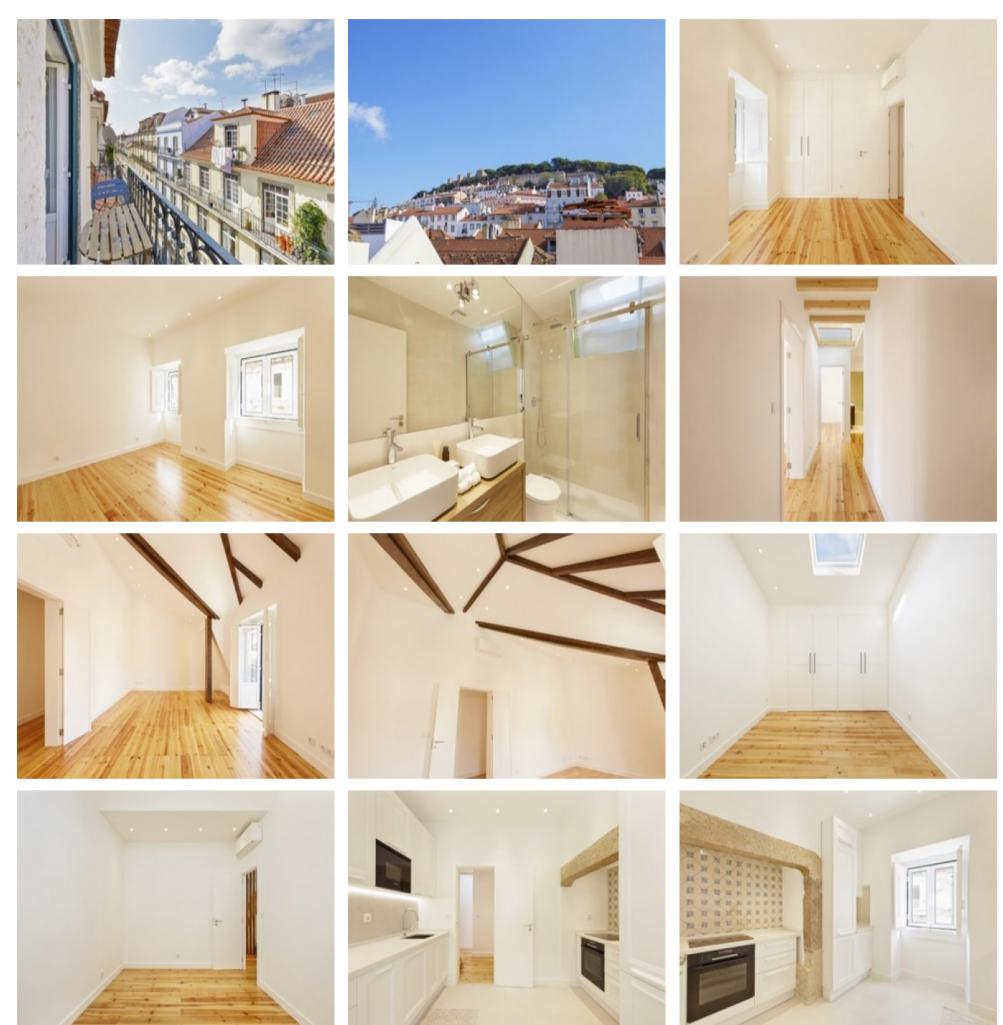

On the entrance floor we can find the living room with a balcony, 2 bedrooms, 2 bathrooms and the kitchen.

- One of the bathrooms can be used as an en-suite to one of the bedrooms or as an independent bathroom, as there is an extra door that separates it from the room.
- The suite has a double bed (160X200) and the other room has a double sommier, which can be separated into two single beds. Both rooms have wardrobes.

The upper floor is an open space with a work area, a single bed and a living room area with a sofa bed with a chaise longue.

- Fully rehabilitated and furnished apartment (bedside tables, lamps, dining table and 9 chairs, 2 sofa beds with a chaise-longue (1 in the living room and 1 on the top floor);
- Fully equipped kitchen with an induction stove, an oven, a microwave, an extractor hood, a dishwasher, a washing and drying machine, a Nespresso coffee machine, a toaster, a kettle, a squeezer, pots and pans, plates, glasses, etc;
- TV in the living room and on the upper floor;
- Daikin air conditioning, with smartphone app control, in all rooms;
- Door with a security lock;
- Thermal break windows with solar control and safety glass;
- Control of light throughout the house with wooden shutters or curtains on the Velux windows;
- Natural wood floor;