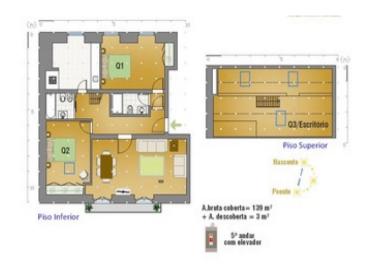

ters or curtains on the Velux windows;
- Natural wood floor;

#### Read our guide to Lisbon and explore Baixa.

Check our offer of properties for sale in Lisbon and Baixa neighbourhood.



## Gallery





## **Additional Details**

#### Attributes

| <b>Status</b>                   | <b>Net Area</b> | <b>Gross Area</b> |
|---------------------------------|-----------------|-------------------|
| Reserved                        | 139sq m         | 139sq m           |
| <b>Condition</b><br>Refurbished |                 |                   |

#### **Property Features**

| Heating  | Storage         | Concierge Service |
|----------|-----------------|-------------------|
| Garden   | Balcony         | Fireplace         |
| Security | Outdoor Parking |                   |



## Site Floorplan