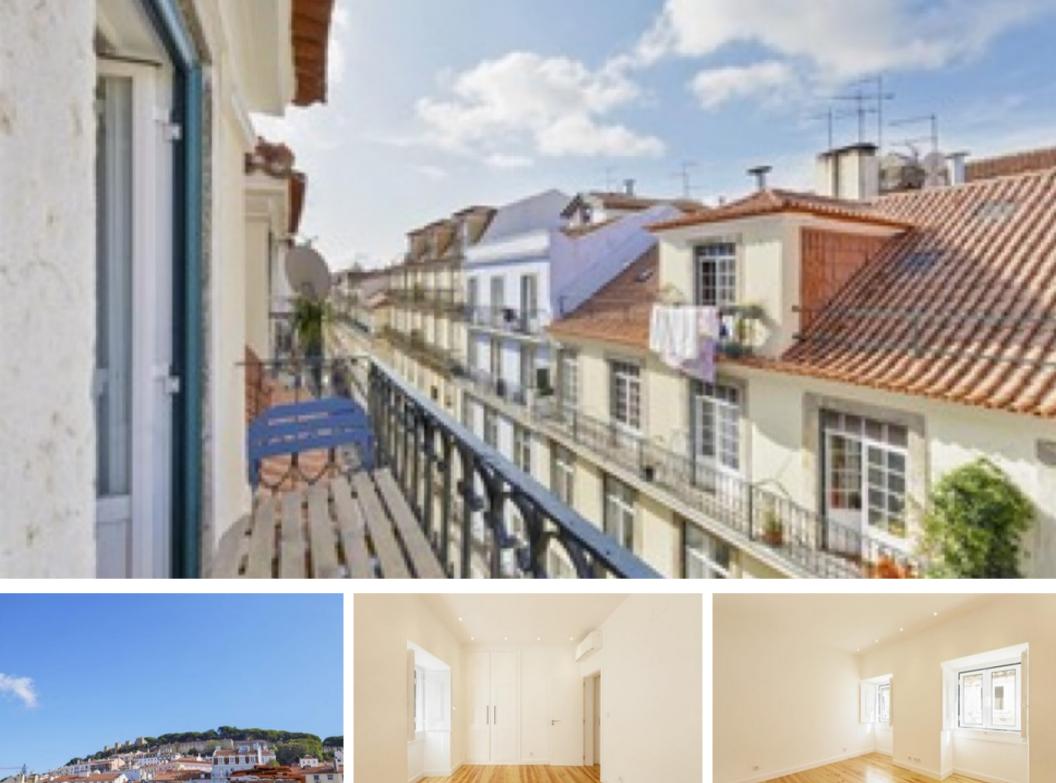

# €1,075,000

**Ref: PW1589** 

139 sqm

This is a stunning 3 bedroom duplex right in the middle of Lisbon's downtown with premium view of the Castle and Carmo ruins.The property is on the 5th floor of a building with elevator, rehabilitated interiors and

### **Property Description**

This is a stunning 3 bedroom duplex right in the middle of Lisbon's downtown with premium view of the Castle and Carmo ruins.

The property is on the 5th floor of a building with elevator, rehabilitated interiors and fire column.