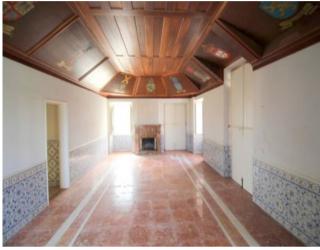

## **Property Description**

19th century gorgeous villa in Sintra

This magnificent villa is located between the Serra de Sintra and the Atlantic coast.

The main building dates back to the 19th century and includes an indoor chapel and a gated outdoor pool next to the house. It features 17 bedrooms and 14 bathrooms, for an impressive total of 1,259 sq m of indoor area, sitting in a plot of 24,200 sq m.