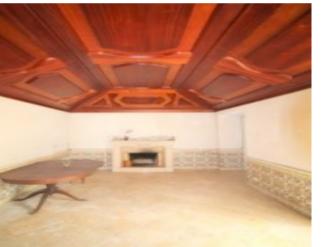

## **Property Description**

19th century gorgeous villa in Sintra

This magnificent villa is located between the Serra de Sintra and the Atlantic coast.

The main building dates back to the 19th century and includes an indoor chapel and a gated outdoor pool next to the house. It features 17 bedrooms and 14 bathrooms, for an impressive total of 1,259 sq m of indoor area, sitting in a plot of 24,200 sq m.