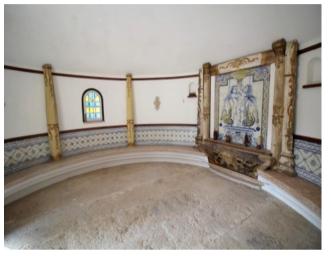

## **Property Description**

19th century gorgeous villa in Sintra

This magnificent villa is located between the Serra de Sintra and the Atlantic coast.

The main building dates back to the 19th century and includes an indoor chapel and a gated outdoor pool next to the house. It features 17 bedrooms and 14 bathrooms, for an impressive total of 1,259 sq m of indoor area, sitting in a plot of 24,200 sq m.

The property consists of 4 buildings:

- 1. Main house with chapel
- 2. Wine cellar and guest house
- 3. Game room, independent apartment, storage area and an additional kitchen (great for parties)
- 4. Caretaker's house