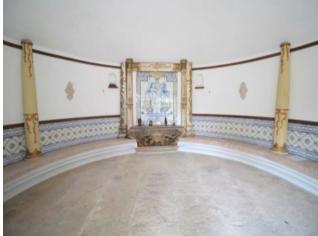

## **Property Description**

19th century gorgeous villa in Sintra

This magnificent villa is located between the Serra de Sintra and the Atlantic coast.

The main building dates back to the 19th century and includes an indoor chapel and a gated outdoor pool next to the house. It features 17 bedrooms and 14 bathrooms, for an impressive total of 1,259 sq m of indoor area, sitting in a plot of 24,200 sq m.

The property consists of 4 buildings:

- 1. Main house with chapel
- 2. Wine cellar and guest house
- 3. Game room, independent apartment, storage area and an additional kitchen (great for parties)
- 4. Caretaker's house