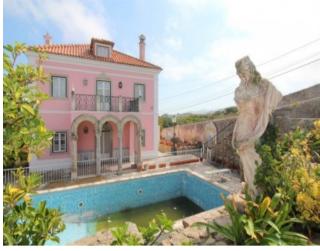

## **Property Description**

19th century gorgeous villa in Sintra

This magnificent villa is located between the Serra de Sintra and the Atlantic coast.

The main building dates back to the 19th century and includes an indoor chapel and a gated outdoor pool next to the house. It features 17 bedrooms and 14 bathrooms, for an impressive total of 1,259 sq m of indoor area, sitting in a plot of 24,200 sq m.

Due to its beautiful setting and the generous areas of the property, the property is ideal for a guest house or even a small charming hotel.

This fantastic property offers an incredible opportunity, either as an investment or to enjoy your life in one of the most beautiful regions in Lisbon.