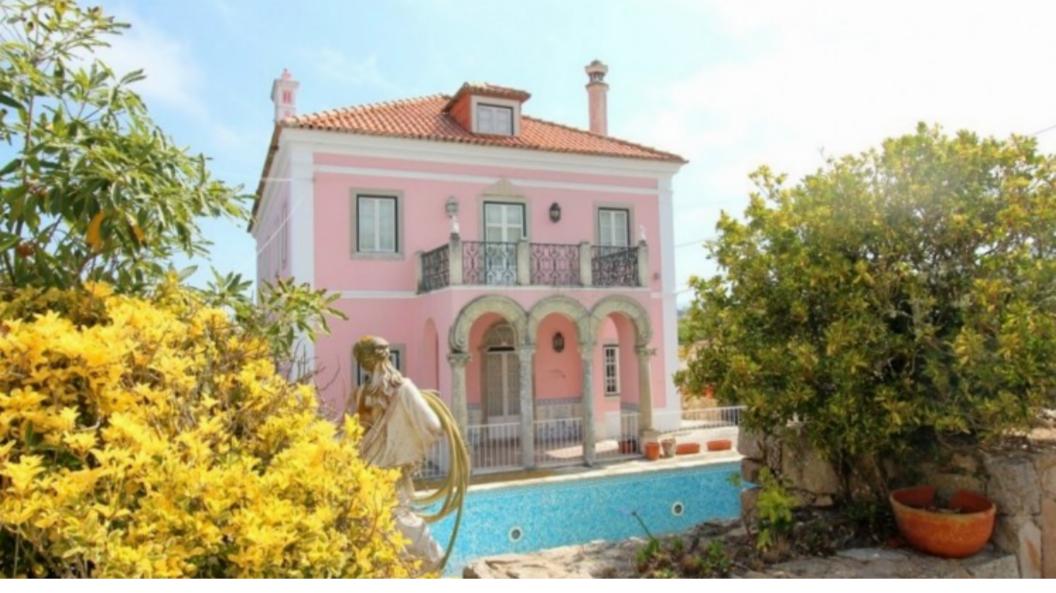

## **Property Description**

19th century gorgeous villa in Sintra

This magnificent villa is located between the Serra de Sintra and the Atlantic coast.

The main building dates back to the 19th century and includes an indoor chapel and a gated outdoor pool next to the house. It features 17 bedrooms and 14 bathrooms, for an impressive total of 1,259 sq m of indoor area, sitting in a plot of 24,200 sq m.

The property consists of 4 buildings:

- 1. Main house with chapel
- 2. Wine cellar and guest house
- 3. Game room, independent apartment, storage area and an additional kitchen (great for parties)
- 4. Caretaker's house