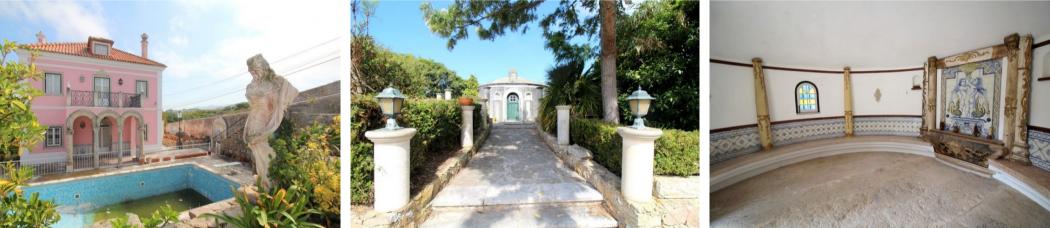

## **Property Description**

19th century gorgeous villa in Sintra

This magnificent villa is located between the Serra de Sintra and the Atlantic coast.

The main building dates back to the 19th century and includes an indoor chapel and a gated outdoor pool next to the house. It features 17 bedrooms and 14 bathrooms, for an impressive total of 1,259 sq m of indoor area, sitting in a plot of 24,200 sq m.

The property consists of 4 buildings:

- 1. Main house with chapel
- 2. Wine cellar and guest house
- 3. Game room, independent apartment, storage area and an additional kitchen (great for parties)
- 4. Caretaker's house