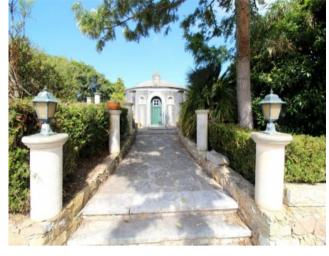

## **Property Description**

19th century gorgeous villa in Sintra

This magnificent villa is located between the Serra de Sintra and the Atlantic coast.

The main building dates back to the 19th century and includes an indoor chapel and a gated outdoor pool next to the house. It features 17 bedrooms and 14 bathrooms, for an impressive total of 1,259 sq m of indoor area, sitting in a plot of 24,200 sq m.

The property consists of 4 buildings:

- 1. Main house with chapel
- 2. Wine cellar and guest house
- 3. Game room, independent apartment, storage area and an additional kitchen (great for parties)
- 4. Caretaker's house