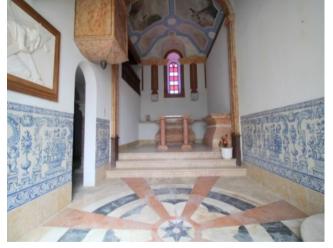

## **Property Description**

19th century gorgeous villa in Sintra

This magnificent villa is located between the Serra de Sintra and the Atlantic coast.

The main building dates back to the 19th century and includes an indoor chapel and a gated outdoor pool next to the house. It features 17 bedrooms and 14 bathrooms, for an impressive total of 1,259 sq m of indoor area, sitting in a plot of 24,200 sq m.

The property consists of 4 buildings:

- 1. Main house with chapel
- 2. Wine cellar and guest house
- 3. Game room, independent apartment, storage area and an additional kitchen (great for parties)
- 4. Caretaker's house