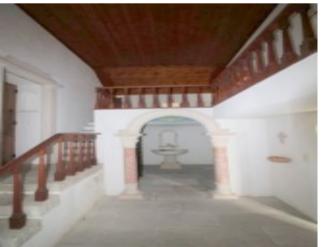

## **Property Description**

19th century gorgeous villa in Sintra

This magnificent villa is located between the Serra de Sintra and the Atlantic coast.

The main building dates back to the 19th century and includes an indoor chapel and a gated outdoor pool next to the house. It features 17 bedrooms and 14 bathrooms, for an impressive total of 1,259 sq m of indoor area, sitting in a plot of 24,200 sq m.

The property consists of 4 buildings:

- 1. Main house with chapel
- 2. Wine cellar and guest house
- 3. Game room, independent apartment, storage area and an additional kitchen (great for parties)
- 4. Caretaker's house