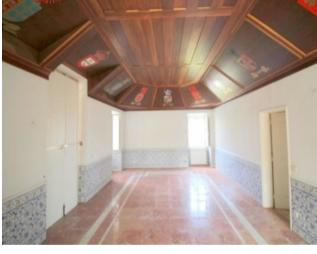

## **Property Description**

19th century gorgeous villa in Sintra

This magnificent villa is located between the Serra de Sintra and the Atlantic coast.

The main building dates back to the 19th century and includes an indoor chapel and a gated outdoor pool next to the house. It features 17 bedrooms and 14 bathrooms, for an impressive total of 1,259 sq m of indoor area, sitting in a plot of 24,200 sq m.