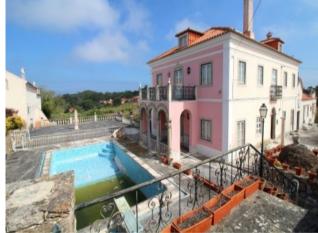

## **Property Description**

19th century gorgeous villa in Sintra

This magnificent villa is located between the Serra de Sintra and the Atlantic coast.

The main building dates back to the 19th century and includes an indoor chapel and a gated outdoor pool next to the house. It features 17 bedrooms and 14 bathrooms, for an impressive total of 1,259 sq m of indoor area, sitting in a plot of 24,200 sq m.

The property consists of 4 buildings:

- 1. Main house with chapel
- 2. Wine cellar and guest house
- 3. Game room, independent apartment, storage area and an additional kitchen (great for parties)
- 4. Caretaker's house