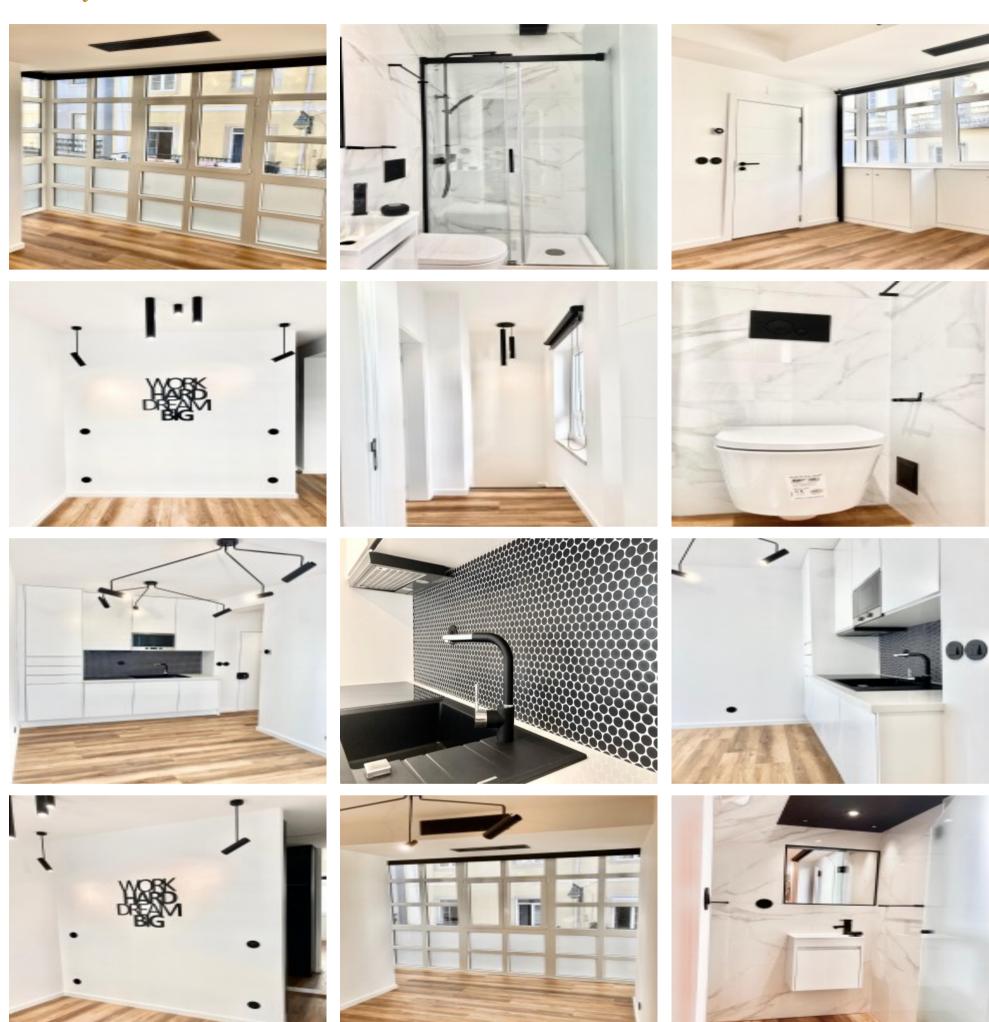

## Gallery

Apartment with 73M2 (54 + 19), inserted in a building with elevator. Very bright property (2 exterior walls in pvc and glass), with high ceilings (no use of attic), without hidden areas, wide stairs and an excellent view of the parking lot over the city of Lisbon with 1 bedroom apartment transformed into T2 with living room / kitchen, 2 bedrooms (1 with built-in wardrobe and private bathroom / 1 with walk-in-closet and private bathroom) and service bathroom (3 in total, all with suspended dishes).

Root remodeling (water, electricity and sewage) and of enormous quality: Floating floor "Best Floor"; PVC with double-glazed "Veka" frames with thermal cut; "Daikin" air conditioning with low consumption and accessible by APP; "Magrés" mosaics; Low consumption "Nowodvorski" lamps; "Siza Vieira" switches and socket.

Electric shutters made to measured, Video intercom.

Kitchen "Teka" (washing machine / dryer, dishwasher, electric hob, microwave oven, extractor hood, refrigerator, sink and tap), "Silstone" stone countertop and 'Vulcano' water heater.