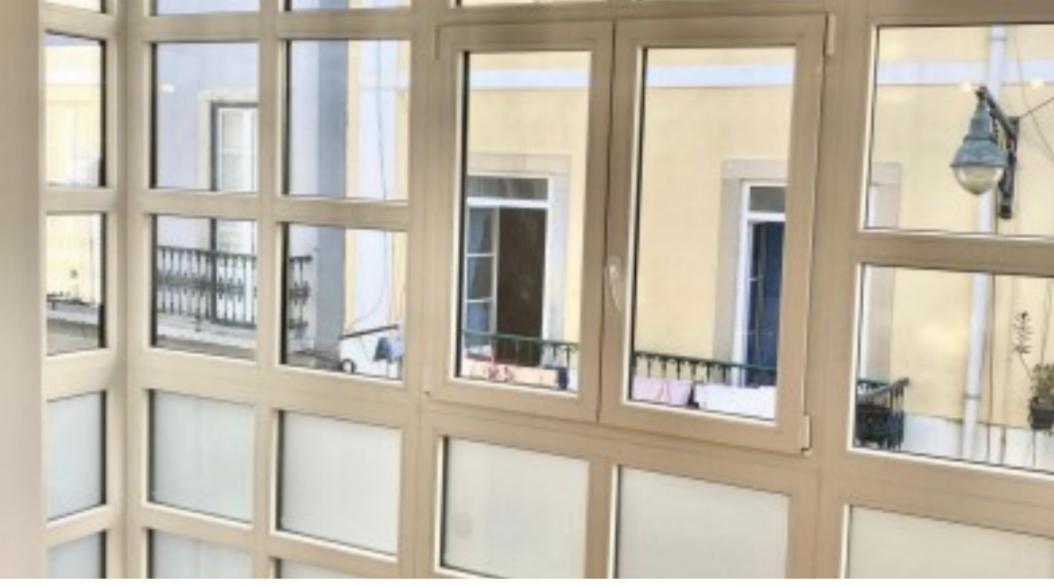

Apartment with 73M2 (54 + 19), inserted in a building with elevator. Very bright property (2 exterior walls in pvc and glass), with high ceilings (no use of attic), without hidden areas, wide stairs and an excellent view of the parking lot over the city of Lisbon with 1 bedroom apartment transformed into T2 with living room / kitchen, 2 bedrooms (1 with built-in wardrobe and private bathroom / 1 with walk-in-closet and private bathroom) and service bathroom (3 in total, all with suspended dishes).

Root remodeling (water, electricity and sewage) and of enormous quality: Floating floor "Best Floor"; PVC with double-glazed "Veka" frames with thermal cut; "Daikin" air conditioning with low consumption and accessible by APP; "Magrés" mosaics; Low consumption "Nowodvorski" lamps; "Siza Vieira" switches and socket.