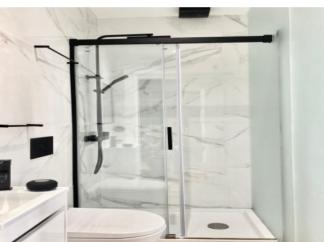

Apartment with 73M2 (54 + 19), inserted in a building with elevator. Very bright property (2 exterior walls in pvc and glass), with high ceilings (no use of attic), without hidden areas, wide stairs and an excellent view of the parking lot over the city of Lisbon with 1 bedroom apartment transformed into T2 with living room / kitchen, 2 bedrooms (1 with built-in wardrobe and private bathroom / 1 with walk-in-closet and private bathroom) and service bathroom (3 in total, all with suspended dishes).