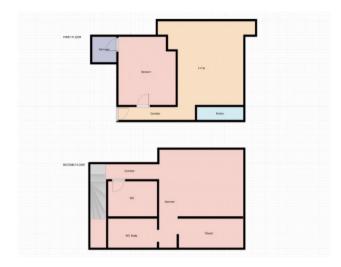

# Site Floorplan

Apartment with 73M2 (54 + 19), inserted in a building with elevator. Very bright property (2 exterior walls in pvc and glass), with high ceilings (no use of attic), without hidden areas, wide stairs and an excellent view of the parking lot over the city of Lisbon with 1 bedroom apartment transformed into T2 with living room / kitchen, 2 bedrooms (1 with built-in wardrobe and private bathroom / 1 with walk-in-closet and private bathroom) and service bathroom (3 in total, all with suspended dishes).