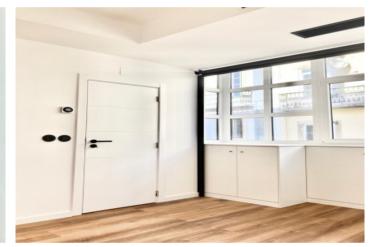

Apartment with 73M2 (54 + 19), inserted in a building with elevator. Very bright property (2 exterior walls in pvc and glass), with high ceilings (no use of attic), without hidden areas, wide stairs and an excellent view of the parking lot over the city of Lisbon with 1 bedroom apartment transformed into T2 with living room / kitchen, 2 bedrooms (1 with built-in wardrobe and private bathroom / 1 with walk-in-closet and private bathroom) and service bathroom (3 in total, all with suspended dishes).

Root remodeling (water, electricity and sewage) and of enormous quality: Floating floor "Best Floor"; PVC with double-glazed "Veka" frames with thermal cut; "Daikin" air conditioning with low consumption and accessible by APP; "Magrés" mosaics; Low consumption "Nowodvorski" lamps; "Siza Vieira" switches and socket.