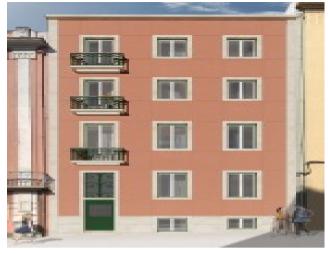

#### TIMOR 3

Rua de Timor is located in one of the most emblematic neighborhoods in Lisbon – acknowledge as Bairro das Colónias. This neighborhood was founded in the 20's as a tribute to the former portuguese colonies.

The building is constituted by 5 floors (basement, ground floor, 1st, 2nd and 3rd floor), fully renovated but respecting the buildings' identity.

The construction work will be profund, considering a significant improvement in the conditions and comfort to the owners. The building façade was fully renovated – new indoor and outdoor electric facilities, new piping system (central water column, water distribution network and drainage), flooring, walls and indoor ceilings of commun areas, front door in solid wood and intercom system