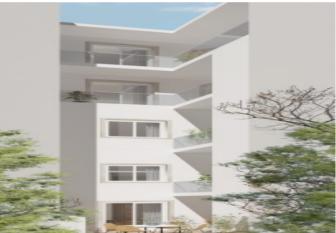

The building is constituted by 5 floors (basement, ground floor, 1st, 2nd and 3rd floor), fully renovated but respecting the buildings' identity.

The construction work will be profund, considering a significant improvement in the conditions and comfort to the owners. The building façade was fully renovated – new indoor and outdoor electric facilities, new piping system (central water column, water distribution network and drainage), flooring, walls and indoor ceilings of commun areas, front door in solid wood and intercom system

## Gallery