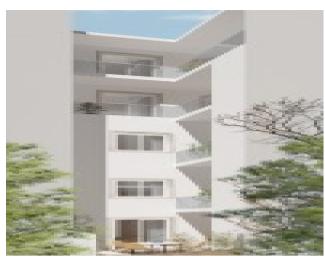

The building is constituted by 5 floors (basement, ground floor, 1st, 2nd and 3rd floor), fully renovated but respecting the buildings' identity.

The construction work will be profund, considering a significant improvement in the conditions and comfort to the owners. The building façade was fully renovated – new indoor and outdoor electric facilities, new piping system (central water column, water distribution network and drainage), flooring, walls and indoor ceilings of commun areas, front door in solid wood and intercom system