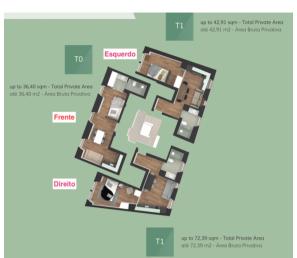

This new development, composed of two buildings, is located in Santos and is estimated to be finished by the end of this year.

It is composed of several apartments with guaranteed income for 5 years.

From studios to 1 bedroom apartments, these properties are a fantastic opportunity for investment.

## **Site Floorplan**