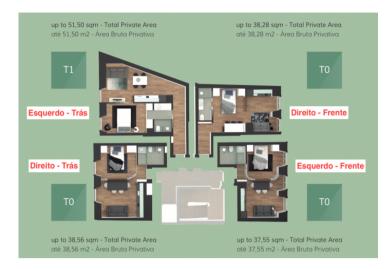

This new development, composed of two buildings, is located in Santos and is estimated to be finished by the end of this year.

It is composed of several apartments with guaranteed income for 5 years.

From studios to 1 bedroom apartments, these properties are a fantastic opportunity for investment.

## **Site Floorplan**