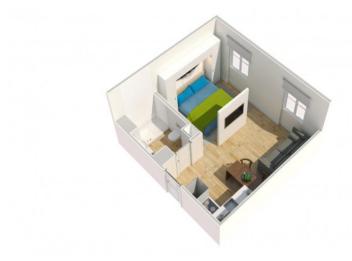

uipped kitchen and furniture.

All the apartments come with a fixed income, and all the costs, such as condominium, water electricity, management and maintenance fees will be supported by the management company who will run the building during 5 years. The building has a 5-year warranty construction.

Read more about the city in our <u>guide to Lisbon</u> and check other available <u>properties for sale in Lisbon</u> and houses around Cais do Sodré.



# Gallery















## **Additional Details**

#### **Attributes**

| Status             | <b>Net Area</b> | <b>Gross Area</b> |
|--------------------|-----------------|-------------------|
| Sold               | 41sq m          | 41sq m            |
| Year Built<br>2018 |                 |                   |



## **Site Floorplan**