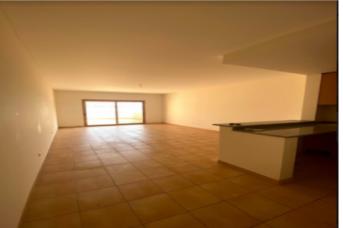

### This property is comprised of

: Open plan Living, Kitchen and Dining area with 27 m2 of space.

: Access to the 22 m2 Terrace through double sliding doors from the Living area

: Kitchen fitted with modern and new Oven, Stove and Extraction system.