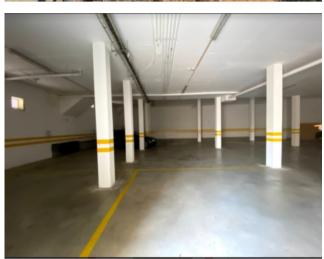

: Double bedroom with fitted storage units

: Bathroom complete with bathtub

: Air conditioning throughout

: Garage with space for 2 cars

The location of this property is just 900 metres from the sandy beaches of Sao Juliao. 'Praia de São Julião' is one of the more picturesque beaches on the Ericeira stretch of coastline. It spans several kilometers and offers unbroken stretches of white sands that are protected by the wind by 'Miradouro' (viewing point) cliffs.