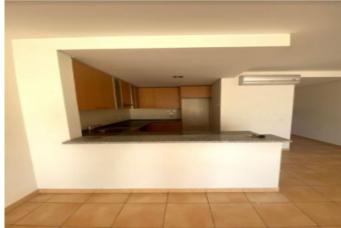

### This property is comprised of

: Open plan Living, Kitchen and Dining area with 27 m2 of space.

: Access to the 22 m2 Terrace through double sliding doors from the Living area

: Kitchen fitted with modern and new Oven, Stove and Extraction system.