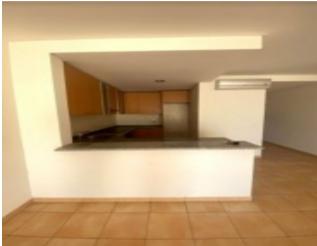

### This property is comprised of

: Open plan Living, Kitchen and Dining area with 27 m2 of space.

: Access to the 22 m2 Terrace through double sliding doors from the Living area

: Kitchen fitted with modern and new Oven, Stove and Extraction system.