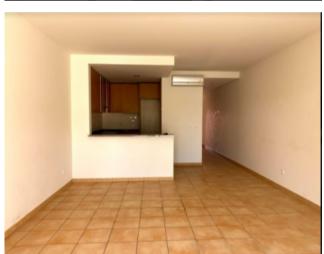

### **Property Description**

This 1st floor apartment offers a generous 22 m2 Terrace and is just 15 minutes walk from the shores of the Atlantic Ocean.

The interior of the apartment enjoys plenty of natural light throughout the day. Sunny inside and out!

### This property is comprised of

: Open plan Living, Kitchen and Dining area with 27 m2 of space.

: Access to the 22 m2 Terrace through double sliding doors from the Living area

: Kitchen fitted with modern and new Oven, Stove and Extraction system.