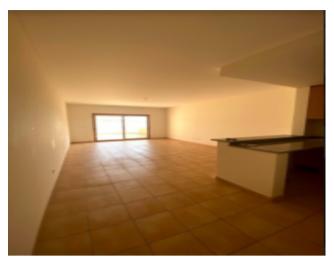

### This property is comprised of

: Open plan Living, Kitchen and Dining area with 27 m2 of space.

: Access to the 22 m2 Terrace through double sliding doors from the Living area

: Kitchen fitted with modern and new Oven, Stove and Extraction system.