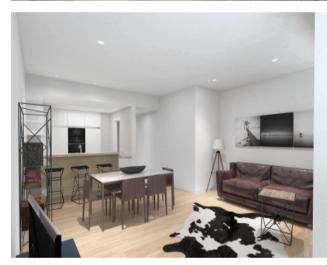

# Gallery

#### **Property Description**

GenRo 113

Development located in Graça, Penha de França.

Building from the 30s totally refurbished, composed of apartments of typologies T2 and T3. All the building and finishinh materials have been selected to provide maximum comfort and durability, without neglecting the aesthetics of the spaces. All units come fully fitted and equipped.