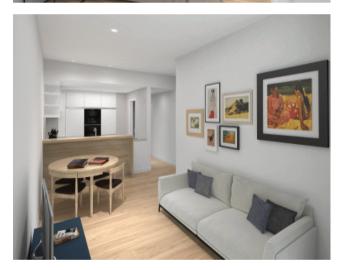

# Gallery

#### **Property Description**

GenRo 113

Development located in Graça, Penha de França.

Building from the 30s totally refurbished, composed of apartments of typologies T2 and T3. All the building and finishinh materials have been selected to provide maximum comfort and durability, without neglecting the aesthetics of the spaces. All units come fully fitted and equipped.