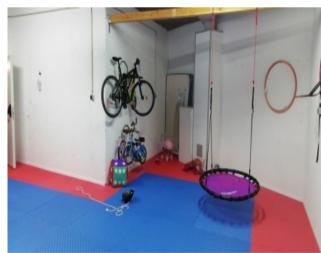

### **Property Description**

This 3 bedroom and 2 bathroom apartment is unique in both its layout and design.

Inserted inside a reputable condominium building. This property has a private garage with space for 2 cars which offers direct access into the apartment. The garage space has recently been converted into a leisure area for Children. There is a 3rd parking space inside the condominium's designated parking area.

: Large private sun-deck balcony with ample space for dinner parties with 51m2 of space!

: Spacious fitted kitchen and breakfast area

: Attached Garage area with space for 2 cars (currently transformed into a children's play area)