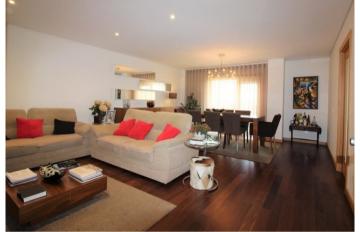

# **€540,000**

**Ref: PW1463** 

185 sqm

Large 185 m2 apartment with 3 bedrooms and 2 bathrooms and a 51 m2 terrace!!

- Outside
- Central heating
- Garden
- Alarm

- Amenities
- Equipped Kitchen
- Balcony
- Street Parking

- Heating
- Lift
- Fireplace

Telephone: +351 213 471 603 Email: info@portugalhomes.com



### **Property Description**

This 3 bedroom and 2 bathroom apartment is unique in both its layout and design.

Inserted inside a reputable condominium building. This property has a private garage with space for 2 cars which offers direct access into the apartment. The garage space has recently been converted into a leisure area for Children. There is a 3rd parking space inside the condominium's designated parking area.

#### This property is comprised of

: 3 west facing be