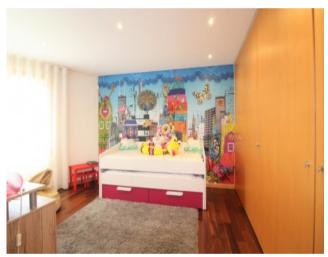

#### This property is comprised of

: 3 west facing bedrooms with fitted storage units and large windows offering plenty of natural light.

: 2 bathrooms. One Suite and one social bathroom.

: 3 WCs (One in each bathroom plus an additional WC)

: Large private sun-deck balcony with ample space for dinner parties with 51m2 of space!

: Spacious fitted kitchen and breakfast area

: Attached Garage area with space for 2 cars (currently transformed into a children's play area)