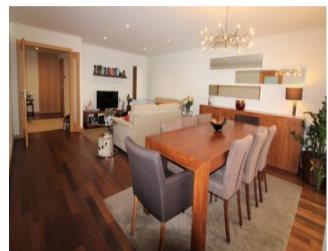

#### This property is comprised of

: 3 west facing bedrooms with fitted storage units and large windows offering plenty of natural light.

: 2 bathrooms. One Suite and one social bathroom.

: 3 WCs (One in each bathroom plus an additional WC)

: Large private sun-deck balcony with ample space for dinner parties with 51m2 of space!

: Spacious fitted kitchen and breakfast area

: Attached Garage area with space for 2 cars (currently transformed into a children's play area)