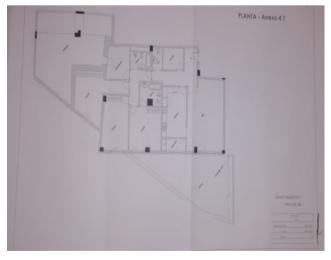

n parking area.

Boavista is considered a prime location in Portugal's second largest city.

Popular with both Investors and lifestyle Investors, Boavista offers it's inhabitants good quality day—to—day living with it's lush parks, and easy access to the city centre and beaches.

#### Distances to local points of interest

: The French International school is 1200 metres or 15 minutes walk.

: The Sheraton and The Crowne Plaza Hotels are just 10 minutes walk.

: Porto's City Park is 8 minutes drive.

: The Botanical Gardens are 13 minutes walk or 3 minutes drive.

: Porto International airport is just 14 minutes drive.

: The city central square Praca de Mouzinho, Porto is just 8 minutes drive.

: The popular beach of Praia da luz is just 9 minutes drive.



# Gallery





























## **Additional Details**

### **Property Features**

| Outside         | Amenities        | Heating         |
|-----------------|------------------|-----------------|
| Central heating | Equipped Kitchen | Lift            |
| Garden          | Balcony          | Fireplace       |
| Alarm           | Street Parking   | Outdoor Parking |
| Covered Parking |                  |                 |



# **Site Floorplan**