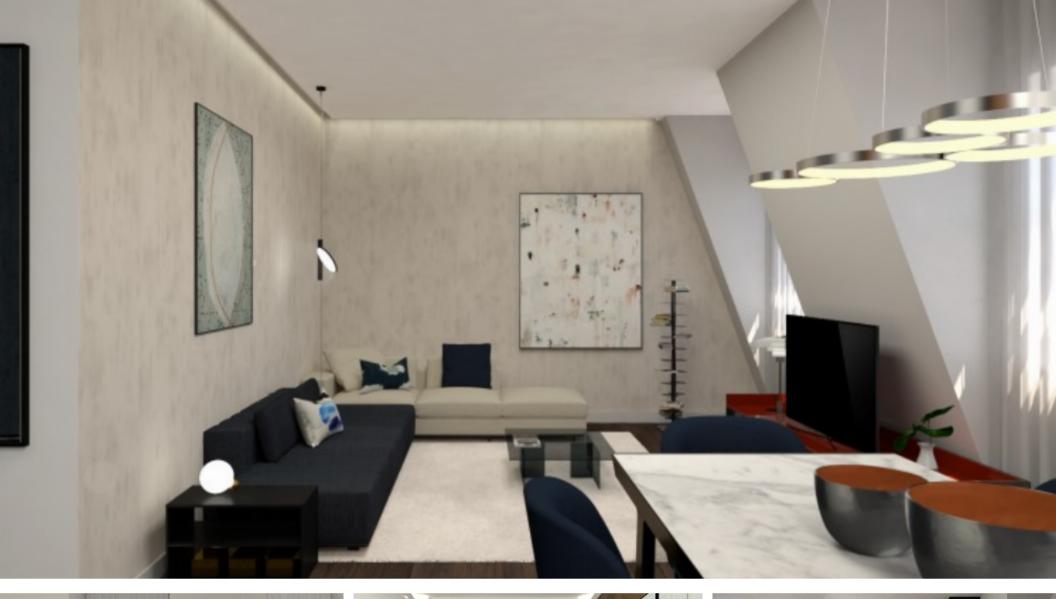

The apartment is currently undergoing total remodeling works, with licensing at CML.

It is a totally concrete building with an elevator.

It is a T4 with 136m2 of private gross area, four bedrooms, three bathrooms, (two en suite) and with kitchen, dining room and living room.

## Gallery