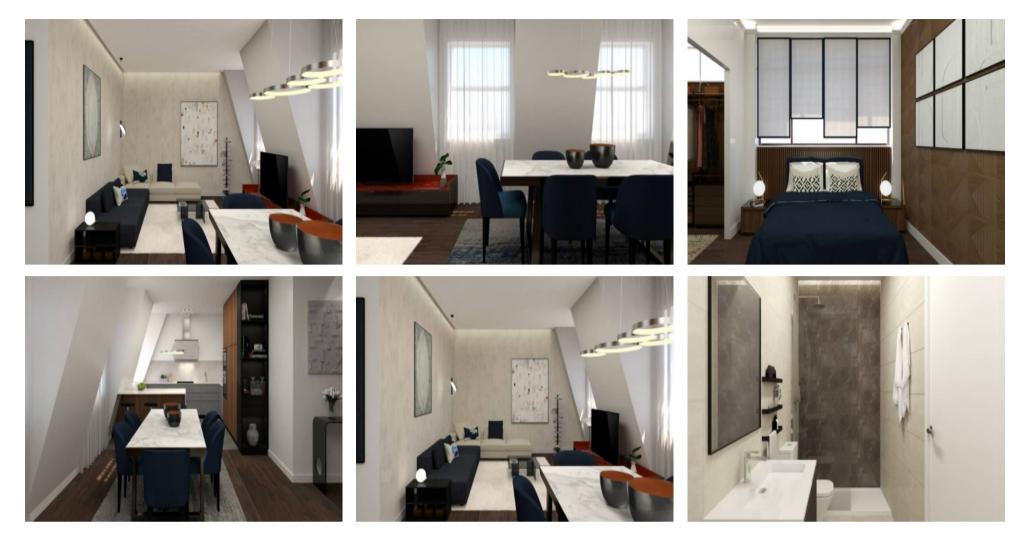

The apartment is currently undergoing total remodeling works, with licensing at CML.

It is a totally concrete building with an elevator.

It is a T4 with 136m2 of private gross area, four bedrooms, three bathrooms, (two en suite) and with kitchen, dining room and living room.

## Gallery