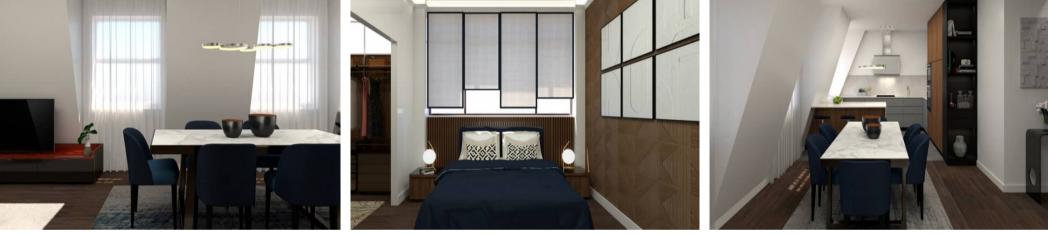

The apartment is currently undergoing total remodeling works, with licensing at CML.

It is a totally concrete building with an elevator.

It is a T4 with 136m2 of private gross area, four bedrooms, three bathrooms, (two en suite) and with kitchen, dining room and living room.

## Gallery