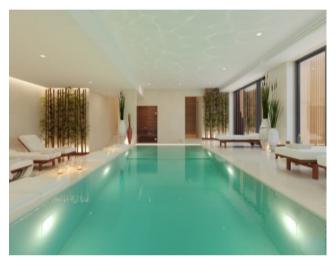

# **Grande Residences**

**€735,000 - €995,000** 

**Ref: PW1432** 

A luxury Garden Residence in the heart of Lisbon.

- Outside
- Heating
- Closed Condominium

- Pool
- Storage
- Equipped Kitchen

- Amenities
- Concierge Service
- Lift

### **Property Features**

| Outside            | Pool             | Amenities         |
|--------------------|------------------|-------------------|
| Heating            | Storage          | Concierge Service |
| Closed Condominium | Equipped Kitchen | Lift              |
| Garden             | Balcony          | Gym               |
| Fireplace          | Furnished        | Alarm             |
| Street Parking     | Outdoor Parking  | Covered Parking   |