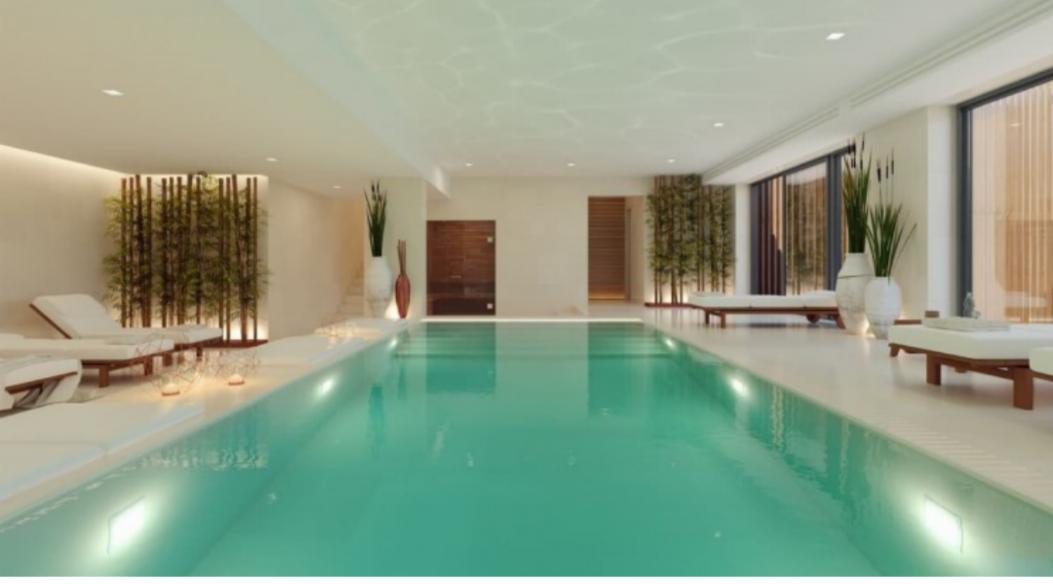

# **Grande Residences**

**€735,000 - €995,000** 

**Ref: PW1432** 

A luxury Garden Residence in the heart of Lisbon.

- Outside
- Heating
- Closed Condominium

- Pool
- Storage
- Equipped Kitchen

- Amenities
- Concierge Service
- Lift

### **Property Features**

| Outside            | Pool             | Amenities         |
|--------------------|------------------|-------------------|
| Heating            | Storage          | Concierge Service |
| Closed Condominium | Equipped Kitchen | Lift              |
| Garden             | Balcony          | Gym               |
| Fireplace          | Furnished        | Alarm             |
| Street Parking     | Outdoor Parking  | Covered Parking   |