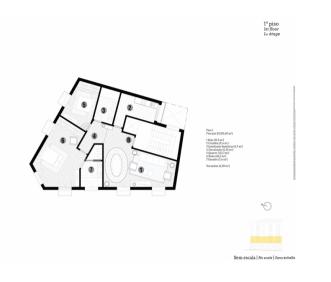

ol and Estrela Campo de Ourique offers a unique and traditional lifestyle.

This particular unit is part of a new building that includes garage and elevator.

The apartment features 2 bedrooms, one of which a suite, 2 bathrooms, a bright living room and a fully equipped kitchen.

View our other properties for sale in Campo de Ourique and houses in Lisbon.

Also, you can find out more about the city in our guide to Lisbon.



# Gallery









### **Additional Details**

#### Attributes

| <b>Status</b> | <b>Net Area</b>  | <b>Gross Area</b> |
|---------------|------------------|-------------------|
| Sold          | 120sq m          | 120sq m           |
| Floors        | <b>Condition</b> | Year Built        |
| 1             | New              | 2018              |



## Site Floorplan