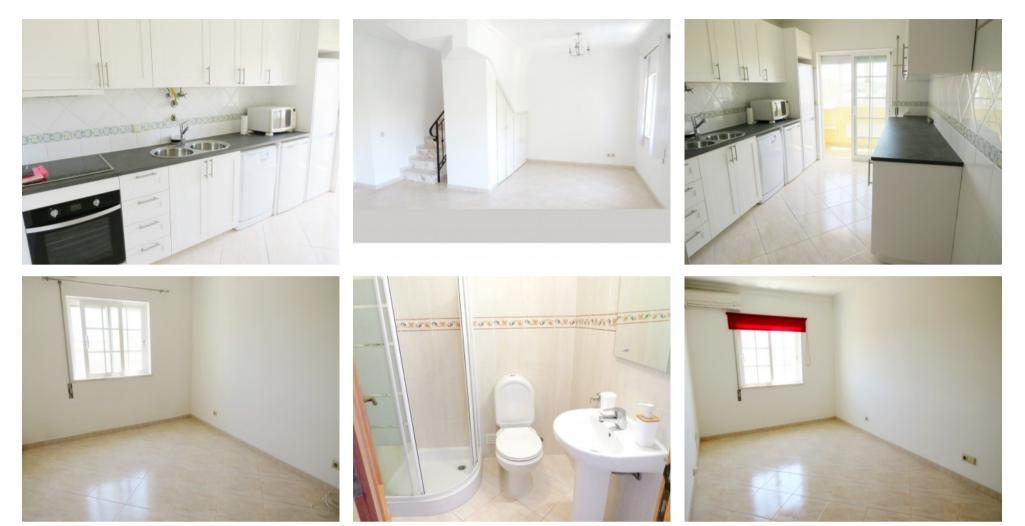

### **Property Description**

Great 4 bedroom duplex apartment located in the center of Almancil.

This lovely property offers 4 spacious rooms (1 ensuite) and 3 bathrooms

From several terraces, you can enjoy great views over the Almancil.

It comes equipped with:

- AC (warm/cold)
- alarm
- electric shutters
- fully equipped kitchen
- 2 private parking spaces
- storage unit
- several terraces
- common roof terrace
- mosquito net

## Gallery