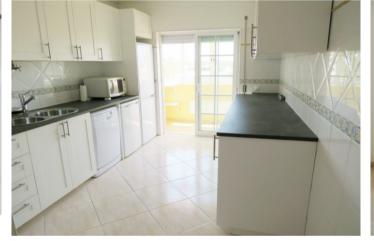

It comes equipped with:

- AC (warm/cold)
- alarm
- electric shutters
- fully equipped kitchen
- 2 private parking spaces
- storage unit
- several terraces
- common roof terrace
- mosquito net