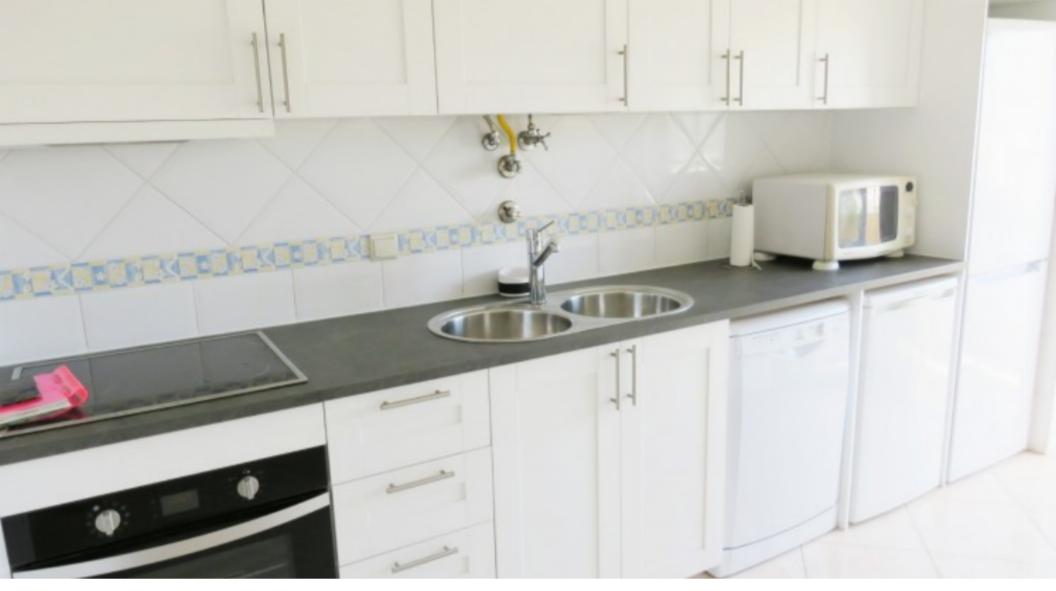

It comes equipped with:

- AC (warm/cold)
- alarm
- electric shutters
- fully equipped kitchen
- 2 private parking spaces
- storage unit
- several terraces
- common roof terrace
- mosquito net