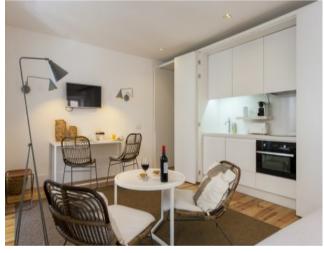

### **Property Description**

Modern and elegant apartment in premium location with assured rentability

The gorgeous apartment comes fully furnished with an equipped kitchen with dishwasher and washing machine, tv, fiber internet, double glazed windows, air conditioning, and plenty of storage space - the complete key-ready package. Beautiful wooden floors, spacious marble stone bathroom and tasteful decor complete the look to perfection. The building was fully renovated in 2014 with great attention to functional design and high quality finishes, and features lift, keyless smart door locks throughout and communal storage space.

# Gallery