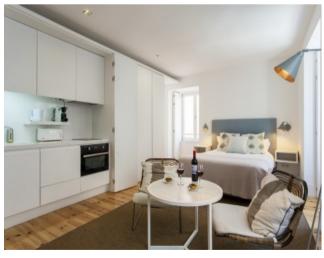

### **Property Description**

Modern and elegant apartment in premium location with assured rentability

The gorgeous apartment comes fully furnished with an equipped kitchen with dishwasher and washing machine, tv, fiber internet, double glazed windows, air conditioning, and plenty of storage space - the complete key-ready package. Beautiful wooden floors, spacious marble stone bathroom and tasteful decor complete the look to perfection. The building was fully renovated in 2014 with great attention to functional design and high quality finishes, and features lift, keyless smart door locks throughout and communal storage space.