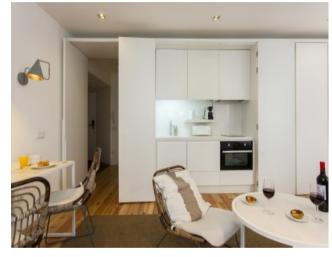

### **Property Description**

Modern and elegant apartment in premium location with assured rentability

The gorgeous apartment comes fully furnished with an equipped kitchen with dishwasher and washing machine, tv, fiber internet, double glazed windows, air conditioning, and plenty of storage space - the complete key-ready package. Beautiful wooden floors, spacious marble stone bathroom and tasteful decor complete the look to perfection. The building was fully renovated in 2014 with great attention to functional design and high quality finishes, and features lift, keyless smart door locks throughout and communal storage space.

# Gallery