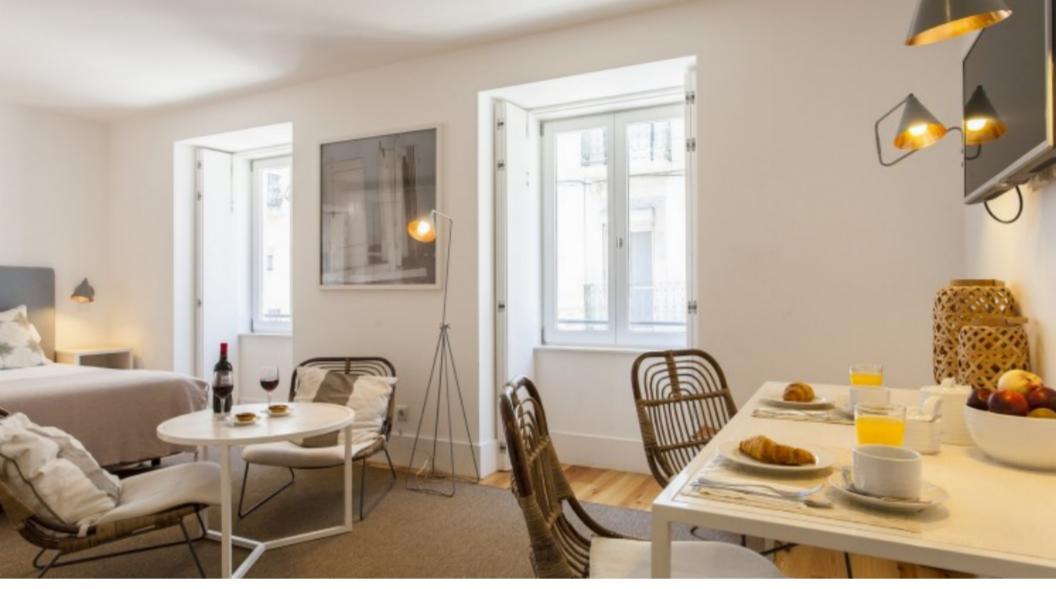

### **Property Description**

Modern and elegant apartment in premium location with assured rentability

The gorgeous apartment comes fully furnished with an equipped kitchen with dishwasher and washing machine, tv, fiber internet, double glazed windows, air conditioning, and plenty of storage space - the complete key-ready package. Beautiful wooden floors, spacious marble stone bathroom and tasteful decor complete the look to perfection. The building was fully renovated in 2014 with great attention to functional design and high quality finishes, and features lift, keyless smart door locks throughout and communal storage space.

# Gallery