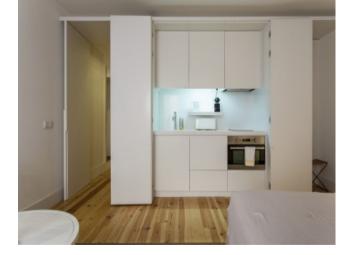

### **Property Description**

Modern and elegant apartment in premium location with assured rent-ability

The gorgeous apartment comes fully furnished with an equipped kitchen with dishwasher and washing machine, tv, fiber internet, double glazed windows, air conditioning, and plenty of storage space - the complete key-ready package. Beautiful wooden floors, spacious marble stone bathroom and tasteful decor complete the look to perfection. The building was fully renovated in 2014 with great attention to functional design and high quality finishes, and features lift, keyless smart door locks throughout and communal storage space.