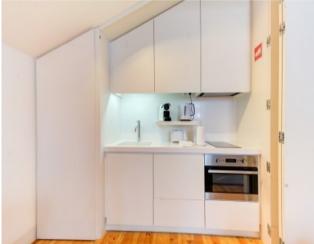

## **Property Description**

Modern and elegant apartment in premium location.

The gorgeous apartment comes fully furnished with an equipped kitchen with dishwasher and washing machine, tv, fiber internet, double glazed windows, air conditioning, and plenty of storage space - the complete key-ready package. Beautiful wooden floors, spacious marble stone bathroom and tasteful decor complete the look to perfection. The building was fully renovated in 2014 with great attention to functional design and high quality finishes, and features lift, keyless smart door locks throughout and communal storage space.