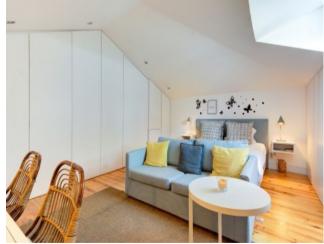

## **Property Description**

Modern and elegant apartment in premium location.

The gorgeous apartment comes fully furnished with an equipped kitchen with dishwasher and washing machine, tv, fiber internet, double glazed windows, air conditioning, and plenty of storage space - the complete key-ready package. Beautiful wooden floors, spacious marble stone bathroom and tasteful decor complete the look to perfection. The building was fully renovated in 2014 with great attention to functional design and high quality finishes, and features lift, keyless smart door locks throughout and communal storage space.