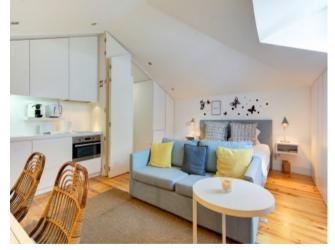

## **Property Description**

Modern and elegant apartment in premium location.

The gorgeous apartment comes fully furnished with an equipped kitchen with dishwasher and washing machine, tv, fiber internet, double glazed windows, air conditioning, and plenty of storage space - the complete key-ready package. Beautiful wooden floors, spacious marble stone bathroom and tasteful decor complete the look to perfection. The building was fully renovated in 2014 with great attention to functional design and high quality finishes, and features lift, keyless smart door locks throughout and communal storage space.

# Gallery

**Telephone:** +**351 213 471 603 Email:** info@portugalhomes.com Praça da Alegria 1, 3rd Floor, 1250-004 Lisboa, Portugal Licence AMI - 14414 | APEMIP 5940