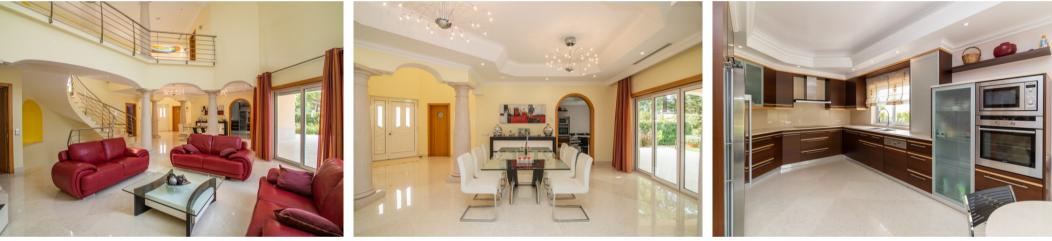

### **Property Description**

Spectacular 6 bedroom villa in the heart of Vilamoura just within walking distance to the Marina.

Ground floor offers an amazing open living plan with a cozy fireplace, fully equipped kitchen and 3 ensuite bedrooms. There are further 2 bedrooms on the first floor.

In the basement, you will find additional bedroom, fully equipped kitchen, laundry room, wine cellar and garage for 3 cars.

Outside there is a mature garden with a pool and BBQ area.

This property offers underfloor heating, solar panels, AC, electric shutters and alarm.