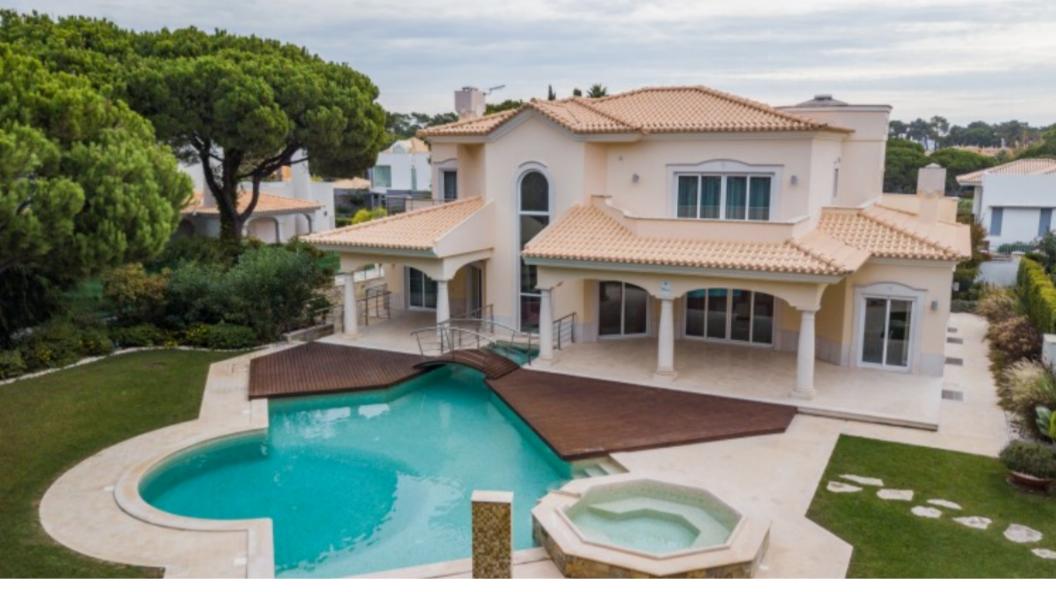

# €2,500,000

**Ref: PW1400** 

• Garden

666 sqm

Magnificent 6 bedroom villa in the heart of Vilamoura with high-end finishings. Amazing property within walking distance to the Marina.

- Outside
- Fireplace

- Concierge Service
- Suite
- **Telephone:** +351 213 471 603 **Email:** info@portugalhomes.com Praça da Alegria 1, 3rd Floor, 1250-004 Lisboa, Portugal Licence AMI - 14414 | APEMIP 5940

### **Property Description**

Spectacular 6 bedroom villa in the heart of Vilamoura just within walking distance to the Marina.

Ground floor offers an amazing open living plan with a cozy fireplace, fully equipped kitchen and 3 ensuite bedrooms. There are further 2 bedrooms on the first floor.

In the basement, you will find additional bedroom, fully equipped kitchen, laundry room, wine cellar and garage for 3 cars.

Outside there is a mature garden with a pool and BBQ area.

This property offers underfloor heating, solar panels, AC, electric shutters and alarm.