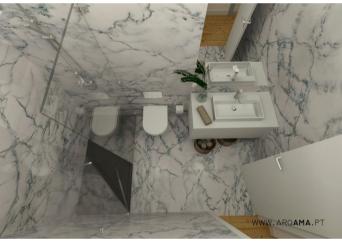

This particular apartment features one bedroom, a bathroom, a fully equipped open kitchen and a cozy living room. It has lovely views of the river and the Pantheon.

As it was just refurbished this property includes top quality finishes.