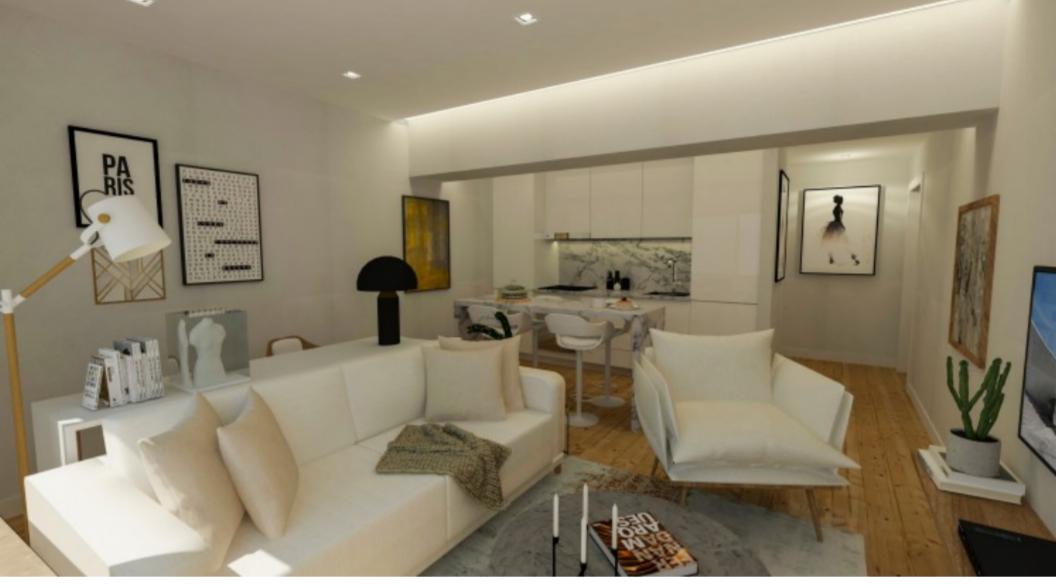

This particular apartment features one bedroom, a bathroom, a fully equipped open kitchen and a cozy living room. It has lovely views of the river and the Pantheon.

As it was just refurbished this property includes top quality finishes.