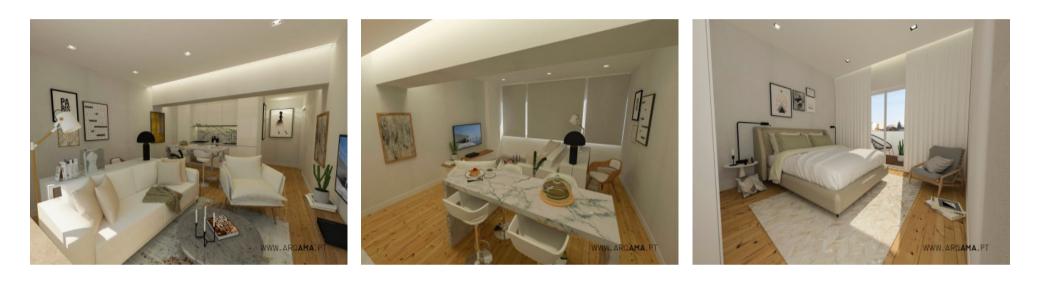

This particular apartment features one bedroom, a bathroom, a fully equipped open kitchen and a cozy living room. It has lovely views of the river and the Pantheon.

As it was just refurbished this property includes top quality finishes.