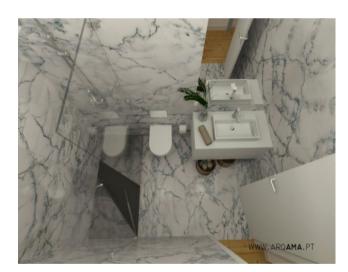

This particular apartment features one bedroom, a bathroom, a fully equipped open kitchen and a cozy living room. It has lovely views of the river and the Pantheon.

As it was just refurbished this property includes top quality finishes.