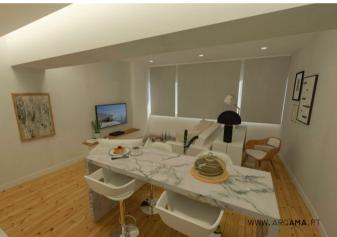

This particular apartment features one bedroom, a bathroom, a fully equipped open kitchen and a cozy living room. It has lovely views of the river and the Pantheon.

As it was just refurbished this property includes top quality finishes.