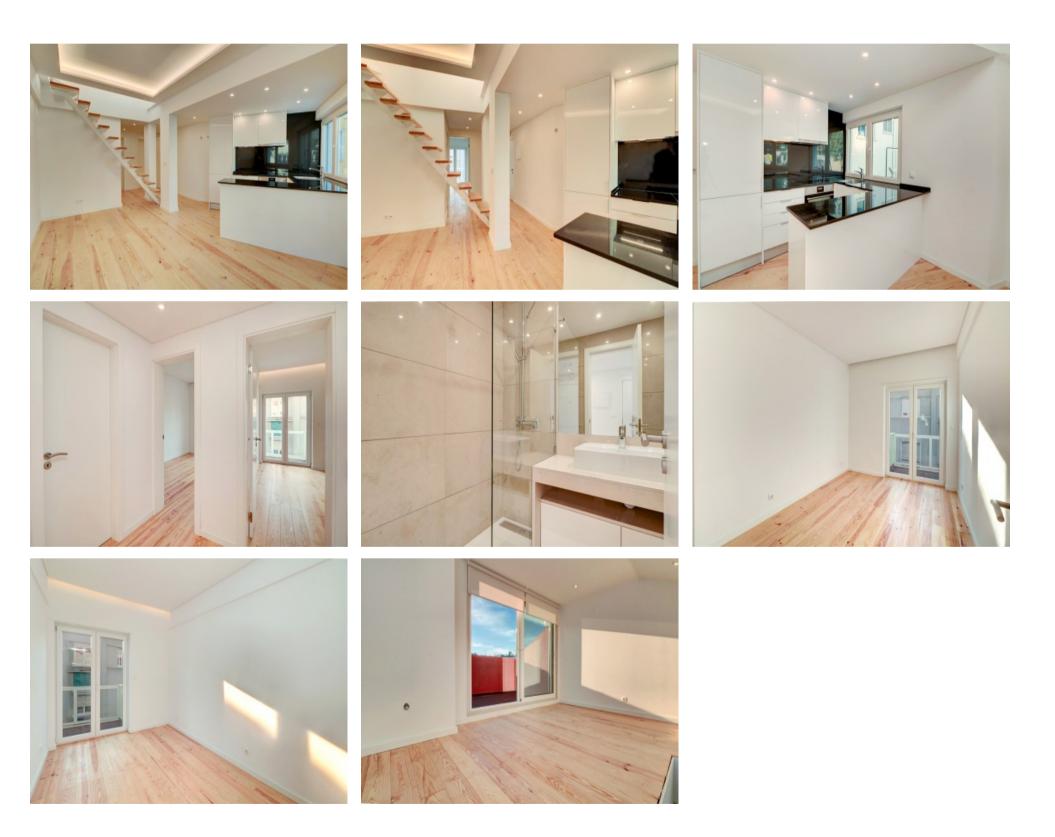

It features 2 bedrooms, one bathroom, a living room with a fully equipped open, on the first floor. On the second floor, there is an extra reception room with a beautiful balcony.

The finest materials were used for this refurbishment.