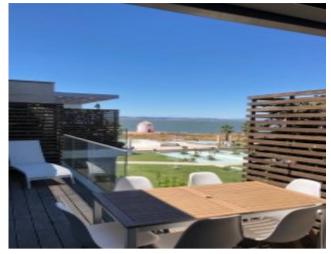

The balcony has the benefit of all day sun.

The two bedrooms are large, one en-suit and the other has access to the house bathroom.

The kitchen is fully equipped with white goods from Bosch.

The building was build by one of Portugal's top developers and is finished to a very high standard, with granite lined corridors, underground parking and fully integrated heating and air conditioning.