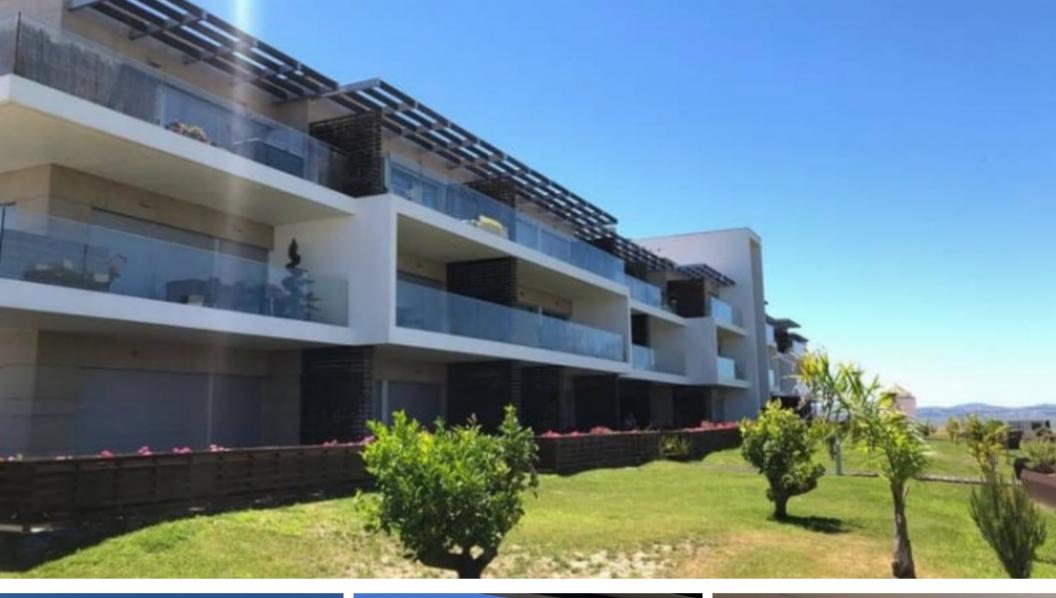

## **Property Description**

This stunning 117 m2 plus terrace, two bedroom penthouse is sited 100 meters from the Tagus River and Alcochete beach.

The condominium boasts two gymnasiums, full spa, indoor and outdoor swimming pools and restaurant.

The balcony has the benefit of all day sun.

The two bedrooms are large, one en-suit and the other has access to the house bathroom.

The kitchen is fully equipped with white goods from Bosch.

The building was build by one of Portugal's top developers and is finished to a very high standard, with granite lined corridors, underground parking and fully integrated heating and air conditioning.