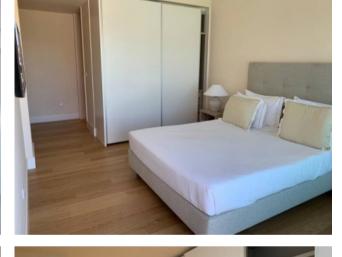

The balcony has the benefit of all day sun.

The two bedrooms are large, one en-suit and the other has access to the house bathroom.

The kitchen is fully equipped with white goods from Bosch.

The building was build by one of Portugal's top developers and is finished to a very high standard, with granite lined corridors, underground parking and fully integrated heating and air conditioning.