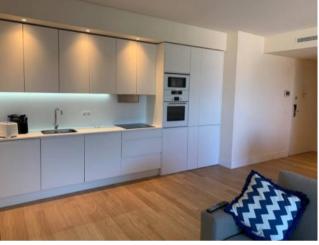

The balcony has the benefit of all day sun.

The two bedrooms are large, one en-suit and the other has access to the house bathroom.

The kitchen is fully equipped with white goods from Bosch.

The building was build by one of Portugal's top developers and is finished to a very high standard, with granite lined corridors, underground parking and fully integrated heating and air conditioning.