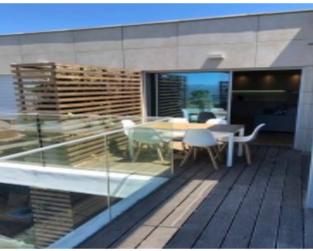

## **Property Description**

This stunning 117 m2 plus terrace, two bedroom penthouse is sited 100 meters from the Tagus River and Alcochete beach.

The condominium boasts two gymnasiums, full spa, indoor and outdoor swimming pools and restaurant.

The balcony has the benefit of all day sun.

The two bedrooms are large, one en-suit and the other has access to the house bathroom.

The kitchen is fully equipped with white goods from Bosch.

The building was build by one of Portugal's top developers and is finished to a very high standard, with granite lined corridors, underground parking and fully integrated heating and air conditioning.