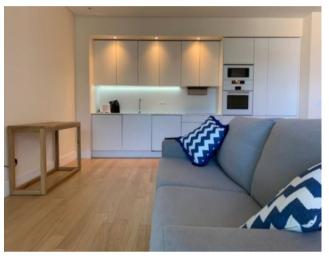

The balcony has the benefit of all day sun.

The two bedrooms are large, one en-suit and the other has access to the house bathroom.

The kitchen is fully equipped with white goods from Bosch.

The building was build by one of Portugal's top developers and is finished to a very high standard, with granite lined corridors, underground parking and fully integrated heating and air conditioning.