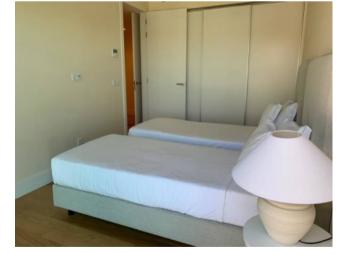

The balcony has the benefit of all day sun.

The two bedrooms are large, one en-suit and the other has access to the house bathroom.

The kitchen is fully equipped with white goods from Bosch.

The building was build by one of Portugal's top developers and is finished to a very high standard, with granite lined corridors, underground parking and fully integrated heating and air conditioning.