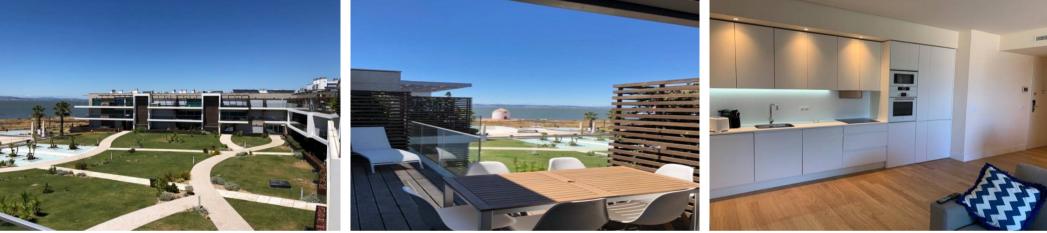

## **Property Description**

This stunning 117 m2 plus terrace, two bedroom penthouse is sited 100 meters from the Tagus River and Alcochete beach.

The condominium boasts two gymnasiums, full spa, indoor and outdoor swimming pools and restaurant.

The balcony has the benefit of all day sun.

The two bedrooms are large, one en-suit and the other has access to the house bathroom.

The kitchen is fully equipped with white goods from Bosch.

The building was build by one of Portugal's top developers and is finished to a very high standard, with granite lined corridors, underground parking and fully integrated heating and air conditioning.