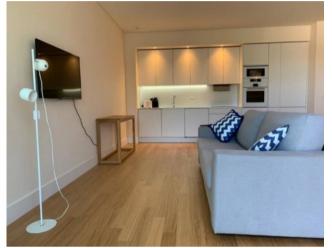

The balcony has the benefit of all day sun.

The two bedrooms are large, one en-suit and the other has access to the house bathroom.

The kitchen is fully equipped with white goods from Bosch.

The building was build by one of Portugal's top developers and is finished to a very high standard, with granite lined corridors, underground parking and fully integrated heating and air conditioning.