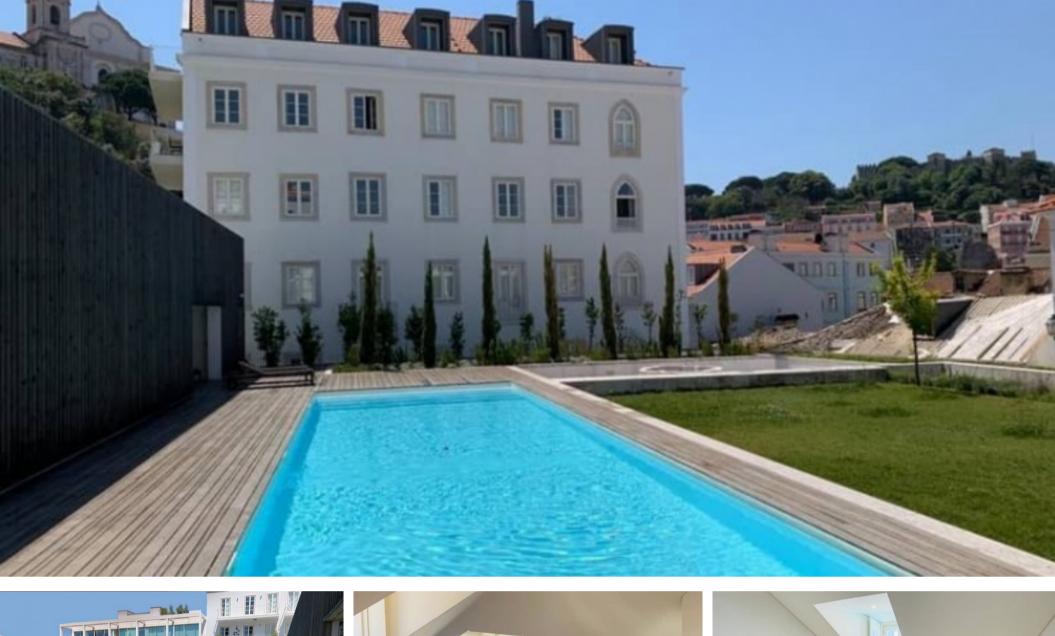

## **Property Description**

Alfama is the oldest neighborhood of Lisbon spreading on the slope between the São Jorge Castle and the Tagus river.

This spacious one bedroom, Penthouse apartment is unique for this part of Downtown.

Nestled between Graca and Alfama, this stunning historic renovation has facilities unheard of in this price bracket:

Generous swimming pool, gymnasium, elevator and underground parking.

The apartment itself is fully furnished to a high standard and is currently being let out under the AL short term licence scheme.

Situated only a short walk to the centre of Lisbon this is the ideal rental location, but still offers the facilities and space that make it a great residential potential as well.

Come and book your visit!